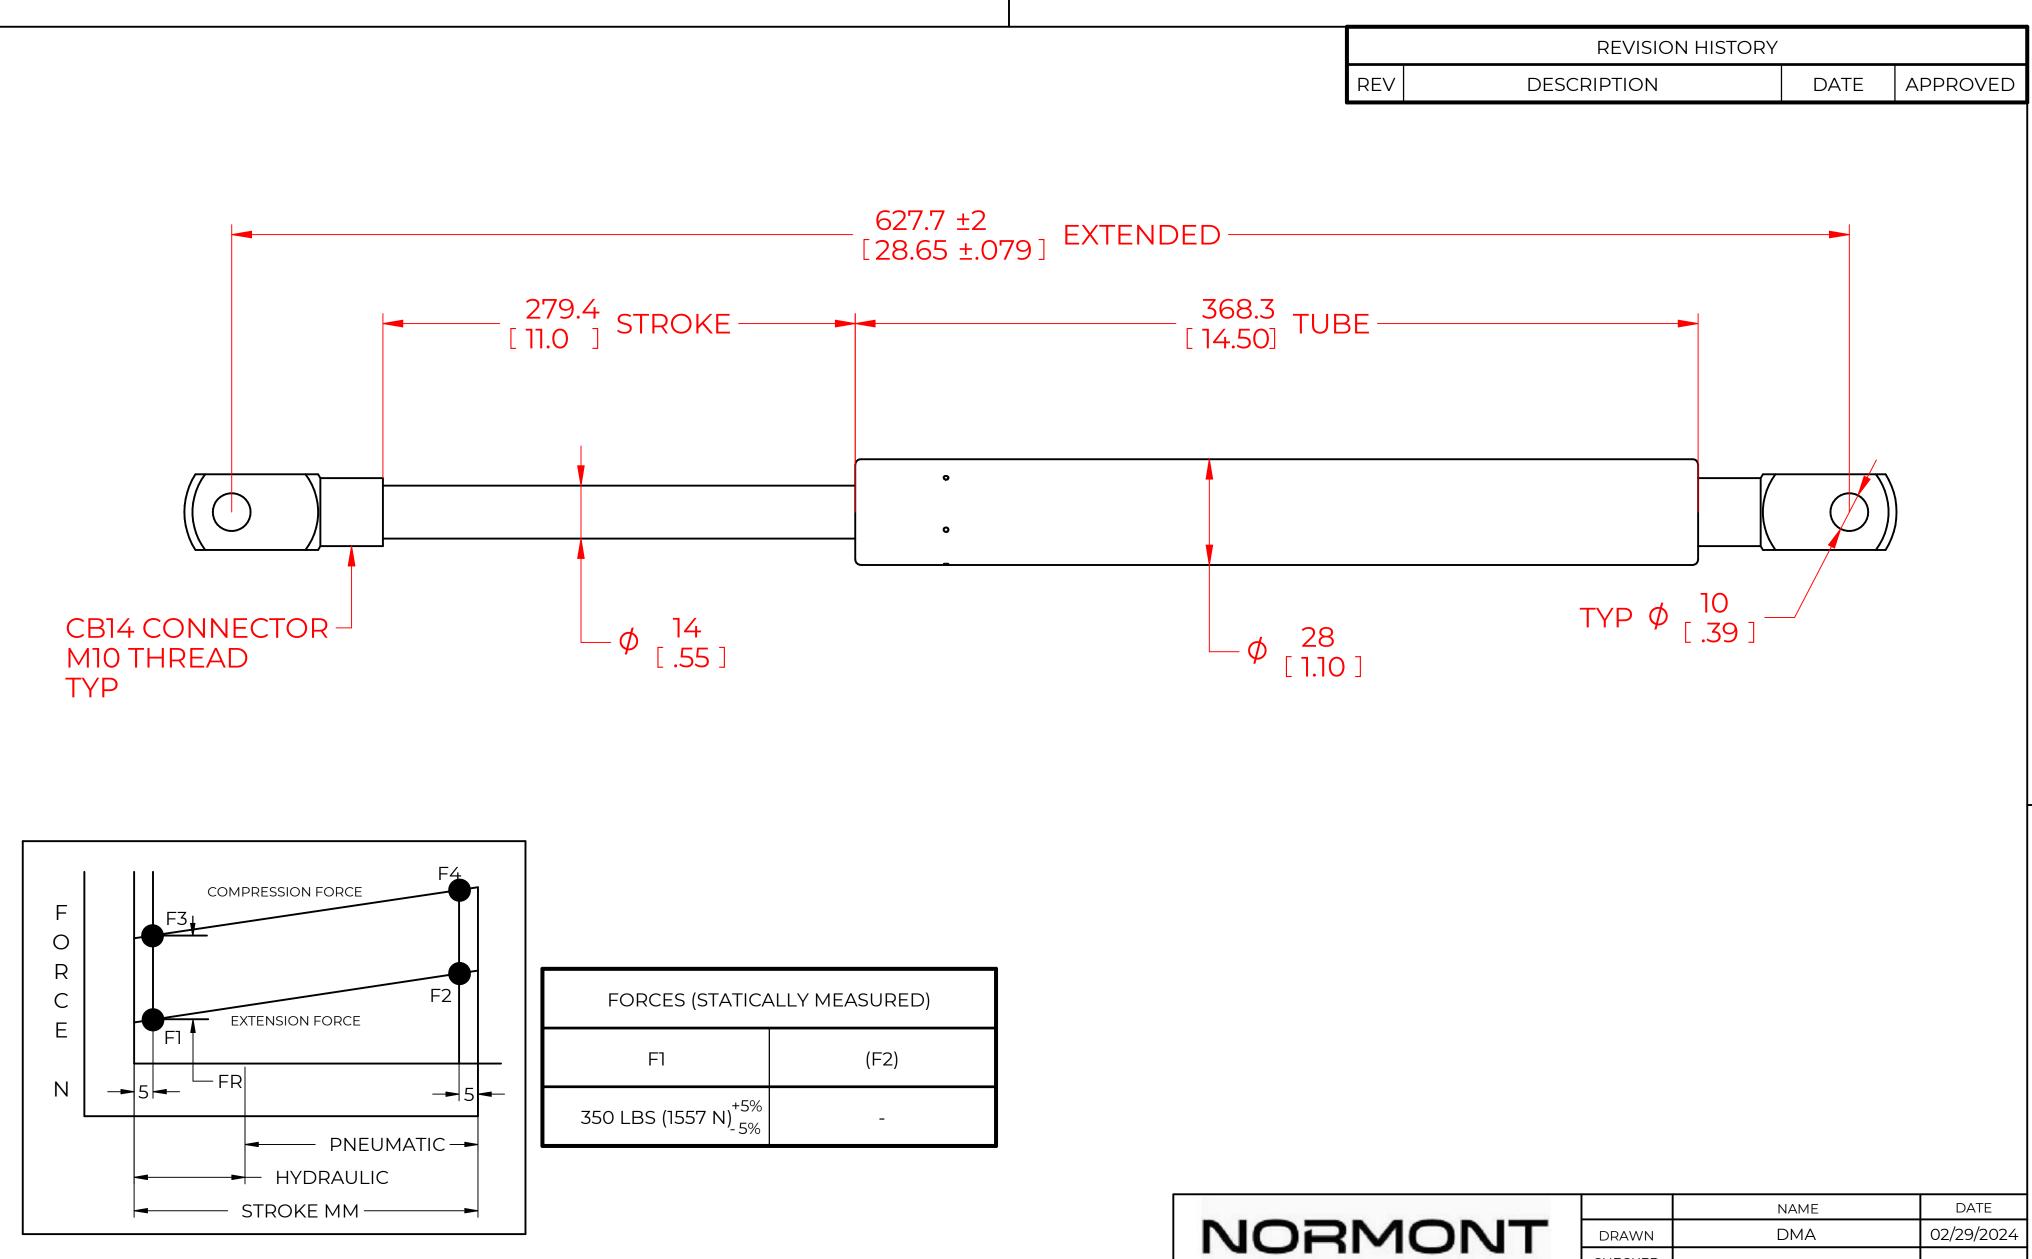

## NOTES:

1) MATERIAL: CYLINDER - STEEL, BLACK PAINT / ROD - STEEL BLACK NITRIDE.

2) OPERATING TEMPERATURE: -40°C TO +80°C.

3) STANDARD PART IDENTIFICATION TO INCLUDE PART NUMBER, DATE CODE AND WARNING MESSAGE. LABEL NOT TO BE REMOVED.

4) GAS SPRING IS SUGGESTED TO BE MOUNTED SHAFT DOWN (ROD DOWN) FOR MAXIMUM PERFORMANCE.

5) END FITTINGS TO BE ORIENTED AS SHOWN  $\pm 5^{\circ}$ .

6) GAS SPRINGS WILL BE SEALED IN CLEAR PLASTIC BAGS TO AVOID DAMAGE, DUST, OR OTHER FOREIGN OBJECTS.

7) GAS SPRING TO BE ASSEMBLED WITH END FITTINGS COMPLETELY FASTENED.

8) GREASE TO BE INCLUDED INSIDE THE BALL SOCKET OF THE END FITTINGS.

| NORMONT                                                                                                                                                                                                                                                                                               |                                                                    |            | NAME             |              | DATE       |          |
|-------------------------------------------------------------------------------------------------------------------------------------------------------------------------------------------------------------------------------------------------------------------------------------------------------|--------------------------------------------------------------------|------------|------------------|--------------|------------|----------|
|                                                                                                                                                                                                                                                                                                       |                                                                    | DRAWN      | DMA              |              | 02/29/2024 |          |
|                                                                                                                                                                                                                                                                                                       |                                                                    | CHECKED    |                  |              |            |          |
| THIS DOCUMENT AND ITS CONTENTS ARE THE PROPERTY<br>OF NORMONT<br>THIS DOCUMENT CONTAINS CONFIDENTIAL<br>PROPRIETARY INFORMATION. THE REPRODUCTION,<br>DISTRIBUTION, UTILISATION OR THE COMMUNICATION<br>OF THIS DOCUMENT OR ANY PART THEREOF, WITHOUT<br>EXPRESS AUTHORISATION IS STRICTLY FORBIDDEN. |                                                                    | PART No.   | NSG2550X350CB-14 |              |            | REV<br>- |
|                                                                                                                                                                                                                                                                                                       |                                                                    | TITLE      | GAS SPRING       |              |            |          |
|                                                                                                                                                                                                                                                                                                       |                                                                    | TOLERANCES |                  | THIRD ANGLE  |            | SCALE    |
|                                                                                                                                                                                                                                                                                                       |                                                                    | X.X        | ± 0.060          | PROJECTION   |            | 1:1      |
| REMOVE ALL<br>BURRS AND BREAK<br>ALL SHARP<br>EDGES                                                                                                                                                                                                                                                   | ALL DIMENSIONS ARE<br><b>DUAL</b><br>UNLESS OTHERWISE<br>SPECIFIED | X.XX       | ± 0.030          | $\square$    | 1          |          |
|                                                                                                                                                                                                                                                                                                       |                                                                    | X.XXX      | ± 0.010          |              | ]          | SIZE     |
|                                                                                                                                                                                                                                                                                                       |                                                                    | ANGLES     | ± 1°             |              |            | C        |
|                                                                                                                                                                                                                                                                                                       |                                                                    | HOLES      | ± 0.005          | SHEET 1 OF 1 |            |          |