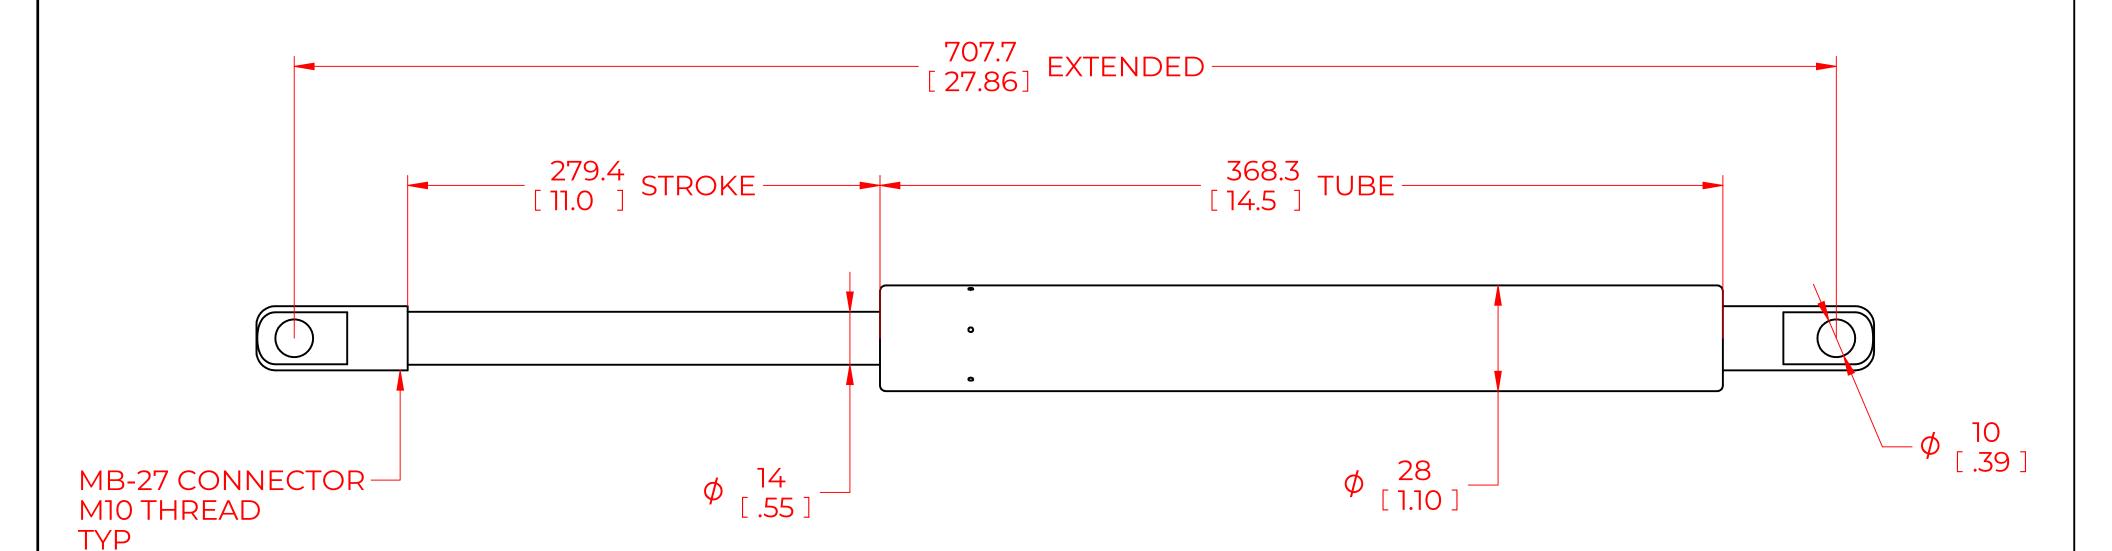

## **NOTES**:

- 1) MATERIAL: CYLINDER STEEL, BLACK PAINT / ROD STEEL BLACK NITRIDE.
- 2) OPERATING TEMPERATURE: -40°C TO +80°C.
- 3) STANDARD PART IDENTIFICATION TO INCLUDE PART NUMBER, DATE CODE AND WARNING MESSAGE. LABEL NOT TO BE REMOVED.
- 4) GAS SPRING IS SUGGESTED TO BE MOUNTED SHAFT DOWN (ROD DOWN) FOR MAXIMUM PERFORMANCE.
- 5) END FITTINGS TO BE ORIENTED AS SHOWN ±5°.
- 6) GAS SPRINGS WILL BE SEALED IN CLEAR PLASTIC BAGS TO AVOID DAMAGE, DUST, OR OTHER FOREIGN OBJECTS.
- 7) GAS SPRING TO BE ASSEMBLED WITH END FITTINGS COMPLETELY FASTENED.
- 8) GREASE TO BE INCLUDED INSIDE THE BALL SOCKET OF THE END FITTINGS.