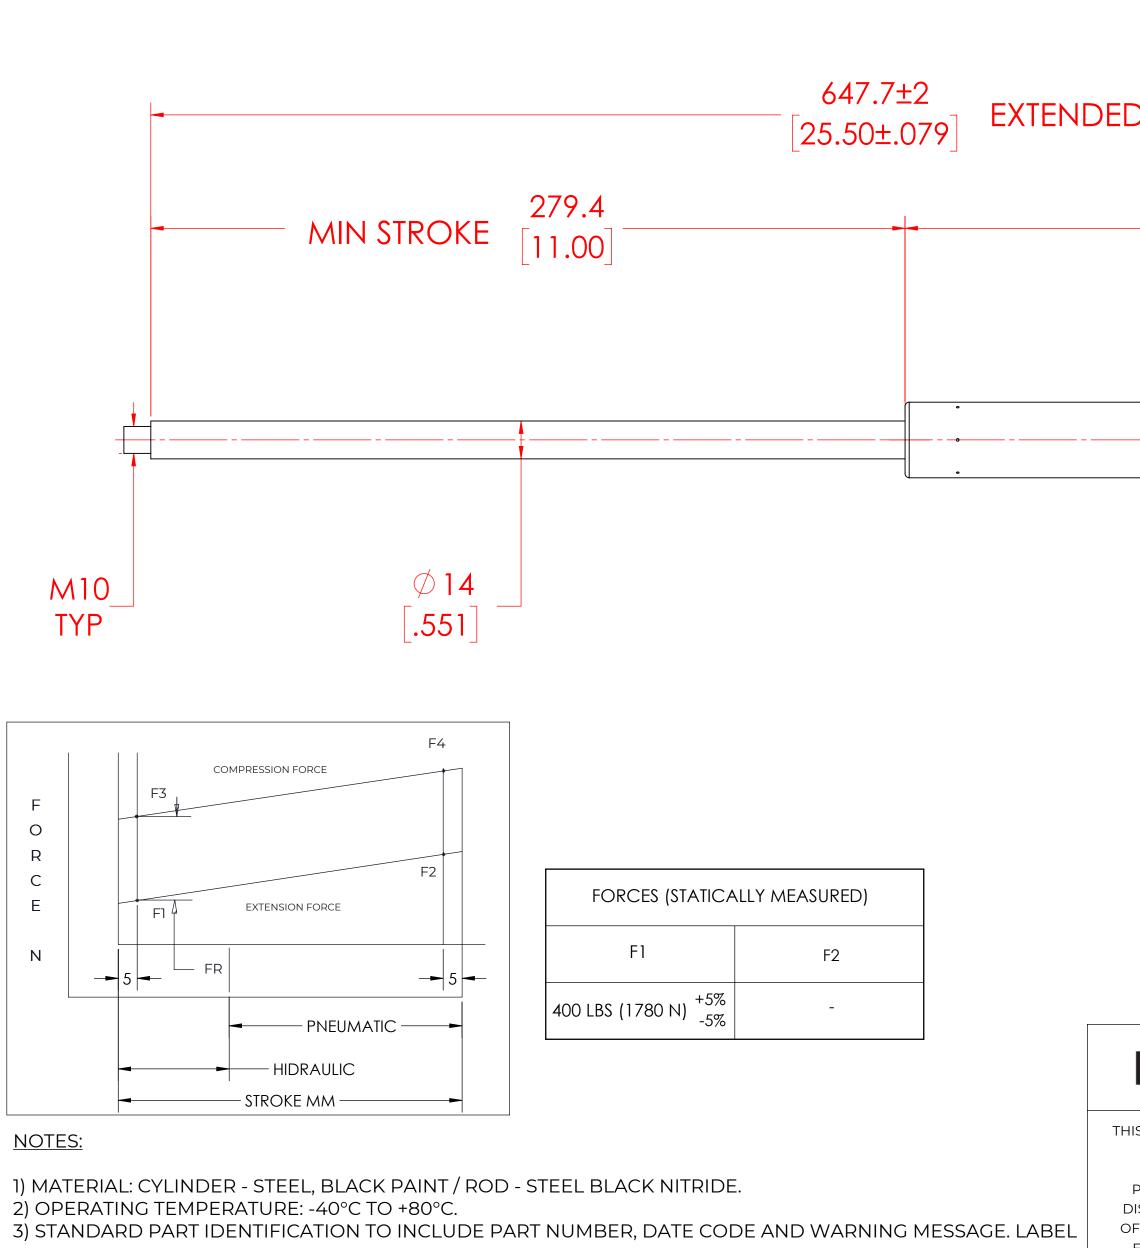

NOT TO BE REMOVED

4) GAS SPRING IS SUGGESTED TO BE MOUNTED SHAFT DOWN (ROD DOWN) FOR MAXIMUM PERFORMANCE. 5) END FITTINGS TO BE ORIENTED AS SHOWN ±5°.

6) GAS SPRINGS WILL BE SEALED IN CLEAR PLASTIC BAGS TO AVOID DAMAGE, DUST, OR OTHER FOREIGN OBJECTS.

7) GAS SPRING TO BE ASSEMBLED WITH END FITTINGS COMPLETELY FASTENED.

8) GREASE TO BE INCLUDED INSIDE THE BALL SOCKET OF THE END FITTINGS

|                                                                                                                                                      |                                                                                                              |                                                                                            | REV                                                  | SION HISTC                                      | RY                                            |                                          |
|------------------------------------------------------------------------------------------------------------------------------------------------------|--------------------------------------------------------------------------------------------------------------|--------------------------------------------------------------------------------------------|------------------------------------------------------|-------------------------------------------------|-----------------------------------------------|------------------------------------------|
|                                                                                                                                                      | REV                                                                                                          |                                                                                            | DESCRIPTION                                          |                                                 | DATE                                          | APPROVED                                 |
|                                                                                                                                                      |                                                                                                              |                                                                                            |                                                      |                                                 |                                               |                                          |
|                                                                                                                                                      |                                                                                                              |                                                                                            |                                                      |                                                 |                                               |                                          |
|                                                                                                                                                      |                                                                                                              |                                                                                            |                                                      |                                                 |                                               |                                          |
|                                                                                                                                                      |                                                                                                              |                                                                                            |                                                      |                                                 |                                               |                                          |
| 1 36                                                                                                                                                 | 831                                                                                                          |                                                                                            |                                                      |                                                 |                                               |                                          |
| ( <sup>30</sup>                                                                                                                                      | .50]                                                                                                         | MAX TU                                                                                     | IBE —                                                |                                                 |                                               |                                          |
| ζι                                                                                                                                                   | ,                                                                                                            |                                                                                            |                                                      |                                                 |                                               |                                          |
|                                                                                                                                                      |                                                                                                              |                                                                                            |                                                      |                                                 |                                               |                                          |
|                                                                                                                                                      |                                                                                                              |                                                                                            |                                                      |                                                 |                                               |                                          |
|                                                                                                                                                      |                                                                                                              |                                                                                            |                                                      |                                                 |                                               |                                          |
|                                                                                                                                                      |                                                                                                              |                                                                                            |                                                      |                                                 |                                               |                                          |
|                                                                                                                                                      |                                                                                                              |                                                                                            |                                                      |                                                 |                                               |                                          |
|                                                                                                                                                      |                                                                                                              |                                                                                            |                                                      |                                                 |                                               |                                          |
|                                                                                                                                                      |                                                                                                              | Ø28<br>[1.10]                                                                              |                                                      |                                                 |                                               |                                          |
|                                                                                                                                                      |                                                                                                              | [1.10]                                                                                     |                                                      |                                                 |                                               |                                          |
|                                                                                                                                                      |                                                                                                              |                                                                                            |                                                      |                                                 |                                               |                                          |
|                                                                                                                                                      |                                                                                                              |                                                                                            |                                                      |                                                 |                                               |                                          |
|                                                                                                                                                      |                                                                                                              |                                                                                            |                                                      |                                                 |                                               |                                          |
|                                                                                                                                                      |                                                                                                              |                                                                                            |                                                      |                                                 |                                               |                                          |
|                                                                                                                                                      |                                                                                                              |                                                                                            |                                                      |                                                 |                                               |                                          |
|                                                                                                                                                      |                                                                                                              |                                                                                            |                                                      |                                                 |                                               |                                          |
|                                                                                                                                                      |                                                                                                              |                                                                                            |                                                      |                                                 |                                               |                                          |
|                                                                                                                                                      |                                                                                                              |                                                                                            |                                                      |                                                 |                                               |                                          |
|                                                                                                                                                      |                                                                                                              |                                                                                            |                                                      |                                                 |                                               |                                          |
|                                                                                                                                                      |                                                                                                              |                                                                                            |                                                      |                                                 | NAME                                          | DATE                                     |
| NORN                                                                                                                                                 | 10                                                                                                           | NT                                                                                         | DRAWN                                                |                                                 | NAME<br>MABR                                  | DATE<br>01/18/2024                       |
|                                                                                                                                                      |                                                                                                              |                                                                                            | DRAWN<br>CHECKED<br>PART No.                         |                                                 | MABR                                          |                                          |
|                                                                                                                                                      | NTENTS ARI                                                                                                   | E THE PROPERTY                                                                             | CHECKED                                              |                                                 | MABR<br>02550X400                             | 01/18/2024                               |
| DOCUMENT AND ITS CO<br>OF NOF<br>THIS DOCUMENT CON<br>ROPRIETARY INFORMATI                                                                           | ONTENTS ARI<br>RMONT<br>ITAINS CONF                                                                          | E THE PROPERTY<br>FIDENTIAL<br>PRODUCTION,                                                 | CHECKED<br>PART No.<br>TITLE                         | GA                                              | MABR                                          | 01/18/2024<br>REV                        |
| DOCUMENT AND ITS CO<br>OF NOF<br>THIS DOCUMENT CON<br>ROPRIETARY INFORMATI<br>TRIBUTION, UTILISATION<br>THIS DOCUMENT OR AN                          | ONTENTS ARI<br>RMONT<br>ITAINS CONF<br>ION. THE RE<br>I OR THE CC<br>Y PART THEF                             | E THE PROPERTY<br>FIDENTIAL<br>PRODUCTION,<br>MMUNICATION<br>REOF, WITHOUT                 | CHECKED<br>PART No.<br>TITLE<br>TOLER                | GA                                              | MABR<br>02550X400                             | 01/18/2024<br>REV<br>-                   |
| DOCUMENT AND ITS CO<br>OF NOF<br>THIS DOCUMENT CON<br>ROPRIETARY INFORMATI<br>TRIBUTION, UTILISATION<br>THIS DOCUMENT OR AN                          | ONTENTS ARI<br>RMONT<br>ITAINS CONF<br>ION. THE RE<br>I OR THE CC<br>Y PART THEF                             | E THE PROPERTY<br>FIDENTIAL<br>PRODUCTION,<br>MMUNICATION<br>REOF, WITHOUT                 | CHECKED<br>PART No.<br>TITLE<br>TOLER                | GA<br>ANCES<br>± 0.060                          | MABR<br>G2550X400<br>AS SPRING<br>THIRD ANGLE | 01/18/2024<br>REV<br>-                   |
| DOCUMENT AND ITS CO<br>OF NOR<br>THIS DOCUMENT CON<br>ROPRIETARY INFORMATI<br>STRIBUTION, UTILISATION<br>THIS DOCUMENT OR AN<br>XPRESS AUTHORISATION | ONTENTS ARI<br>RMONT<br>ITAINS CONF<br>ION. THE RE<br>I OR THE CO<br>Y PART THEF<br>I IS STRICTLY<br>ALL DIM | E THE PROPERTY<br>FIDENTIAL<br>PRODUCTION,<br>MMUNICATION<br>REOF, WITHOUT<br>Y FORBIDDEN. | CHECKED<br>PART No.<br>TITLE<br>TOLER<br>X.X<br>X.XX | GA<br>ANCES<br><u>± 0.060</u><br><u>± 0.030</u> | MABR<br>G2550X400<br>AS SPRING<br>THIRD ANGLE | 01/18/2024<br>REV<br>-                   |
| THIS DOCUMENT CON<br>ROPRIETARY INFORMATI<br>STRIBUTION, UTILISATION<br>THIS DOCUMENT OR AN<br>XPRESS AUTHORISATION                                  | ALL DIM                                                                                                      | E THE PROPERTY<br>FIDENTIAL<br>PRODUCTION,<br>MMUNICATION<br>REOF, WITHOUT<br>Y FORBIDDEN. | CHECKED<br>PART No.<br>TITLE<br>TOLER                | GA<br>ANCES<br>± 0.060                          | MABR<br>G2550X400<br>AS SPRING<br>THIRD ANGLE | 01/18/2024<br>REV<br>-<br>SCALE<br>1:1.4 |