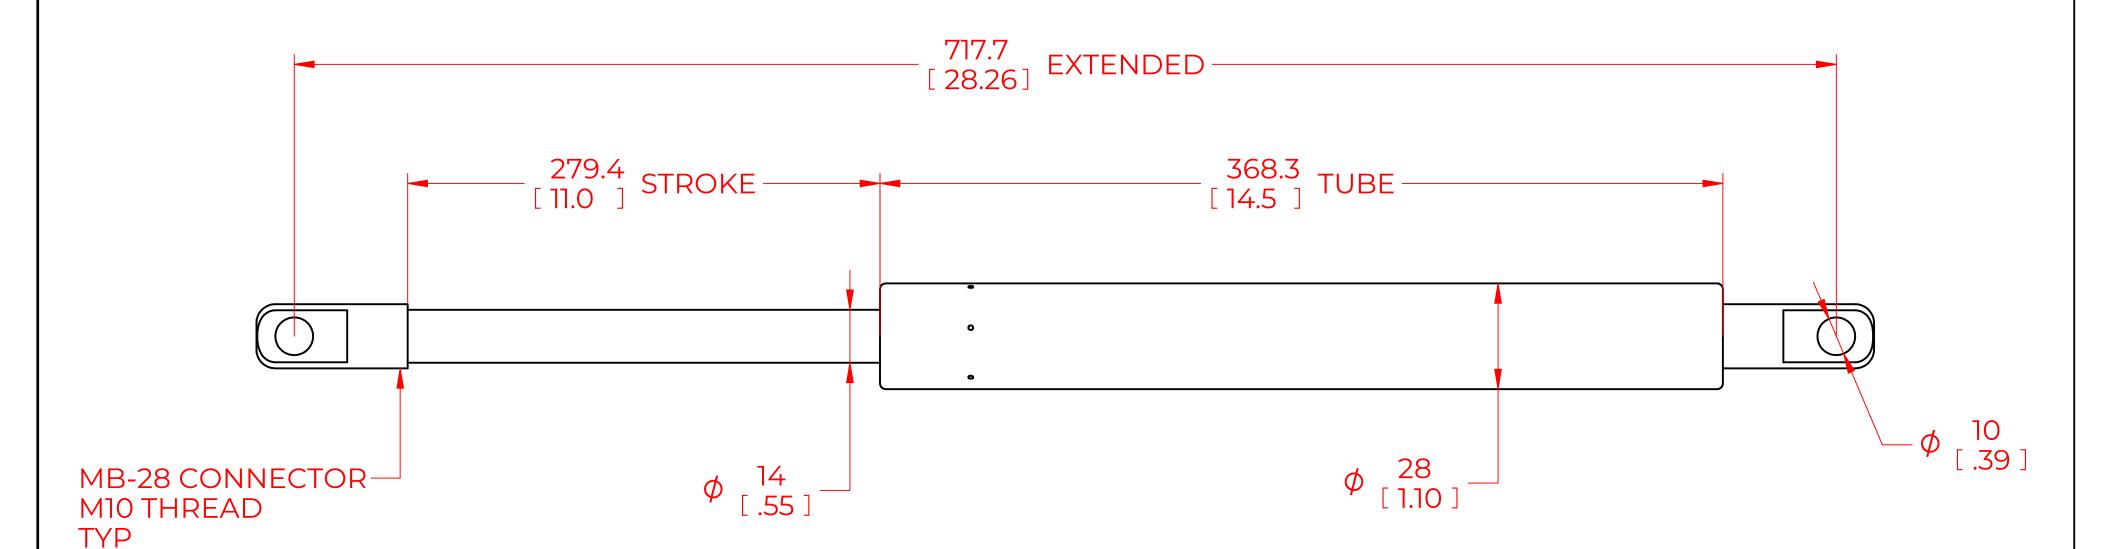

## **NOTES**:

- 1) MATERIAL: CYLINDER STEEL, BLACK PAINT / ROD STEEL BLACK NITRIDE.
- 2) OPERATING TEMPERATURE: -40°C TO +80°C.
- 3) STANDARD PART IDENTIFICATION TO INCLUDE PART NUMBER, DATE CODE AND WARNING MESSAGE. LABEL NOT TO BE REMOVED.
- 4) GAS SPRING IS SUGGESTED TO BE MOUNTED SHAFT DOWN (ROD DOWN) FOR MAXIMUM PERFORMANCE.
- 5) END FITTINGS TO BE ORIENTED AS SHOWN ±5°.
- 6) GAS SPRINGS WILL BE SEALED IN CLEAR PLASTIC BAGS TO AVOID DAMAGE, DUST, OR OTHER FOREIGN OBJECTS.
- 7) GAS SPRING TO BE ASSEMBLED WITH END FITTINGS COMPLETELY FASTENED.
- 8) GREASE TO BE INCLUDED INSIDE THE BALL SOCKET OF THE END FITTINGS.