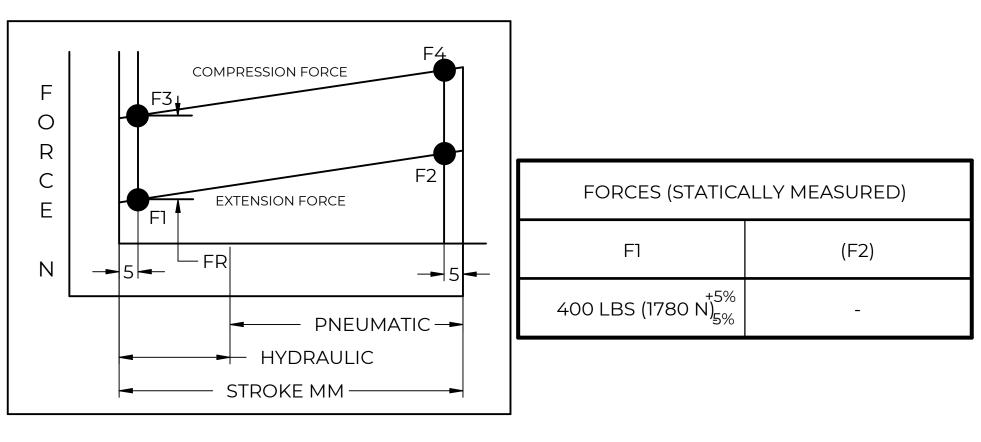

## **NOTES**:

- 1) MATERIAL: CYLINDER STEEL, BLACK PAINT / ROD STEEL BLACK NITRIDE.
- 2) OPERATING TEMPERATURE: -40°C TO +80°C.
- 3) STANDARD PART IDENTIFICATION TO INCLUDE PART NUMBER, DATE CODE AND WARNING MESSAGE. LABEL NOT TO BE REMOVED.
- 4) GAS SPRING IS SUGGESTED TO BE MOUNTED SHAFT DOWN (ROD DOWN) FOR MAXIMUM PERFORMANCE.
- 5) END FITTINGS TO BE ORIENTED AS SHOWN ±5°.
- 6) GAS SPRINGS WILL BE SEALED IN CLEAR PLASTIC BAGS TO AVOID DAMAGE, DUST, OR OTHER FOREIGN OBJECTS.
- 7) GAS SPRING TO BE ASSEMBLED WITH END FITTINGS COMPLETELY FASTENED.
- 8) GREASE TO BE INCLUDED INSIDE THE BALL SOCKET OF THE END FITTINGS.