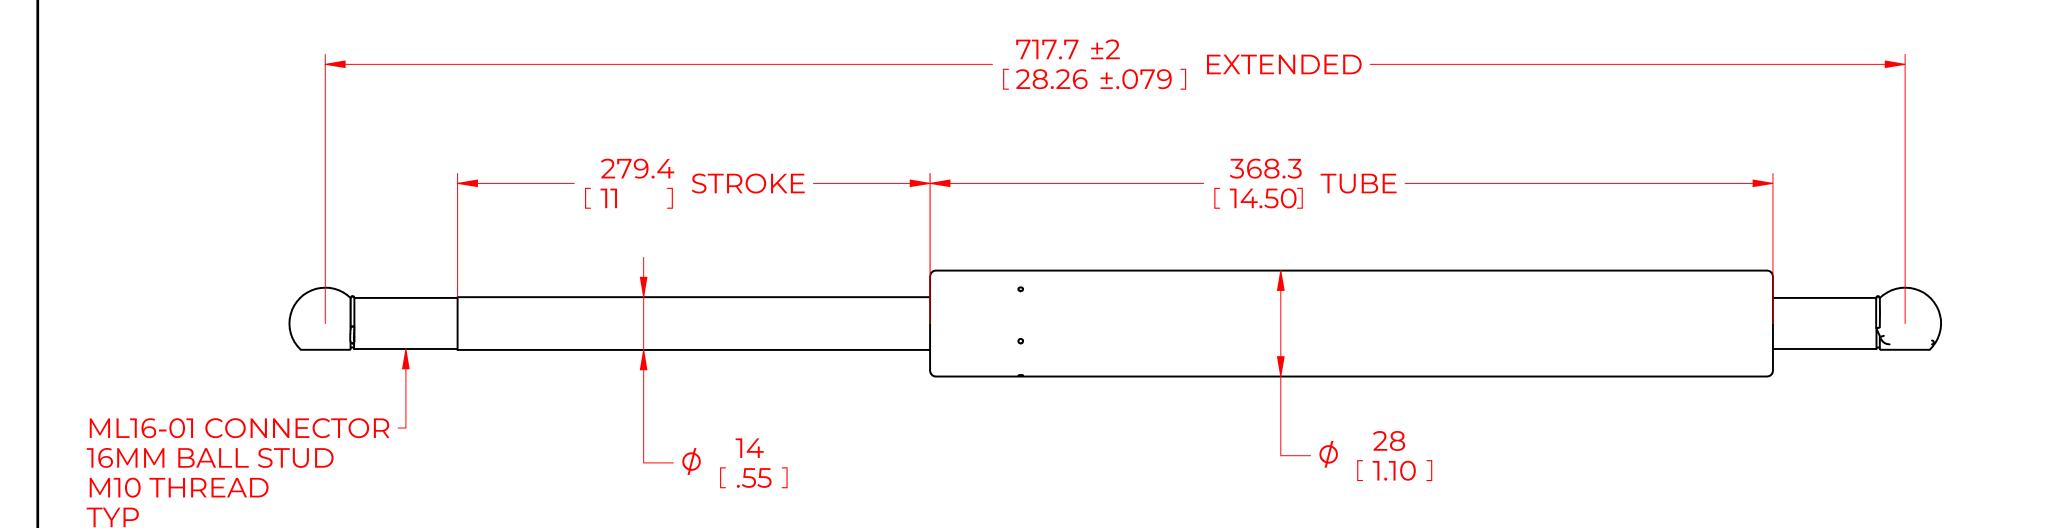

## NOTES:

- 1) MATERIAL: CYLINDER STEEL, BLACK PAINT / ROD STEEL BLACK NITRIDE.
- 2) OPERATING TEMPERATURE: -40°C TO +80°C.
- 3) STANDARD PART IDENTIFICATION TO INCLUDE PART NUMBER, DATE CODE AND WARNING MESSAGE. LABEL NOT TO BE REMOVED.
- 4) GAS SPRING IS SUGGESTED TO BE MOUNTED SHAFT DOWN (ROD DOWN) FOR MAXIMUM PERFORMANCE.
- 5) END FITTINGS TO BE ORIENTED AS SHOWN ±5°.
- 6) GAS SPRINGS WILL BE SEALED IN CLEAR PLASTIC BAGS TO AVOID DAMAGE, DUST, OR OTHER FOREIGN OBJECTS.
- 7) GAS SPRING TO BE ASSEMBLED WITH END FITTINGS COMPLETELY FASTENED.
- 8) GREASE TO BE INCLUDED INSIDE THE BALL SOCKET OF THE END FITTINGS.

|                                                            |                                                       |            |             | NAME               |            | DATE     |
|------------------------------------------------------------|-------------------------------------------------------|------------|-------------|--------------------|------------|----------|
| NOR                                                        | DRAWN                                                 |            | DMA         |                    | 02/29/2024 |          |
|                                                            | CHECKED                                               |            |             |                    |            |          |
| THIS DOCUMENT AND ITS CONTENTS ARE THE PROPERTY OF NORMONT |                                                       | PART No.   | NSG2        | NSG2550X400ML16-01 |            | REV<br>- |
| THIS DOCUMENT CO PROPRIETARY INFORMA                       | TITLE                                                 | GAS SPRING |             |                    |            |          |
| DISTRIBUTION, UTILISATIC                                   | TOLERANCES                                            |            | THIRD ANGLE |                    | SCALE      |          |
| EXPRESS AUTHORISATIO                                       | X.X                                                   | ± 0.060    | PROJECTION  |                    | 1:1        |          |
| REMOVE ALL<br>BURRS AND BREAK<br>ALL SHARP<br>EDGES        | ALL DIMENSIONS ARE  DUAL  UNLESS OTHERWISE  SPECIFIED | X.XX       | ± 0.030     |                    | 1          |          |
|                                                            |                                                       | X.XXX      | ± 0.010     |                    | <b>†</b> [ | SIZE     |
|                                                            |                                                       | ANGLES     | ± 1°        |                    |            | C        |
|                                                            |                                                       | HOLES      | ± 0.005     | SHEET 1 OF 1       |            |          |