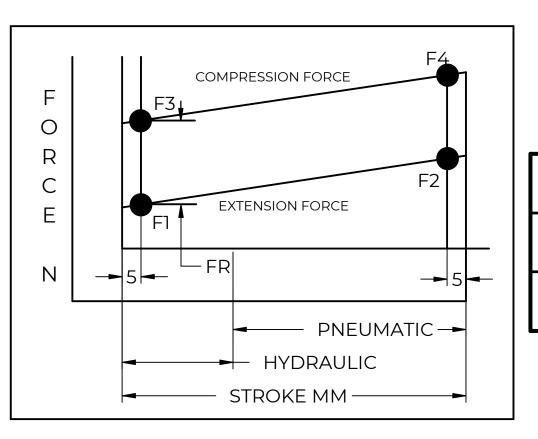

| REVISION HISTORY |             |      |          |  |  |
|------------------|-------------|------|----------|--|--|
| REV              | DESCRIPTION | DATE | APPROVED |  |  |

| FORCES (STATICALLY MEASURED) |      |  |  |  |  |  |  |
|------------------------------|------|--|--|--|--|--|--|
| FI                           | (F2) |  |  |  |  |  |  |
| 500 LBS (2225 N) +5%         | -    |  |  |  |  |  |  |
|                              |      |  |  |  |  |  |  |