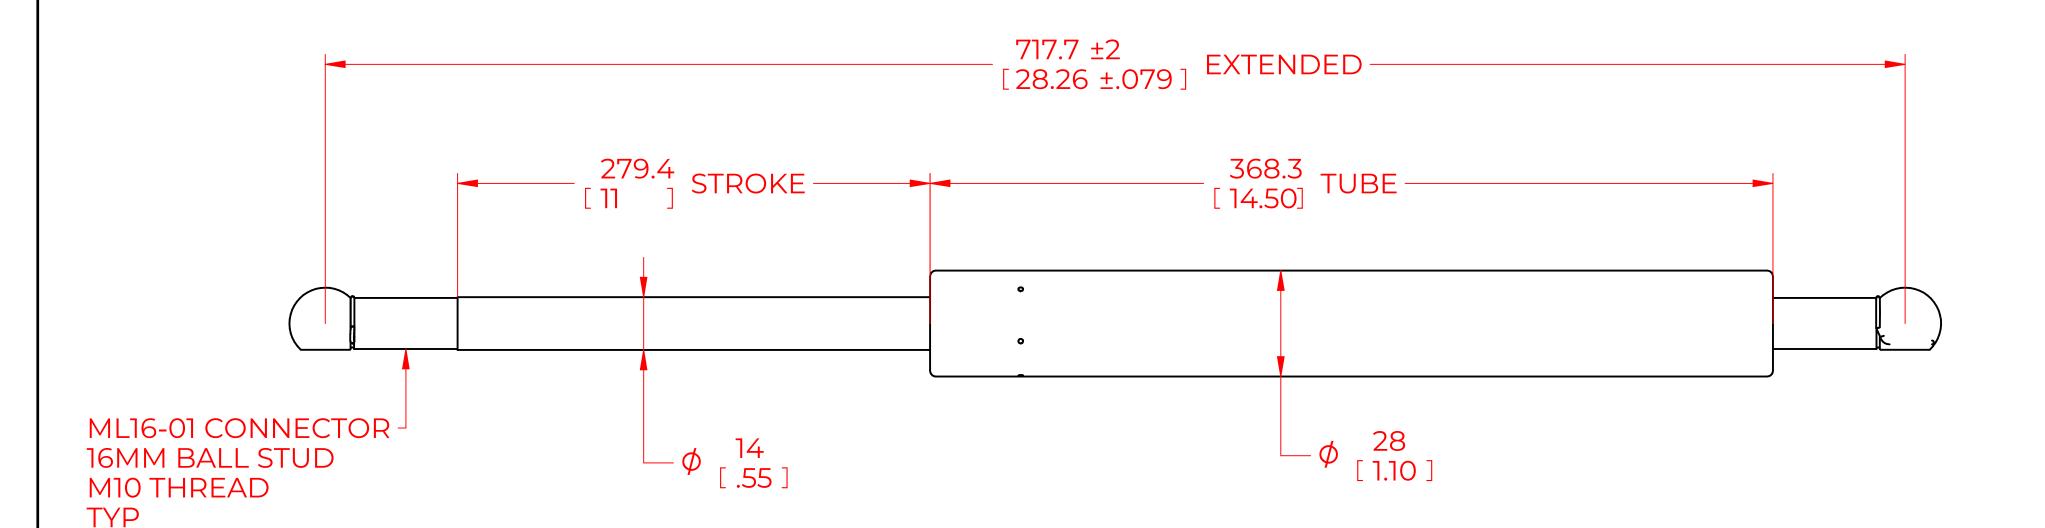

## NOTES:

- 1) MATERIAL: CYLINDER STEEL, BLACK PAINT / ROD STEEL BLACK NITRIDE.
- 2) OPERATING TEMPERATURE: -40°C TO +80°C.
- 3) STANDARD PART IDENTIFICATION TO INCLUDE PART NUMBER, DATE CODE AND WARNING MESSAGE. LABEL NOT TO BE REMOVED.
- 4) GAS SPRING IS SUGGESTED TO BE MOUNTED SHAFT DOWN (ROD DOWN) FOR MAXIMUM PERFORMANCE.
- 5) END FITTINGS TO BE ORIENTED AS SHOWN ±5°.
- 6) GAS SPRINGS WILL BE SEALED IN CLEAR PLASTIC BAGS TO AVOID DAMAGE, DUST, OR OTHER FOREIGN OBJECTS.
- 7) GAS SPRING TO BE ASSEMBLED WITH END FITTINGS COMPLETELY FASTENED.
- 8) GREASE TO BE INCLUDED INSIDE THE BALL SOCKET OF THE END FITTINGS.

|                                                     |                                                       |                    | NAME        | DATE         |            |      |
|-----------------------------------------------------|-------------------------------------------------------|--------------------|-------------|--------------|------------|------|
| NORI                                                | DRAWN                                                 |                    | DMA         |              | 02/29/2024 |      |
|                                                     | CHECKED                                               |                    |             |              |            |      |
| THIS DOCUMENT AND ITS C                             | PART No.                                              | NSG2550X500ML16-01 |             |              | REV<br>-   |      |
| THIS DOCUMENT CO                                    | TITLE                                                 | TITLE GAS SPRING   |             |              |            |      |
| DISTRIBUTION, UTILISATIC<br>OF THIS DOCUMENT OR AI  | TOLERANCES                                            |                    | THIRD ANGLE |              | SCALE      |      |
| EXPRESS AUTHORISATIO                                | X.X                                                   | ± 0.060            | PROJECTION  |              | 1:1        |      |
| REMOVE ALL<br>BURRS AND BREAK<br>ALL SHARP<br>EDGES | ALL DIMENSIONS ARE  DUAL  UNLESS OTHERWISE  SPECIFIED | X.XX               | ± 0.030     |              | 1          |      |
|                                                     |                                                       | X.XXX              | ± 0.010     |              | <u> </u>   | SIZE |
|                                                     |                                                       | ANGLES             | ± 1°        |              |            | C    |
|                                                     |                                                       | HOLES              | ± 0.005     | SHEET 1 OF 1 |            |      |