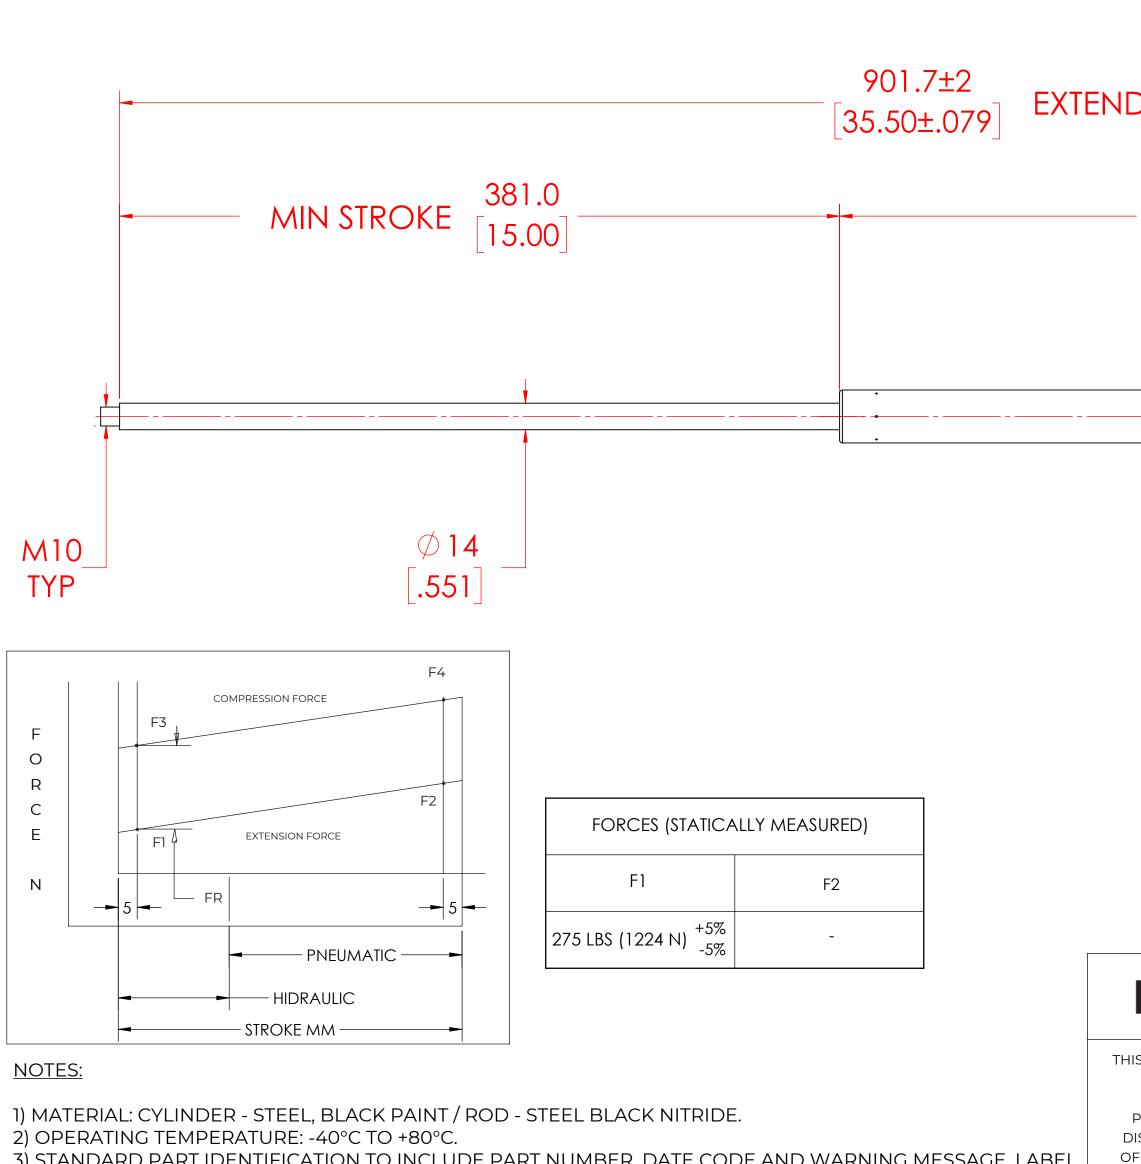

3) STANDARD PART IDENTIFICATION TO INCLUDE PART NUMBER, DATE CODE AND WARNING MESSAGE. LABEL NOT TO BE REMOVED

4) GAS SPRING IS SUGGESTED TO BE MOUNTED SHAFT DOWN (ROD DOWN) FOR MAXIMUM PERFORMANCE.
5) END FITTINGS TO BE ORIENTED AS SHOWN ±5°.

6) GAS SPRINGS WILL BE SEALED IN CLEAR PLASTIC BAGS TO AVOID DAMAGE, DUST, OR OTHER FOREIGN OBJECTS.

7) GAS SPRING TO BE ASSEMBLED WITH END FITTINGS COMPLETELY FASTENED.

8) GREASE TO BE INCLUDED INSIDE THE BALL SOCKET OF THE END FITTINGS

|                                                                                                                                                                                                                                                                                                                     |         | REVISION HISTORY    |             |                           |              |            |  |
|---------------------------------------------------------------------------------------------------------------------------------------------------------------------------------------------------------------------------------------------------------------------------------------------------------------------|---------|---------------------|-------------|---------------------------|--------------|------------|--|
|                                                                                                                                                                                                                                                                                                                     | REV     | C                   | DESCRIPTION |                           | DATE         | APPROVED   |  |
|                                                                                                                                                                                                                                                                                                                     |         |                     |             |                           |              |            |  |
|                                                                                                                                                                                                                                                                                                                     |         |                     |             |                           |              |            |  |
|                                                                                                                                                                                                                                                                                                                     |         |                     |             |                           |              |            |  |
|                                                                                                                                                                                                                                                                                                                     |         |                     |             |                           |              |            |  |
| IDED                                                                                                                                                                                                                                                                                                                |         |                     |             |                           |              |            |  |
|                                                                                                                                                                                                                                                                                                                     |         |                     |             |                           |              |            |  |
| _ ( 520.7 )                                                                                                                                                                                                                                                                                                         |         | Y THRE -            |             |                           |              |            |  |
| $- \left( \begin{array}{c} 520.7 \\ 20.50 \end{array} \right)$                                                                                                                                                                                                                                                      |         | A TUDL              |             |                           |              |            |  |
|                                                                                                                                                                                                                                                                                                                     |         |                     |             |                           |              |            |  |
|                                                                                                                                                                                                                                                                                                                     |         |                     |             |                           |              |            |  |
|                                                                                                                                                                                                                                                                                                                     |         |                     |             |                           |              |            |  |
|                                                                                                                                                                                                                                                                                                                     |         |                     |             |                           |              |            |  |
|                                                                                                                                                                                                                                                                                                                     |         |                     |             |                           |              |            |  |
|                                                                                                                                                                                                                                                                                                                     |         |                     |             |                           |              |            |  |
|                                                                                                                                                                                                                                                                                                                     |         | <b>28</b>           |             |                           |              |            |  |
|                                                                                                                                                                                                                                                                                                                     | í       | ∕28<br>.10]         |             |                           |              |            |  |
|                                                                                                                                                                                                                                                                                                                     | L       |                     |             |                           |              |            |  |
|                                                                                                                                                                                                                                                                                                                     |         |                     |             |                           |              |            |  |
|                                                                                                                                                                                                                                                                                                                     |         |                     |             |                           |              |            |  |
|                                                                                                                                                                                                                                                                                                                     |         |                     |             |                           |              |            |  |
|                                                                                                                                                                                                                                                                                                                     |         |                     |             |                           |              |            |  |
|                                                                                                                                                                                                                                                                                                                     |         |                     |             |                           |              |            |  |
|                                                                                                                                                                                                                                                                                                                     |         |                     |             |                           |              |            |  |
|                                                                                                                                                                                                                                                                                                                     |         |                     |             |                           |              |            |  |
| NORMONT                                                                                                                                                                                                                                                                                                             |         |                     |             | NAME                      |              | DATE       |  |
|                                                                                                                                                                                                                                                                                                                     |         |                     |             | MABR                      |              | 01/18/2024 |  |
| IS DOCUMENT AND ITS CONTENTS ARE THE PROPERTY                                                                                                                                                                                                                                                                       |         | CHECKED<br>PART No. |             |                           | REV          |            |  |
| OF NORMONT<br>THIS DOCUMENT AND ITS CONTENTS ARE THE PROPERTY<br>OF NORMONT<br>THIS DOCUMENT CONTAINS CONFIDENTIAL<br>PROPRIETARY INFORMATION. THE REPRODUCTION,<br>DISTRIBUTION, UTILISATION OR THE COMMUNICATION<br>OF THIS DOCUMENT OR ANY PART THEREOF, WITHOUT<br>EXPRESS AUTHORISATION IS STRICTLY FORBIDDEN. |         | TITLE               | GAS SPRING  |                           | -            |            |  |
|                                                                                                                                                                                                                                                                                                                     |         |                     |             |                           | SCALE        |            |  |
|                                                                                                                                                                                                                                                                                                                     |         | TOLERANCES          |             | THIRD ANGLE<br>PROJECTION |              |            |  |
|                                                                                                                                                                                                                                                                                                                     | all dim | MENSIONS ARE        | X.X         | ± 0.060                   |              | 1:2        |  |
| REMOVE ALL<br>BURRS AND BREAK<br>ALL SHARP<br>EDGES                                                                                                                                                                                                                                                                 |         |                     | X.XX        | ± 0.030                   |              | - SIZE     |  |
|                                                                                                                                                                                                                                                                                                                     |         |                     |             | ± 0.010                   |              |            |  |
|                                                                                                                                                                                                                                                                                                                     |         | PECIFIED            | ANGLES      | ± 1°<br>± 0.005           | SHEET 1 OF 1 |            |  |
|                                                                                                                                                                                                                                                                                                                     |         |                     | HOLES       | ± 0.005                   |              |            |  |