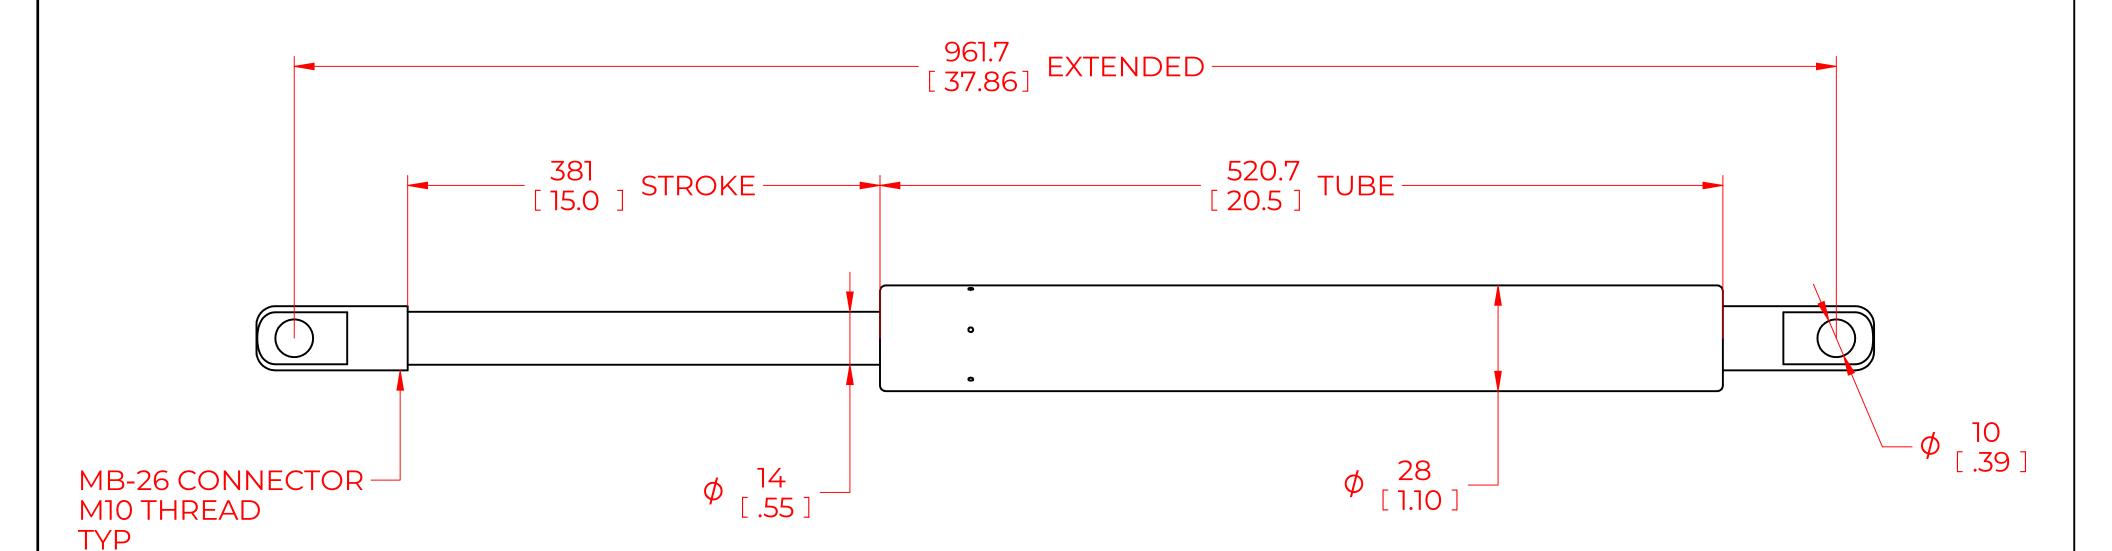

## **NOTES**:

- 1) MATERIAL: CYLINDER STEEL, BLACK PAINT / ROD STEEL BLACK NITRIDE.
- 2) OPERATING TEMPERATURE: -40°C TO +80°C.
- 3) STANDARD PART IDENTIFICATION TO INCLUDE PART NUMBER, DATE CODE AND WARNING MESSAGE. LABEL NOT TO BE REMOVED.
- 4) GAS SPRING IS SUGGESTED TO BE MOUNTED SHAFT DOWN (ROD DOWN) FOR MAXIMUM PERFORMANCE.
- 5) END FITTINGS TO BE ORIENTED AS SHOWN ±5°.
- 6) GAS SPRINGS WILL BE SEALED IN CLEAR PLASTIC BAGS TO AVOID DAMAGE, DUST, OR OTHER FOREIGN OBJECTS.
- 7) GAS SPRING TO BE ASSEMBLED WITH END FITTINGS COMPLETELY FASTENED.
- 8) GREASE TO BE INCLUDED INSIDE THE BALL SOCKET OF THE END FITTINGS.