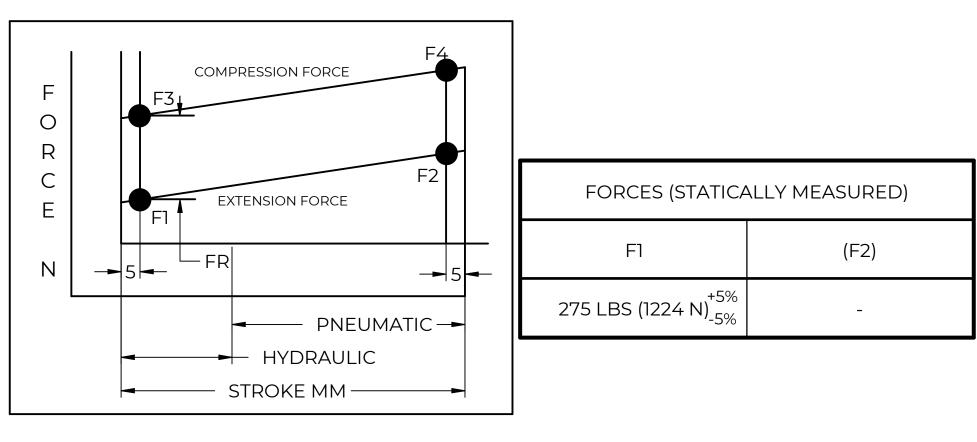

|                                                                                            | SERVICE PROPERTY SAME SERVICE TO |                  | NAME        |              | DATE     |      |
|--------------------------------------------------------------------------------------------|-------------------------------------------------------------------------------------------------------------------------------------------------------------------------------------------------------------------------------------------------------------------------------------------------------------------------------------------------------------------------------------------------------------------------------------------------------------------------------------------------------------------------------------------------------------------------------------------------------------------------------------------------------------------------------------------------------------------------------------------------------------------------------------------------------------------------------------------------------------------------------------------------------------------------------------------------------------------------------------------------------------------------------------------------------------------------------------------------------------------------------------------------------------------------------------------------------------------------------------------------------------------------------------------------------------------------------------------------------------------------------------------------------------------------------------------------------------------------------------------------------------------------------------------------------------------------------------------------------------------------------------------------------------------------------------------------------------------------------------------------------------------------------------------------------------------------------------------------------------------------------------------------------------------------------------------------------------------------------------------------------------------------------------------------------------------------------------------------------------------------------|------------------|-------------|--------------|----------|------|
| NORI                                                                                       | DRAWN                                                                                                                                                                                                                                                                                                                                                                                                                                                                                                                                                                                                                                                                                                                                                                                                                                                                                                                                                                                                                                                                                                                                                                                                                                                                                                                                                                                                                                                                                                                                                                                                                                                                                                                                                                                                                                                                                                                                                                                                                                                                                                                         | DMA              |             | 2/19/2024    |          |      |
|                                                                                            |                                                                                                                                                                                                                                                                                                                                                                                                                                                                                                                                                                                                                                                                                                                                                                                                                                                                                                                                                                                                                                                                                                                                                                                                                                                                                                                                                                                                                                                                                                                                                                                                                                                                                                                                                                                                                                                                                                                                                                                                                                                                                                                               | CHECKED          |             |              |          |      |
| THIS DOCUMENT AND ITS (                                                                    | PART No.                                                                                                                                                                                                                                                                                                                                                                                                                                                                                                                                                                                                                                                                                                                                                                                                                                                                                                                                                                                                                                                                                                                                                                                                                                                                                                                                                                                                                                                                                                                                                                                                                                                                                                                                                                                                                                                                                                                                                                                                                                                                                                                      | NSG3550X275MB-26 |             |              | REV<br>- |      |
| THIS DOCUMENT CO                                                                           | ORMONT<br>ONTAINS CONFIDENTIAL<br>TION. THE REPRODUCTION,                                                                                                                                                                                                                                                                                                                                                                                                                                                                                                                                                                                                                                                                                                                                                                                                                                                                                                                                                                                                                                                                                                                                                                                                                                                                                                                                                                                                                                                                                                                                                                                                                                                                                                                                                                                                                                                                                                                                                                                                                                                                     | TITLE            | GAS SPRING  |              |          |      |
| DISTRIBUTION, UTILISATION                                                                  | TOLERANCES                                                                                                                                                                                                                                                                                                                                                                                                                                                                                                                                                                                                                                                                                                                                                                                                                                                                                                                                                                                                                                                                                                                                                                                                                                                                                                                                                                                                                                                                                                                                                                                                                                                                                                                                                                                                                                                                                                                                                                                                                                                                                                                    |                  | THIRD ANGLE |              | SCALE    |      |
| OF THIS DOCUMENT OR ANY PART THEREOF, WITHOUT EXPRESS AUTHORISATION IS STRICTLY FORBIDDEN. |                                                                                                                                                                                                                                                                                                                                                                                                                                                                                                                                                                                                                                                                                                                                                                                                                                                                                                                                                                                                                                                                                                                                                                                                                                                                                                                                                                                                                                                                                                                                                                                                                                                                                                                                                                                                                                                                                                                                                                                                                                                                                                                               | X.X              | ± 0.060     | PROJECTION   |          | 1:1  |
|                                                                                            | ALL DIMENSIONS ARE  DUAL  UNLESS OTHERWISE  SPECIFIED                                                                                                                                                                                                                                                                                                                                                                                                                                                                                                                                                                                                                                                                                                                                                                                                                                                                                                                                                                                                                                                                                                                                                                                                                                                                                                                                                                                                                                                                                                                                                                                                                                                                                                                                                                                                                                                                                                                                                                                                                                                                         | X.XX             | ± 0.030     |              | 1        |      |
| REMOVE ALL<br>BURRS AND BREAK                                                              |                                                                                                                                                                                                                                                                                                                                                                                                                                                                                                                                                                                                                                                                                                                                                                                                                                                                                                                                                                                                                                                                                                                                                                                                                                                                                                                                                                                                                                                                                                                                                                                                                                                                                                                                                                                                                                                                                                                                                                                                                                                                                                                               | X.XXX            | ± 0.010     |              |          | SIZE |
| ALL SHARP<br>EDGES                                                                         |                                                                                                                                                                                                                                                                                                                                                                                                                                                                                                                                                                                                                                                                                                                                                                                                                                                                                                                                                                                                                                                                                                                                                                                                                                                                                                                                                                                                                                                                                                                                                                                                                                                                                                                                                                                                                                                                                                                                                                                                                                                                                                                               | ANGLES           | ± 1°        |              |          | C    |
|                                                                                            |                                                                                                                                                                                                                                                                                                                                                                                                                                                                                                                                                                                                                                                                                                                                                                                                                                                                                                                                                                                                                                                                                                                                                                                                                                                                                                                                                                                                                                                                                                                                                                                                                                                                                                                                                                                                                                                                                                                                                                                                                                                                                                                               | HOLES            | ± 0.005     | SHEET 1 OF 1 | ·        |      |