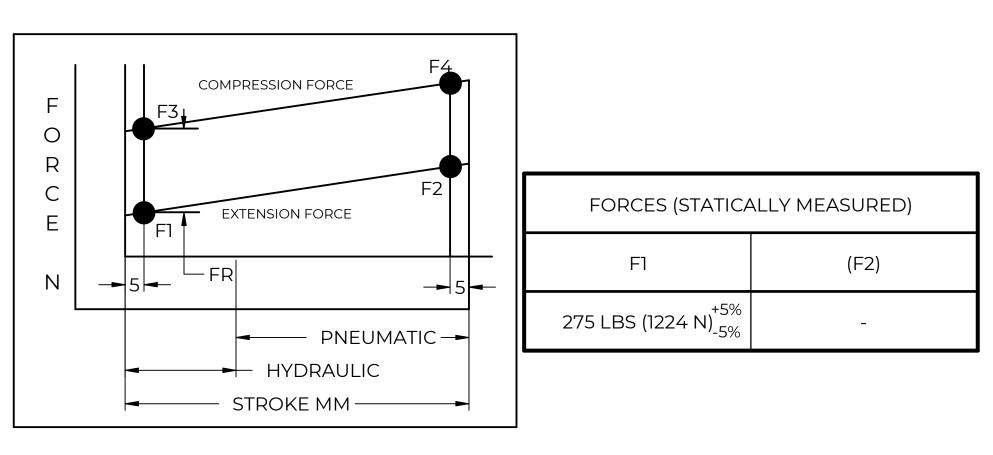

|                                                 |                                                       |                  | NAME        |              | DATE     |      |
|-------------------------------------------------|-------------------------------------------------------|------------------|-------------|--------------|----------|------|
| NORI                                            | DRAWN                                                 | DMA              |             | 2/19/2024    |          |      |
|                                                 |                                                       | CHECKED          |             |              |          |      |
| THIS DOCUMENT AND ITS                           | PART No.                                              | NSG3550X275MB-27 |             |              | REV<br>- |      |
| OF N<br>THIS DOCUMENT CO<br>PROPRIETARY INFORMA | TITLE                                                 | GAS SPRING       |             |              |          |      |
| DISTRIBUTION, UTILISATION OF THIS DOCUMENT OR A | TOLERANCES                                            |                  | THIRD ANGLE |              | SCALE    |      |
| EXPRESS AUTHORISATION                           | X.X                                                   | ± 0.060          | PROJECTION  |              | 1:1      |      |
|                                                 | ALL DIMENSIONS ARE  DUAL  UNLESS OTHERWISE  SPECIFIED | X.XX             | ± 0.030     |              | 1        | '    |
| REMOVE ALL<br>BURRS AND BREAK                   |                                                       | X.XXX            | ± 0.010     |              |          | SIZE |
| ALL SHARP<br>EDGES                              |                                                       | ANGLES           | ± 1°        |              |          | C    |
|                                                 |                                                       | HOLES            | ± 0.005     | SHEET 1 OF 1 |          |      |