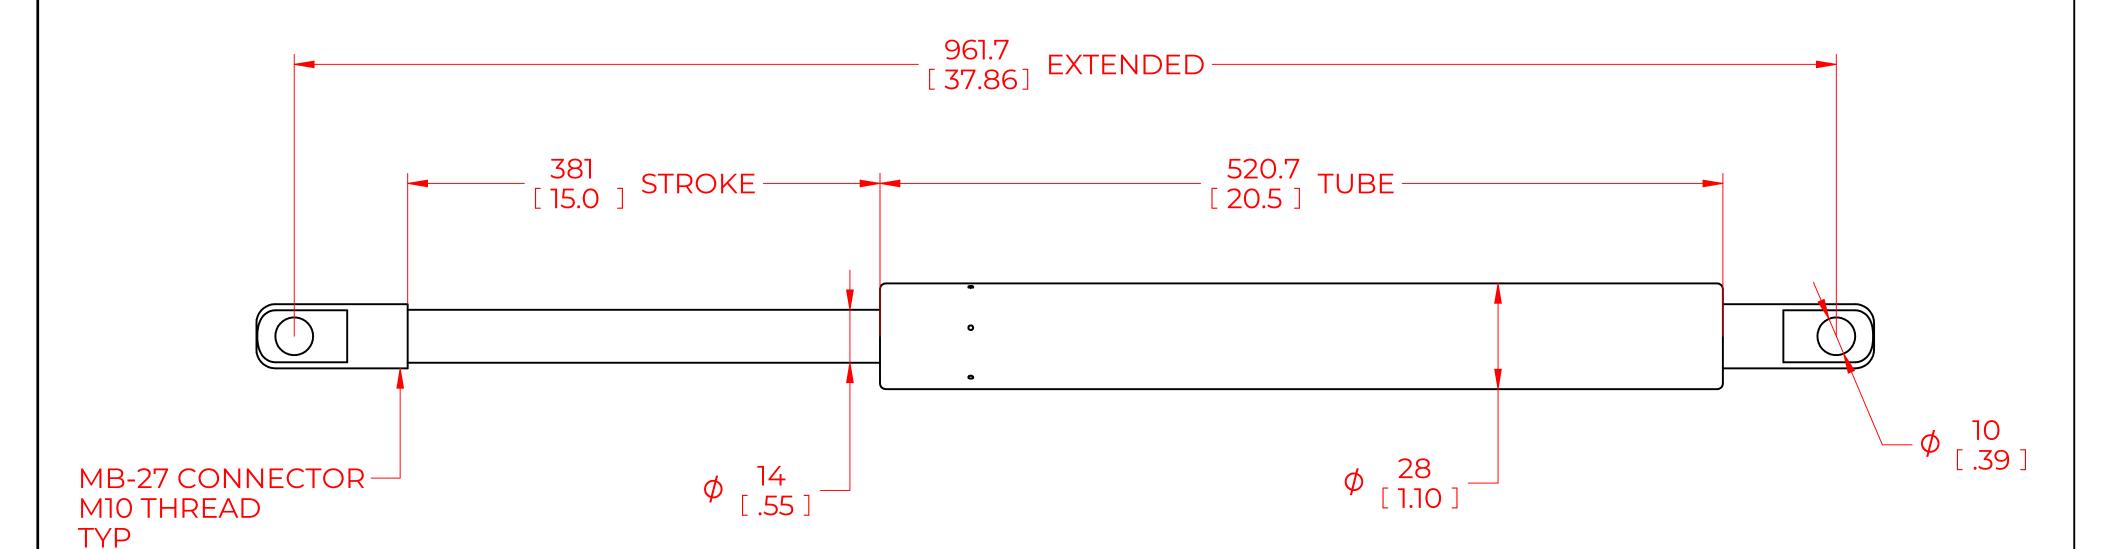

## **NOTES**:

- 1) MATERIAL: CYLINDER STEEL, BLACK PAINT / ROD STEEL BLACK NITRIDE.
- 2) OPERATING TEMPERATURE: -40°C TO +80°C.
- 3) STANDARD PART IDENTIFICATION TO INCLUDE PART NUMBER, DATE CODE AND WARNING MESSAGE. LABEL NOT TO BE REMOVED.
- 4) GAS SPRING IS SUGGESTED TO BE MOUNTED SHAFT DOWN (ROD DOWN) FOR MAXIMUM PERFORMANCE.
- 5) END FITTINGS TO BE ORIENTED AS SHOWN ±5°.
- 6) GAS SPRINGS WILL BE SEALED IN CLEAR PLASTIC BAGS TO AVOID DAMAGE, DUST, OR OTHER FOREIGN OBJECTS.
- 7) GAS SPRING TO BE ASSEMBLED WITH END FITTINGS COMPLETELY FASTENED.
- 8) GREASE TO BE INCLUDED INSIDE THE BALL SOCKET OF THE END FITTINGS.

|                                                 |                                                       |                  | NAME        |              | DATE     |      |
|-------------------------------------------------|-------------------------------------------------------|------------------|-------------|--------------|----------|------|
| NORI                                            | DRAWN                                                 | DMA              |             | 2/19/2024    |          |      |
|                                                 |                                                       | CHECKED          |             |              |          |      |
| THIS DOCUMENT AND ITS                           | PART No.                                              | NSG3550X275MB-27 |             |              | REV<br>- |      |
| OF N<br>THIS DOCUMENT CO<br>PROPRIETARY INFORMA | TITLE                                                 | GAS SPRING       |             |              |          |      |
| DISTRIBUTION, UTILISATION OF THIS DOCUMENT OR A | TOLERANCES                                            |                  | THIRD ANGLE |              | SCALE    |      |
| EXPRESS AUTHORISATION                           | X.X                                                   | ± 0.060          | PROJECTION  |              | 1:1      |      |
|                                                 | ALL DIMENSIONS ARE  DUAL  UNLESS OTHERWISE  SPECIFIED | X.XX             | ± 0.030     |              | 1        | '    |
| REMOVE ALL<br>BURRS AND BREAK                   |                                                       | X.XXX            | ± 0.010     |              |          | SIZE |
| ALL SHARP<br>EDGES                              |                                                       | ANGLES           | ± 1°        |              |          | C    |
|                                                 |                                                       | HOLES            | ± 0.005     | SHEET 1 OF 1 |          |      |