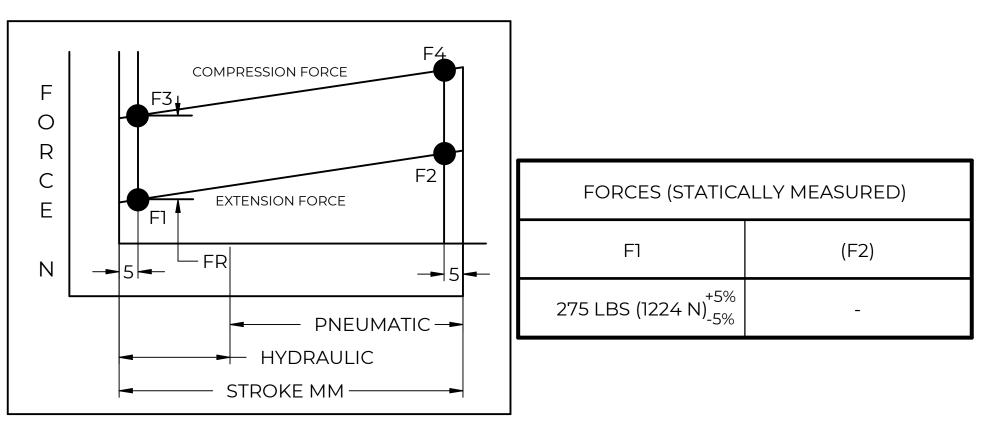

|                                                 |                                                       | NAME             |             | DATE         |          |      |
|-------------------------------------------------|-------------------------------------------------------|------------------|-------------|--------------|----------|------|
| NORI                                            | DRAWN                                                 | DMA              |             | 2/19/2024    |          |      |
|                                                 |                                                       | CHECKED          |             |              |          |      |
| THIS DOCUMENT AND ITS (                         | PART No.                                              | NSG3550X275MB-28 |             |              | REV<br>- |      |
| OF N<br>THIS DOCUMENT CO<br>PROPRIETARY INFORMA | TITLE                                                 | GAS SPRING       |             |              |          |      |
| DISTRIBUTION, UTILISATION OF THIS DOCUMENT OR A | TOLERANCES                                            |                  | THIRD ANGLE |              | SCALE    |      |
| EXPRESS AUTHORISATION                           | X.X                                                   | ± 0.060          | PROJECTION  |              | 1:1      |      |
|                                                 | ALL DIMENSIONS ARE  DUAL  UNLESS OTHERWISE  SPECIFIED | X.XX             | ± 0.030     |              | 1        |      |
| REMOVE ALL<br>BURRS AND BREAK                   |                                                       | X.XXX            | ± 0.010     |              |          | SIZE |
| ALL SHARP<br>EDGES                              |                                                       | ANGLES           | <u>±</u> 1° |              |          | C    |
|                                                 |                                                       | HOLES            | ± 0.005     | SHEET 1 OF 1 |          |      |