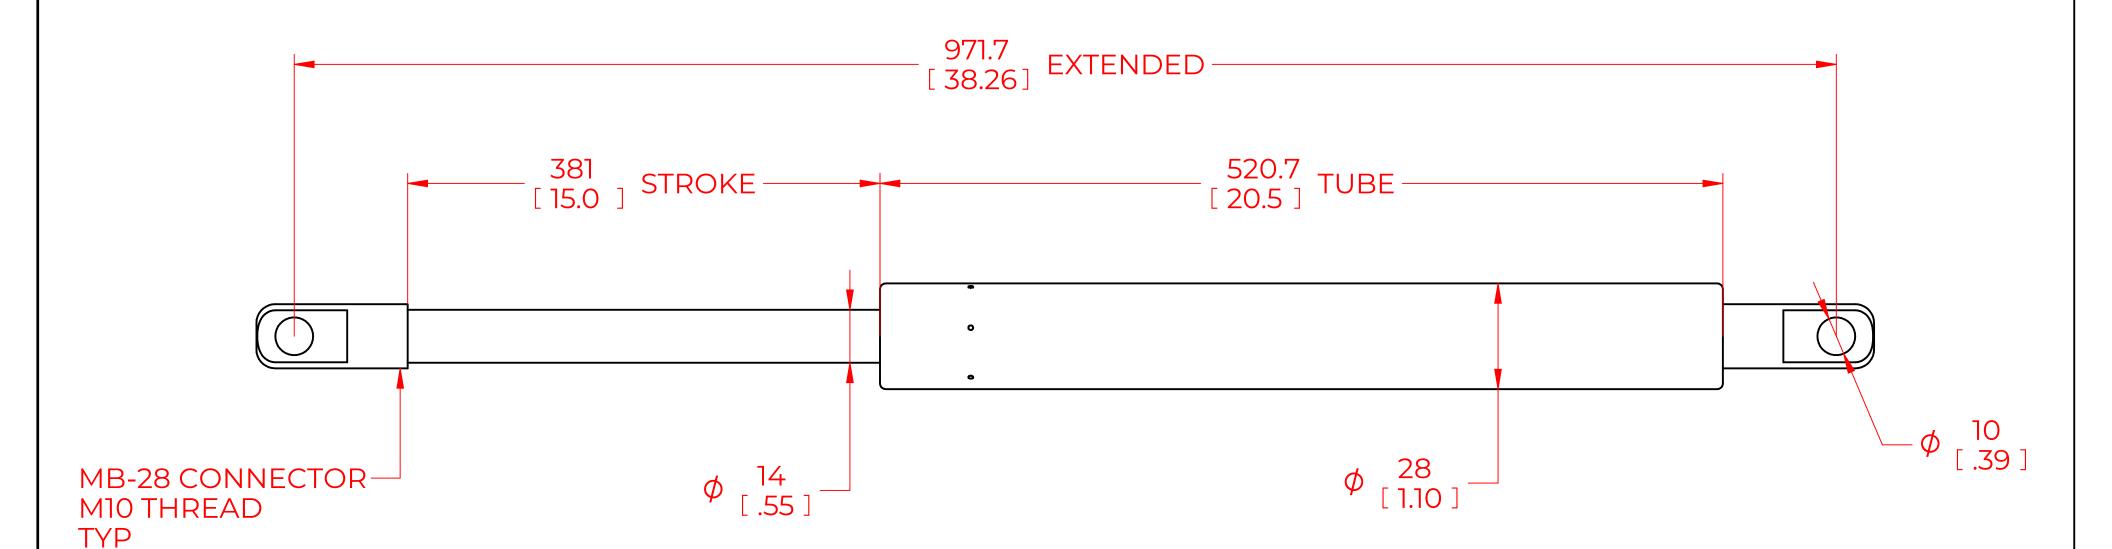

## **NOTES**:

- 1) MATERIAL: CYLINDER STEEL, BLACK PAINT / ROD STEEL BLACK NITRIDE.
- 2) OPERATING TEMPERATURE: -40°C TO +80°C.
- 3) STANDARD PART IDENTIFICATION TO INCLUDE PART NUMBER, DATE CODE AND WARNING MESSAGE. LABEL NOT TO BE REMOVED.
- 4) GAS SPRING IS SUGGESTED TO BE MOUNTED SHAFT DOWN (ROD DOWN) FOR MAXIMUM PERFORMANCE.
- 5) END FITTINGS TO BE ORIENTED AS SHOWN ±5°.
- 6) GAS SPRINGS WILL BE SEALED IN CLEAR PLASTIC BAGS TO AVOID DAMAGE, DUST, OR OTHER FOREIGN OBJECTS.
- 7) GAS SPRING TO BE ASSEMBLED WITH END FITTINGS COMPLETELY FASTENED.
- 8) GREASE TO BE INCLUDED INSIDE THE BALL SOCKET OF THE END FITTINGS.