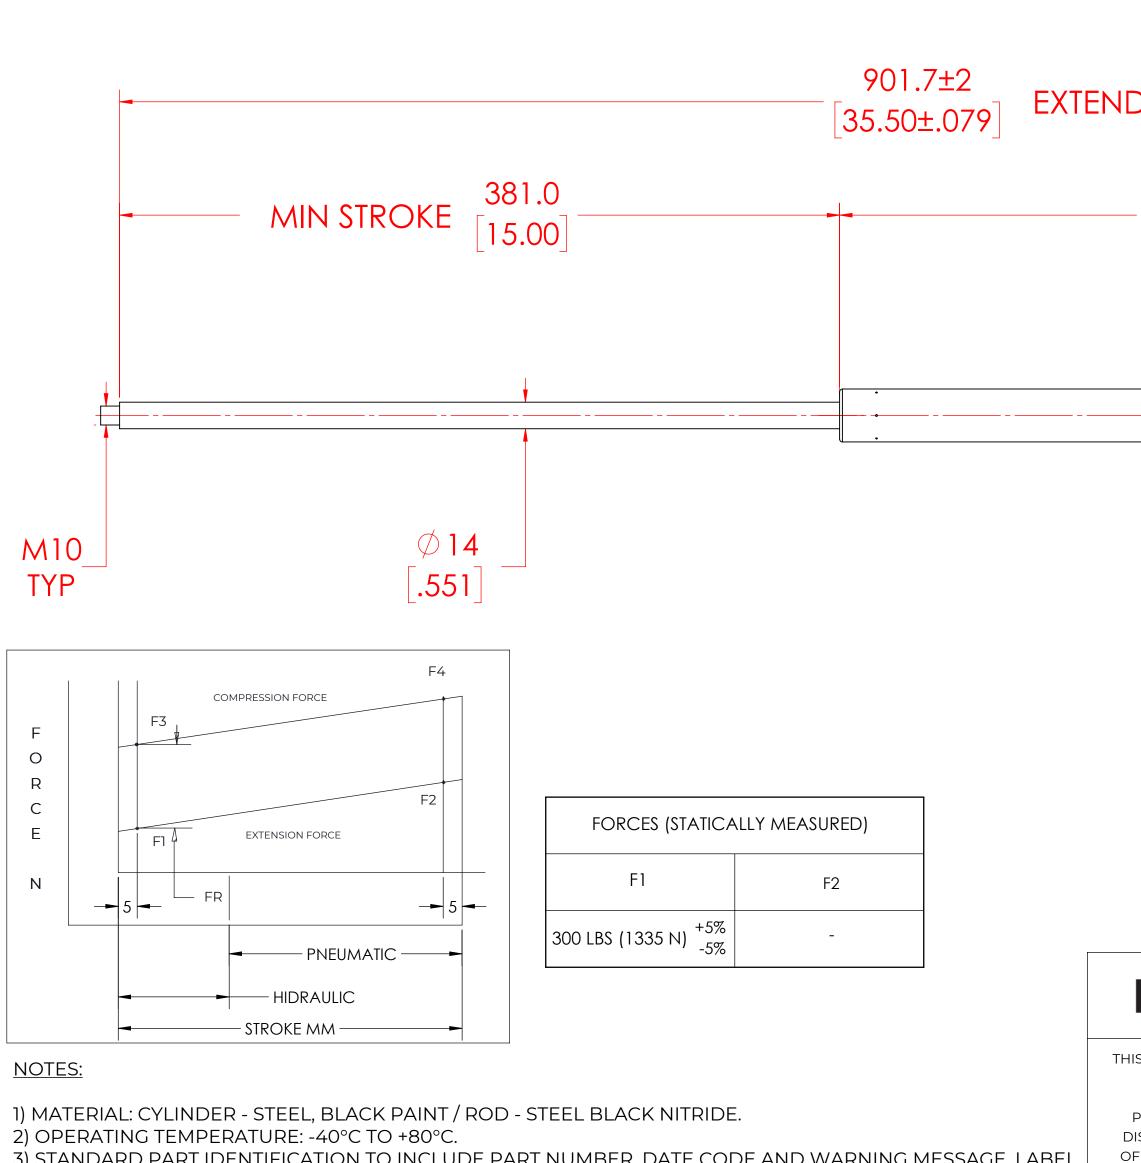

3) STANDARD PART IDENTIFICATION TO INCLUDE PART NUMBER, DATE CODE AND WARNING MESSAGE. LABEL NOT TO BE REMOVED

4) GAS SPRING IS SUGGESTED TO BE MOUNTED SHAFT DOWN (ROD DOWN) FOR MAXIMUM PERFORMANCE.
5) END FITTINGS TO BE ORIENTED AS SHOWN ±5°.

6) GAS SPRINGS WILL BE SEALED IN CLEAR PLASTIC BAGS TO AVOID DAMAGE, DUST, OR OTHER FOREIGN OBJECTS.

7) GAS SPRING TO BE ASSEMBLED WITH END FITTINGS COMPLETELY FASTENED.

8) GREASE TO BE INCLUDED INSIDE THE BALL SOCKET OF THE END FITTINGS

ВΙ

|                                                                                                                                                                                                                                                  |          | REVISION HISTORY    |                  |             |              |          |  |
|--------------------------------------------------------------------------------------------------------------------------------------------------------------------------------------------------------------------------------------------------|----------|---------------------|------------------|-------------|--------------|----------|--|
|                                                                                                                                                                                                                                                  | REV      | E                   | DESCRIPTION      |             | DATE         | APPROVED |  |
|                                                                                                                                                                                                                                                  |          |                     |                  |             |              |          |  |
|                                                                                                                                                                                                                                                  |          |                     |                  |             |              |          |  |
|                                                                                                                                                                                                                                                  |          |                     |                  |             |              |          |  |
| DED                                                                                                                                                                                                                                              |          |                     |                  |             |              |          |  |
|                                                                                                                                                                                                                                                  |          |                     |                  |             |              |          |  |
|                                                                                                                                                                                                                                                  |          |                     |                  |             |              |          |  |
| $\left(\begin{array}{c}520.7\\20.50\end{array}\right)$                                                                                                                                                                                           | MAX      | (TUBE —             |                  |             |              |          |  |
|                                                                                                                                                                                                                                                  |          |                     |                  |             |              |          |  |
|                                                                                                                                                                                                                                                  |          |                     |                  |             |              |          |  |
|                                                                                                                                                                                                                                                  |          |                     |                  |             |              |          |  |
|                                                                                                                                                                                                                                                  |          |                     |                  |             |              |          |  |
|                                                                                                                                                                                                                                                  |          |                     |                  |             |              |          |  |
|                                                                                                                                                                                                                                                  |          |                     |                  |             |              |          |  |
|                                                                                                                                                                                                                                                  |          | 28                  |                  |             |              |          |  |
|                                                                                                                                                                                                                                                  |          | 28<br>10]           |                  |             |              |          |  |
|                                                                                                                                                                                                                                                  |          |                     |                  |             |              |          |  |
|                                                                                                                                                                                                                                                  |          |                     |                  |             |              |          |  |
|                                                                                                                                                                                                                                                  |          |                     |                  |             |              |          |  |
|                                                                                                                                                                                                                                                  |          |                     |                  |             |              |          |  |
|                                                                                                                                                                                                                                                  |          |                     |                  |             |              |          |  |
|                                                                                                                                                                                                                                                  |          |                     |                  |             |              |          |  |
|                                                                                                                                                                                                                                                  |          |                     |                  |             |              |          |  |
|                                                                                                                                                                                                                                                  |          |                     |                  |             |              |          |  |
|                                                                                                                                                                                                                                                  |          |                     |                  |             |              | DATE     |  |
| NORMONT                                                                                                                                                                                                                                          |          | DRAWN<br>CHECKED    | 01/18/2024       |             |              |          |  |
| DOCUMENT AND ITS CONTENTS ARE THE PROPERTY                                                                                                                                                                                                       |          | PART No.            | NSG3550X300      |             | REV          |          |  |
| OF NORMONT<br>THIS DOCUMENT CONTAINS CONFIDENTIAL<br>PROPRIETARY INFORMATION. THE REPRODUCTION,<br>ISTRIBUTION, UTILISATION OR THE COMMUNICATION<br>F THIS DOCUMENT OR ANY PART THEREOF, WITHOUT<br>EXPRESS AUTHORISATION IS STRICTLY FORBIDDEN. |          | TITLE               | TITLE GAS SPRING |             |              |          |  |
|                                                                                                                                                                                                                                                  |          | TOLERANCES          |                  | THIRD ANGLE | SCALE        |          |  |
|                                                                                                                                                                                                                                                  |          | X.X                 | ± 0.060          | PROJECTION  | 1.0          |          |  |
| REMOVE ALL<br>BURRS AND BREAK<br>ALL SHARP<br>EDGES                                                                                                                                                                                              | ALL DIME | INSIONS ARE         | X.XX             | ± 0.030     |              | 1:2      |  |
|                                                                                                                                                                                                                                                  |          | JAL                 | X.XXX            | ± 0.010     |              | SIZE     |  |
|                                                                                                                                                                                                                                                  |          | OTHERWISE<br>CIFIED | ANGLES           | ± 1°        |              | C        |  |
|                                                                                                                                                                                                                                                  |          |                     | HOLES            | ± 0.005     | SHEET 1 OF 1 |          |  |