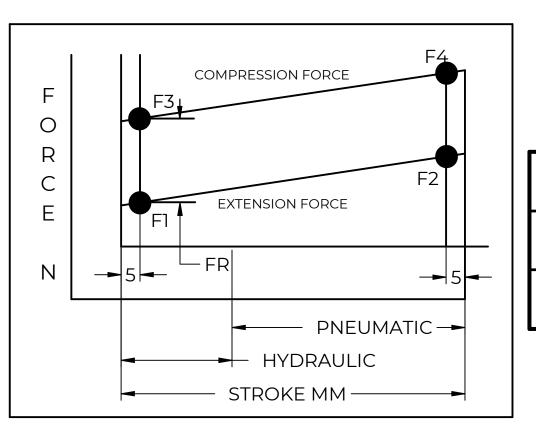

|     | REVISION HISTORY |      |          |
|-----|------------------|------|----------|
| REV | DESCRIPTION      | DATE | APPROVED |

| FORCES (STATICALLY MEASURED)                   |      |  |  |  |  |  |
|------------------------------------------------|------|--|--|--|--|--|
| FI                                             | (F2) |  |  |  |  |  |
| 300 LBS (1335 N) <sup>+5%</sup> <sub>-5%</sub> | _    |  |  |  |  |  |
|                                                |      |  |  |  |  |  |