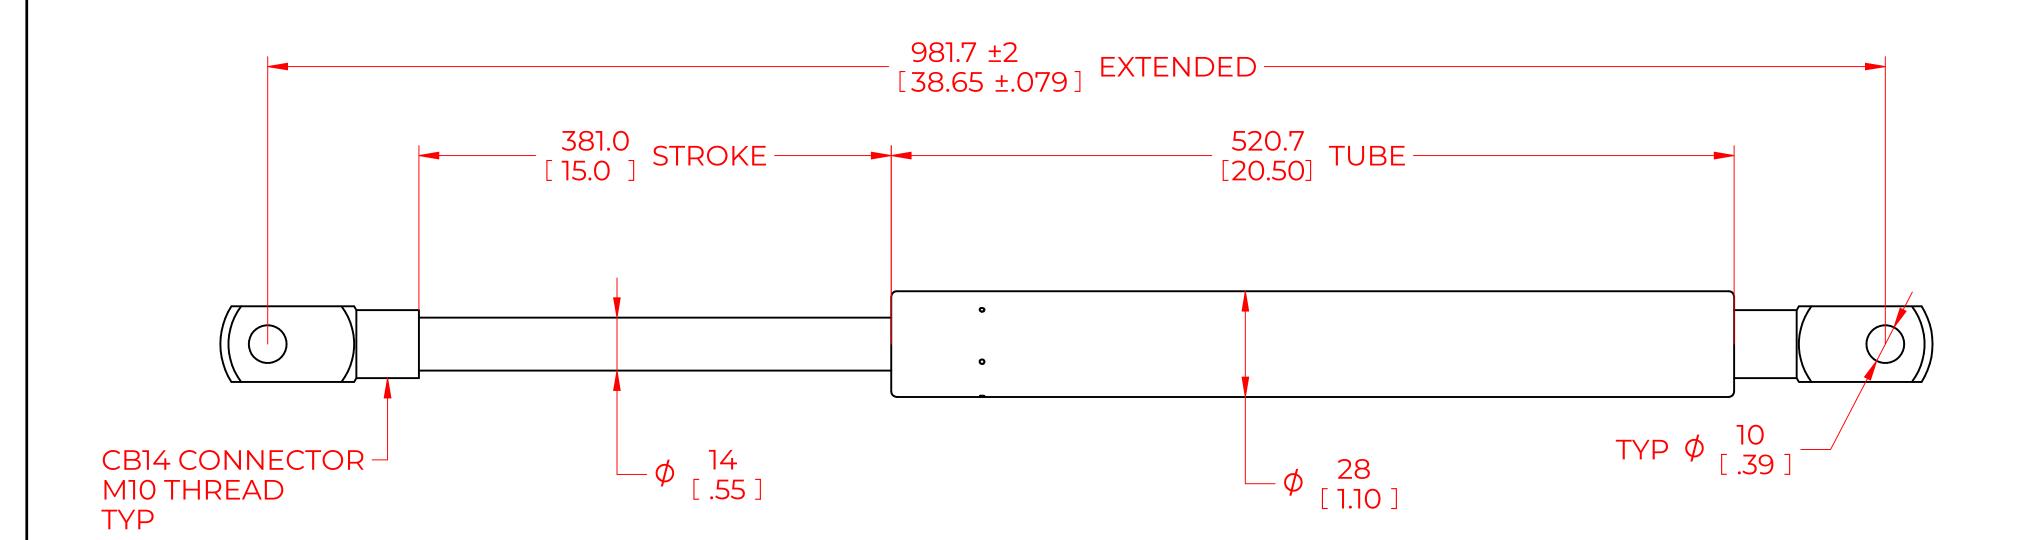

## NOTES:

- 1) MATERIAL: CYLINDER STEEL, BLACK PAINT / ROD STEEL BLACK NITRIDE.
- 2) OPERATING TEMPERATURE: -40°C TO +80°C.
- 3) STANDARD PART IDENTIFICATION TO INCLUDE PART NUMBER, DATE CODE AND WARNING MESSAGE. LABEL NOT TO BE REMOVED.
- 4) GAS SPRING IS SUGGESTED TO BE MOUNTED SHAFT DOWN (ROD DOWN) FOR MAXIMUM PERFORMANCE.
- 5) END FITTINGS TO BE ORIENTED AS SHOWN ±5°.
- 6) GAS SPRINGS WILL BE SEALED IN CLEAR PLASTIC BAGS TO AVOID DAMAGE, DUST, OR OTHER FOREIGN OBJECTS.
- 7) GAS SPRING TO BE ASSEMBLED WITH END FITTINGS COMPLETELY FASTENED.
- 8) GREASE TO BE INCLUDED INSIDE THE BALL SOCKET OF THE END FITTINGS.