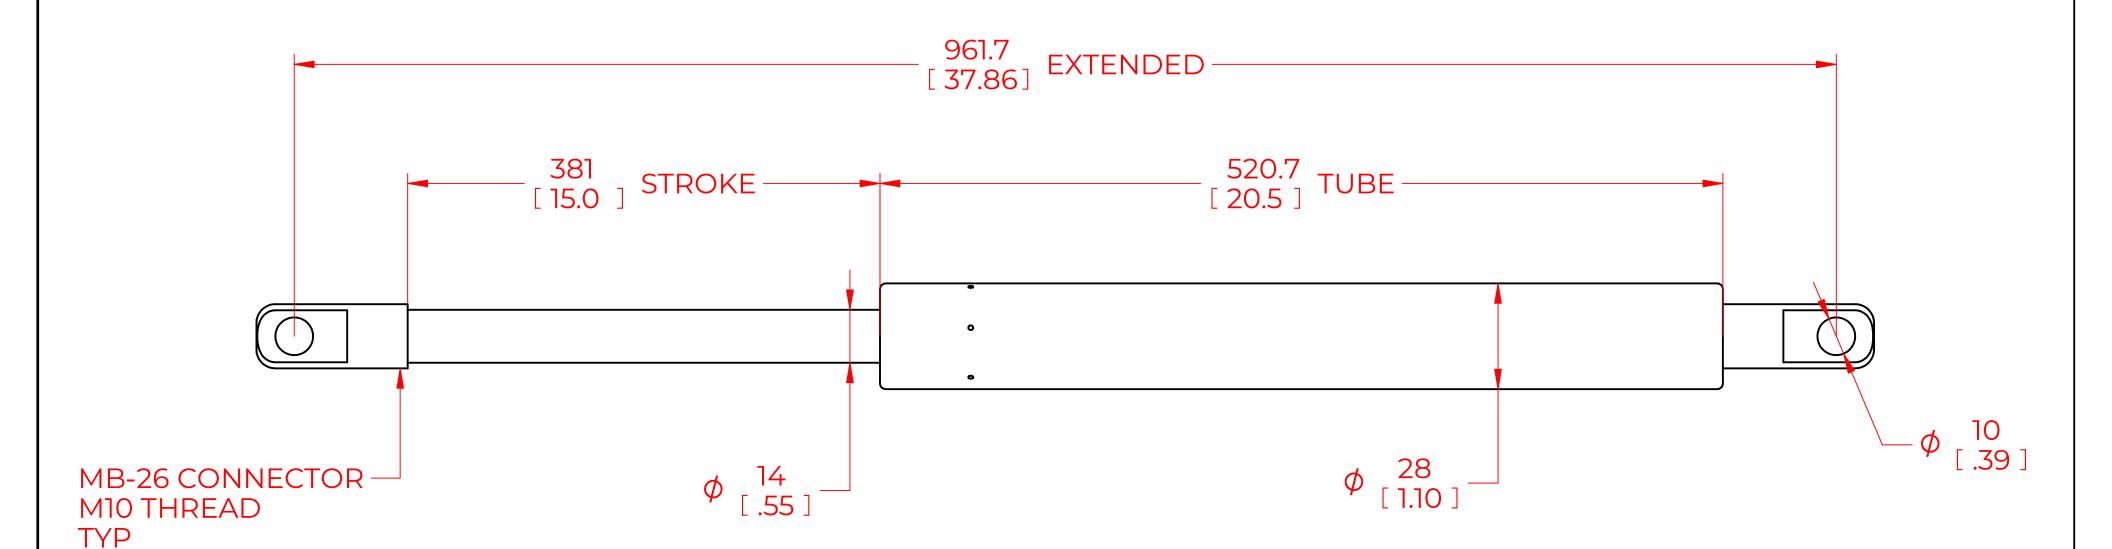

## **NOTES**:

- 1) MATERIAL: CYLINDER STEEL, BLACK PAINT / ROD STEEL BLACK NITRIDE.
- 2) OPERATING TEMPERATURE: -40°C TO +80°C.
- 3) STANDARD PART IDENTIFICATION TO INCLUDE PART NUMBER, DATE CODE AND WARNING MESSAGE. LABEL NOT TO BE REMOVED.
- 4) GAS SPRING IS SUGGESTED TO BE MOUNTED SHAFT DOWN (ROD DOWN) FOR MAXIMUM PERFORMANCE.
- 5) END FITTINGS TO BE ORIENTED AS SHOWN ±5°.
- 6) GAS SPRINGS WILL BE SEALED IN CLEAR PLASTIC BAGS TO AVOID DAMAGE, DUST, OR OTHER FOREIGN OBJECTS.
- 7) GAS SPRING TO BE ASSEMBLED WITH END FITTINGS COMPLETELY FASTENED.
- 8) GREASE TO BE INCLUDED INSIDE THE BALL SOCKET OF THE END FITTINGS.