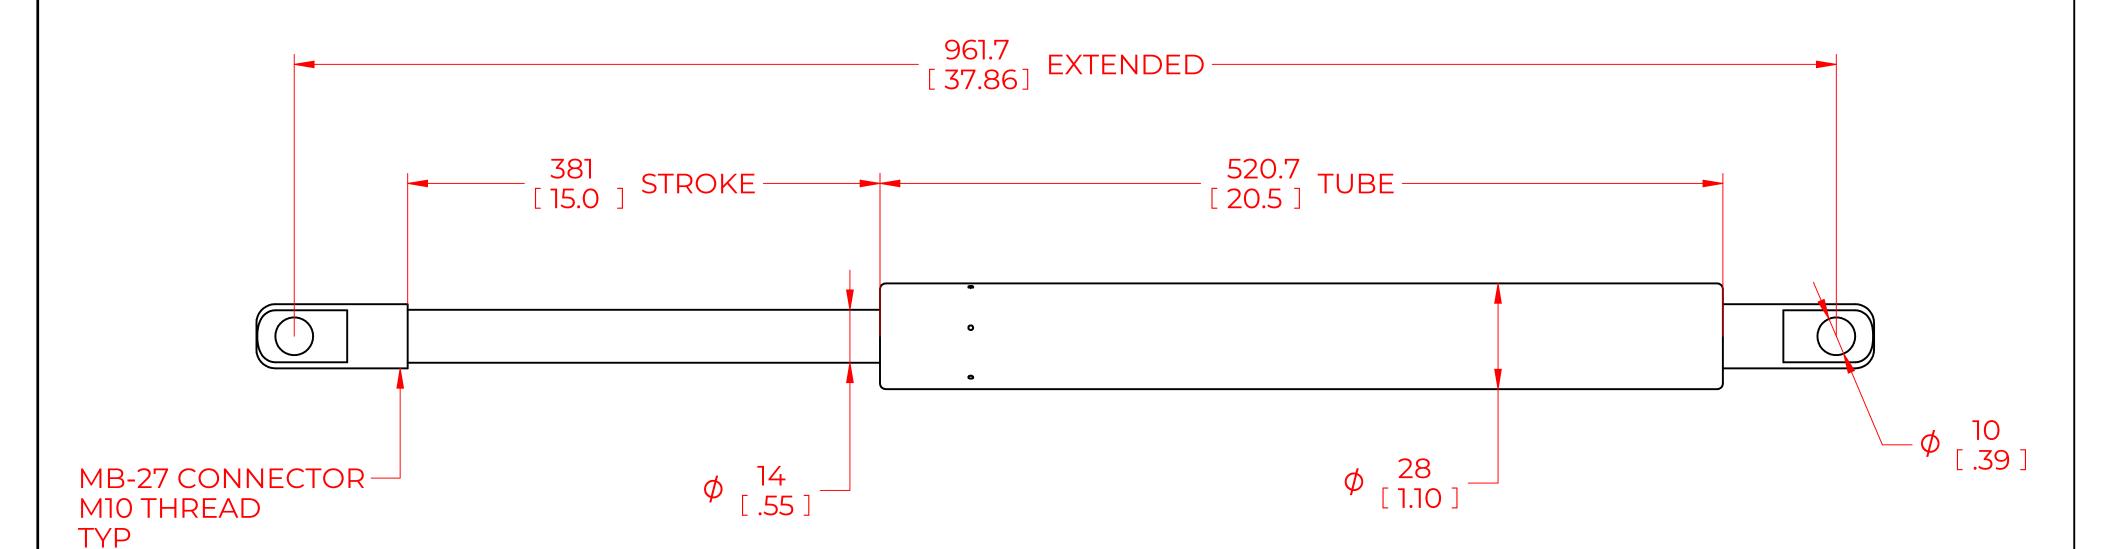

## **NOTES**:

- 1) MATERIAL: CYLINDER STEEL, BLACK PAINT / ROD STEEL BLACK NITRIDE.
- 2) OPERATING TEMPERATURE: -40°C TO +80°C.
- 3) STANDARD PART IDENTIFICATION TO INCLUDE PART NUMBER, DATE CODE AND WARNING MESSAGE. LABEL NOT TO BE REMOVED.
- 4) GAS SPRING IS SUGGESTED TO BE MOUNTED SHAFT DOWN (ROD DOWN) FOR MAXIMUM PERFORMANCE.
- 5) END FITTINGS TO BE ORIENTED AS SHOWN ±5°.
- 6) GAS SPRINGS WILL BE SEALED IN CLEAR PLASTIC BAGS TO AVOID DAMAGE, DUST, OR OTHER FOREIGN OBJECTS.
- 7) GAS SPRING TO BE ASSEMBLED WITH END FITTINGS COMPLETELY FASTENED.
- 8) GREASE TO BE INCLUDED INSIDE THE BALL SOCKET OF THE END FITTINGS.