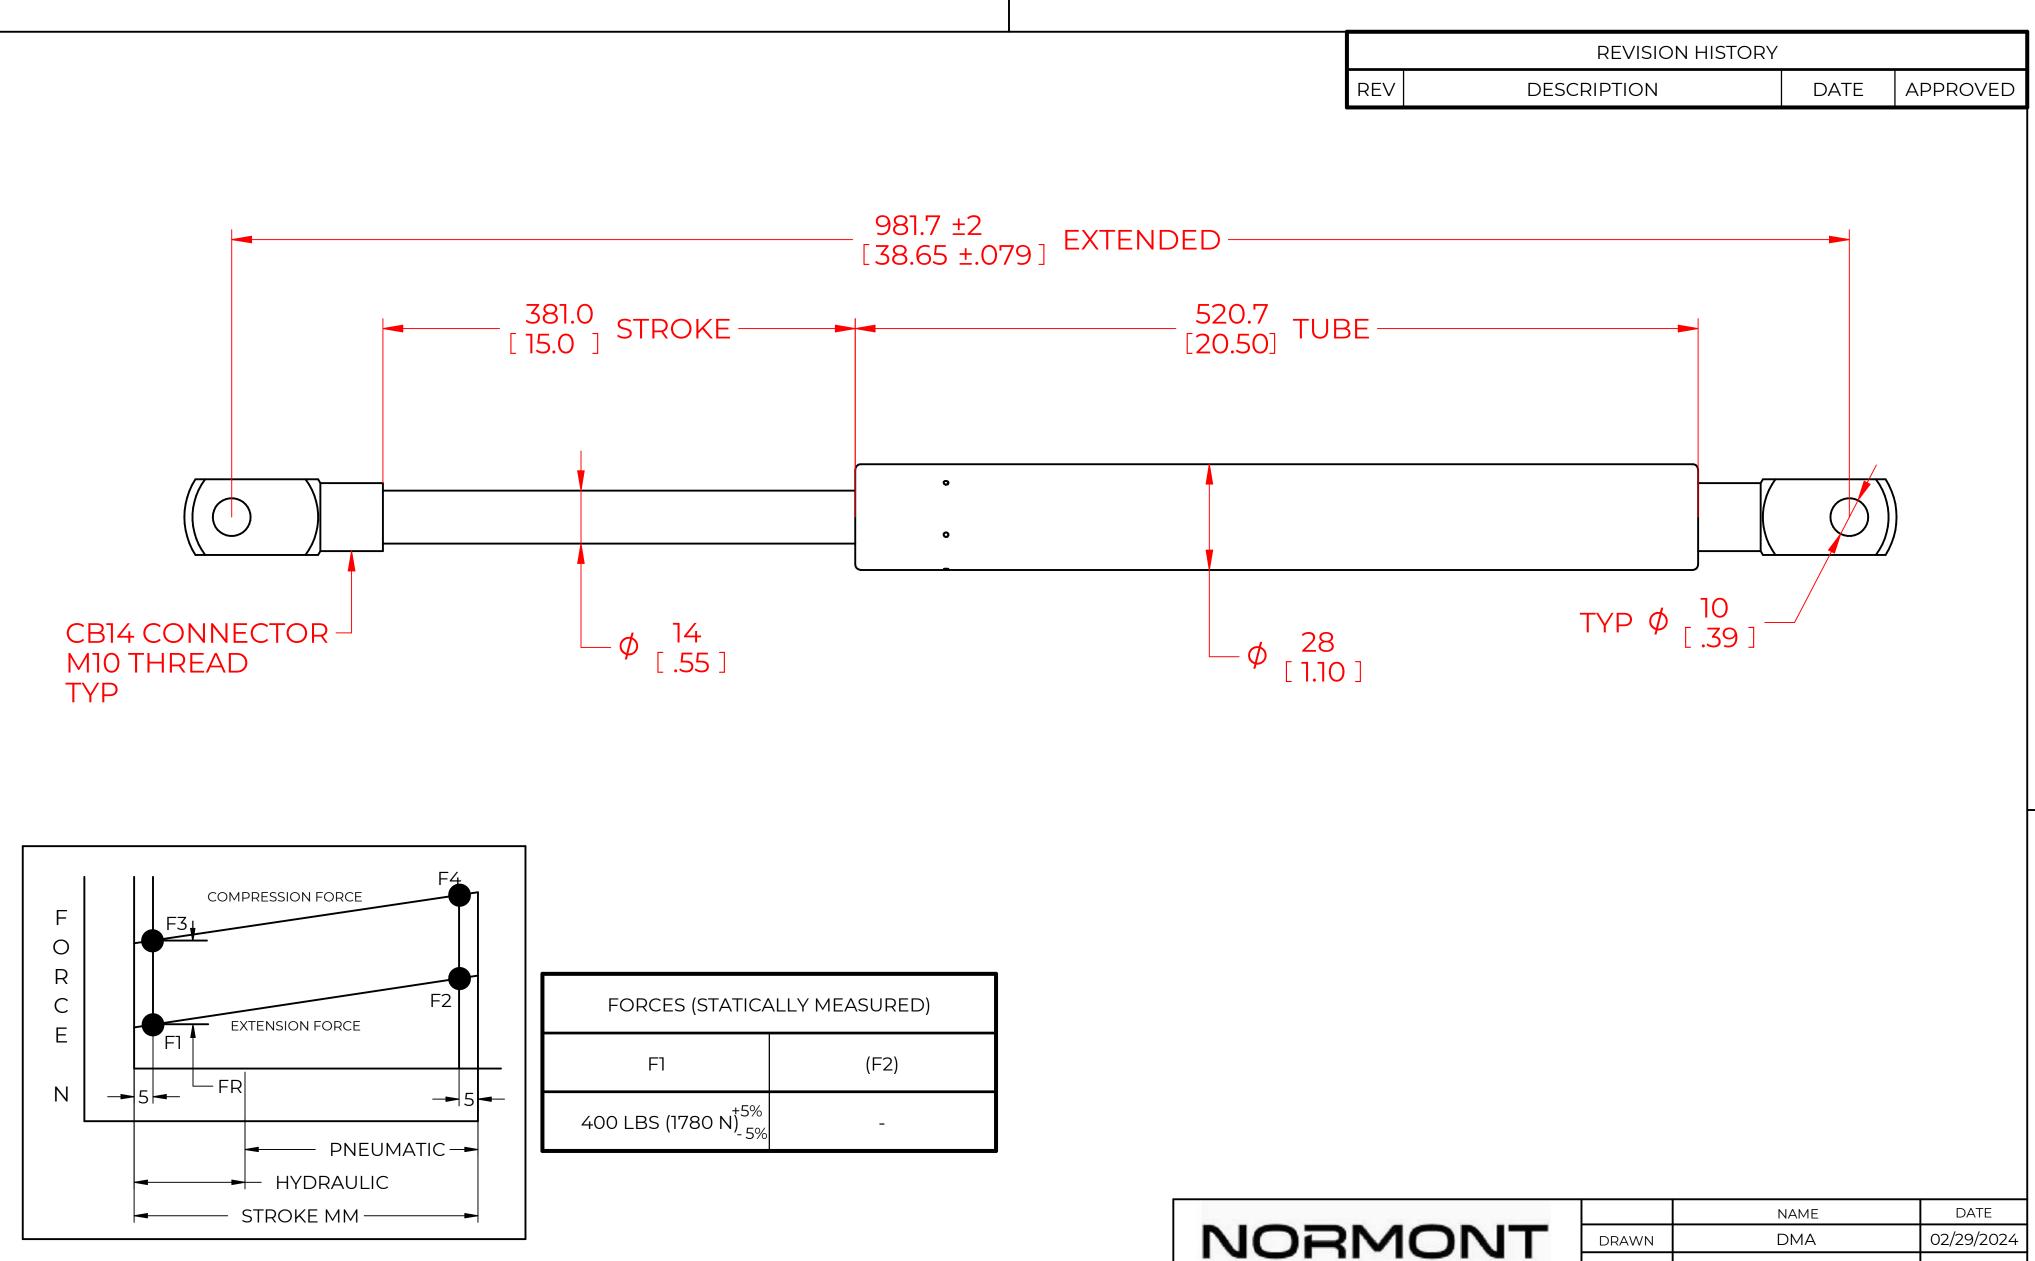

## NOTES:

1) MATERIAL: CYLINDER - STEEL, BLACK PAINT / ROD - STEEL BLACK NITRIDE.

2) OPERATING TEMPERATURE: -40°C TO +80°C.

3) STANDARD PART IDENTIFICATION TO INCLUDE PART NUMBER, DATE CODE AND WARNING MESSAGE. LABEL NOT TO BE REMOVED.

4) GAS SPRING IS SUGGESTED TO BE MOUNTED SHAFT DOWN (ROD DOWN) FOR MAXIMUM PERFORMANCE.

5) END FITTINGS TO BE ORIENTED AS SHOWN  $\pm 5^{\circ}$ .

6) GAS SPRINGS WILL BE SEALED IN CLEAR PLASTIC BAGS TO AVOID DAMAGE, DUST, OR OTHER FOREIGN OBJECTS.

7) GAS SPRING TO BE ASSEMBLED WITH END FITTINGS COMPLETELY FASTENED.

8) GREASE TO BE INCLUDED INSIDE THE BALL SOCKET OF THE END FITTINGS.

| NORMONT                                                                                                                                                                                                                                                                                               |                                                                    |            | NAME             |              | DATE       |          |
|-------------------------------------------------------------------------------------------------------------------------------------------------------------------------------------------------------------------------------------------------------------------------------------------------------|--------------------------------------------------------------------|------------|------------------|--------------|------------|----------|
|                                                                                                                                                                                                                                                                                                       |                                                                    | DRAWN      | DMA              |              | 02/29/2024 |          |
|                                                                                                                                                                                                                                                                                                       |                                                                    | CHECKED    |                  |              |            |          |
| THIS DOCUMENT AND ITS CONTENTS ARE THE PROPERTY<br>OF NORMONT<br>THIS DOCUMENT CONTAINS CONFIDENTIAL<br>PROPRIETARY INFORMATION. THE REPRODUCTION,<br>DISTRIBUTION, UTILISATION OR THE COMMUNICATION<br>OF THIS DOCUMENT OR ANY PART THEREOF, WITHOUT<br>EXPRESS AUTHORISATION IS STRICTLY FORBIDDEN. |                                                                    | PART No.   | NSG3550X400CB-14 |              |            | REV<br>- |
|                                                                                                                                                                                                                                                                                                       |                                                                    | TITLE      | GAS SPRING       |              |            |          |
|                                                                                                                                                                                                                                                                                                       |                                                                    | TOLERANCES |                  | THIRD ANGLE  |            | SCALE    |
|                                                                                                                                                                                                                                                                                                       |                                                                    | X.X        | ± 0.060          | PROJECTION   |            | 1:1      |
| REMOVE ALL<br>BURRS AND BREAK<br>ALL SHARP<br>EDGES                                                                                                                                                                                                                                                   | ALL DIMENSIONS ARE<br><b>DUAL</b><br>UNLESS OTHERWISE<br>SPECIFIED | X.XX       | ± 0.030          | $\square$    | 1          |          |
|                                                                                                                                                                                                                                                                                                       |                                                                    | X.XXX      | ± 0.010          |              |            | SIZE     |
|                                                                                                                                                                                                                                                                                                       |                                                                    | ANGLES     | ± 1°             |              |            | С        |
|                                                                                                                                                                                                                                                                                                       |                                                                    | HOLES      | ± 0.005          | SHEET 1 OF 1 |            |          |