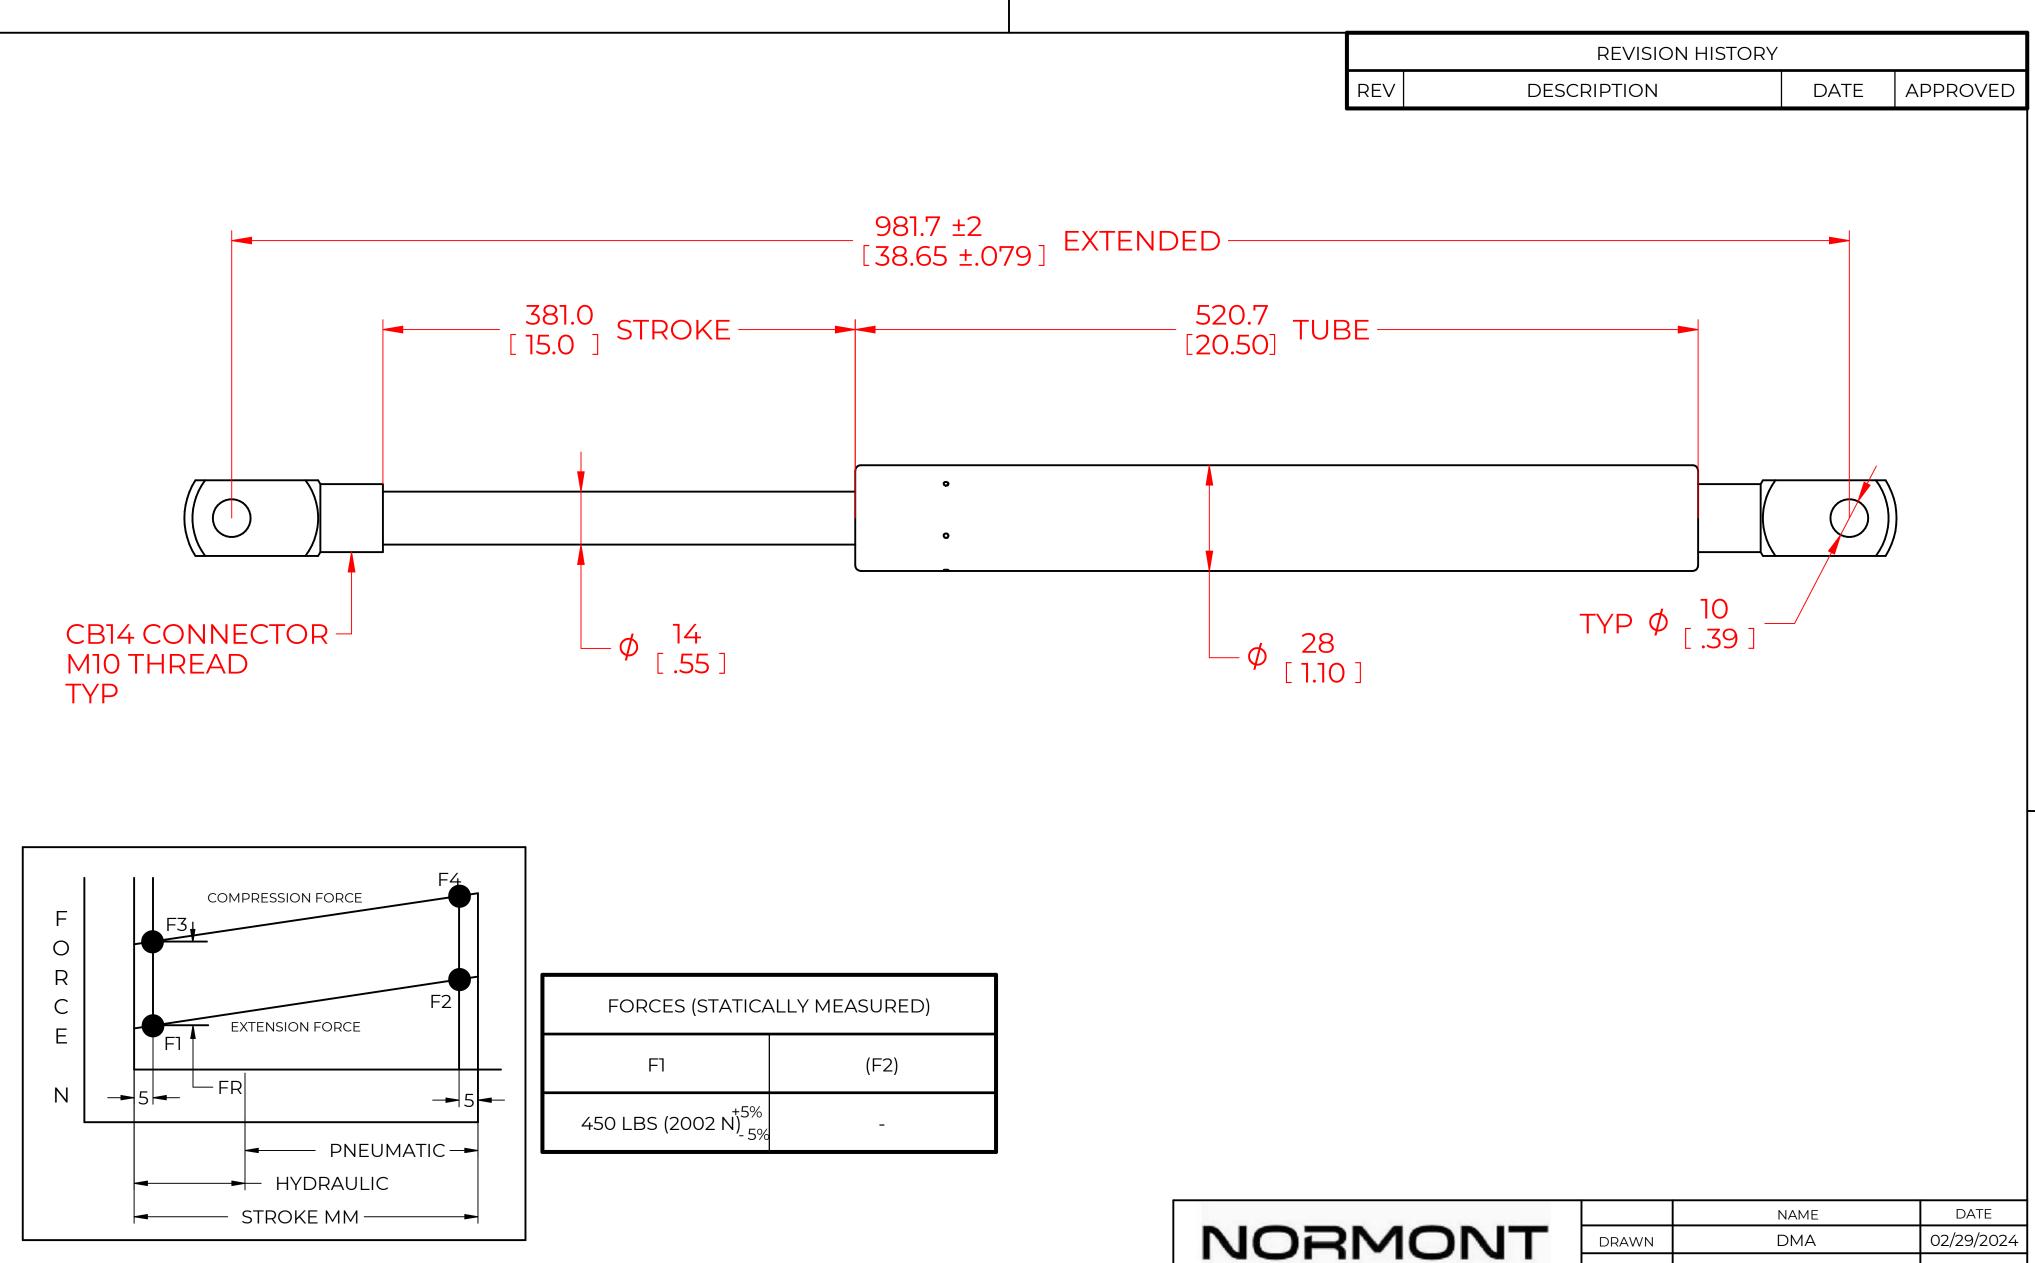

## NOTES:

1) MATERIAL: CYLINDER - STEEL, BLACK PAINT / ROD - STEEL BLACK NITRIDE.

2) OPERATING TEMPERATURE: -40°C TO +80°C.

3) STANDARD PART IDENTIFICATION TO INCLUDE PART NUMBER, DATE CODE AND WARNING MESSAGE. LABEL NOT TO BE REMOVED.

4) GAS SPRING IS SUGGESTED TO BE MOUNTED SHAFT DOWN (ROD DOWN) FOR MAXIMUM PERFORMANCE.

5) END FITTINGS TO BE ORIENTED AS SHOWN  $\pm 5^{\circ}$ .

6) GAS SPRINGS WILL BE SEALED IN CLEAR PLASTIC BAGS TO AVOID DAMAGE, DUST, OR OTHER FOREIGN OBJECTS.

7) GAS SPRING TO BE ASSEMBLED WITH END FITTINGS COMPLETELY FASTENED.

8) GREASE TO BE INCLUDED INSIDE THE BALL SOCKET OF THE END FITTINGS.

| NORMONT                                                                                                                                                                                                                                                                                               |                                                           |            | NAME             |              | DATE       |          |
|-------------------------------------------------------------------------------------------------------------------------------------------------------------------------------------------------------------------------------------------------------------------------------------------------------|-----------------------------------------------------------|------------|------------------|--------------|------------|----------|
|                                                                                                                                                                                                                                                                                                       |                                                           | DRAWN      | DMA              |              | 02/29/2024 |          |
|                                                                                                                                                                                                                                                                                                       |                                                           | CHECKED    |                  |              |            |          |
| THIS DOCUMENT AND ITS CONTENTS ARE THE PROPERTY<br>OF NORMONT<br>THIS DOCUMENT CONTAINS CONFIDENTIAL<br>PROPRIETARY INFORMATION. THE REPRODUCTION,<br>DISTRIBUTION, UTILISATION OR THE COMMUNICATION<br>OF THIS DOCUMENT OR ANY PART THEREOF, WITHOUT<br>EXPRESS AUTHORISATION IS STRICTLY FORBIDDEN. |                                                           | PART No.   | NSG3550X450CB-14 |              | -          | REV<br>- |
|                                                                                                                                                                                                                                                                                                       |                                                           | TITLE      | GAS SPRING       |              |            |          |
|                                                                                                                                                                                                                                                                                                       |                                                           | TOLERANCES |                  | THIRD ANGLE  |            | SCALE    |
|                                                                                                                                                                                                                                                                                                       |                                                           | X.X        | ± 0.060          | PROJECTION   |            | 1:1      |
| REMOVE ALL<br>BURRS AND BREAK<br>ALL SHARP<br>EDGES                                                                                                                                                                                                                                                   | ALL DIMENSIONS ARE <b>DUAL</b> UNLESS OTHERWISE SPECIFIED | X.XX       | ± 0.030          |              | 1          |          |
|                                                                                                                                                                                                                                                                                                       |                                                           | X.XXX      | ± 0.010          |              | ]          | SIZE     |
|                                                                                                                                                                                                                                                                                                       |                                                           | ANGLES     | ± ]°             |              |            | С        |
|                                                                                                                                                                                                                                                                                                       |                                                           | HOLES      | ± 0.005          | SHEET 1 OF 1 |            |          |