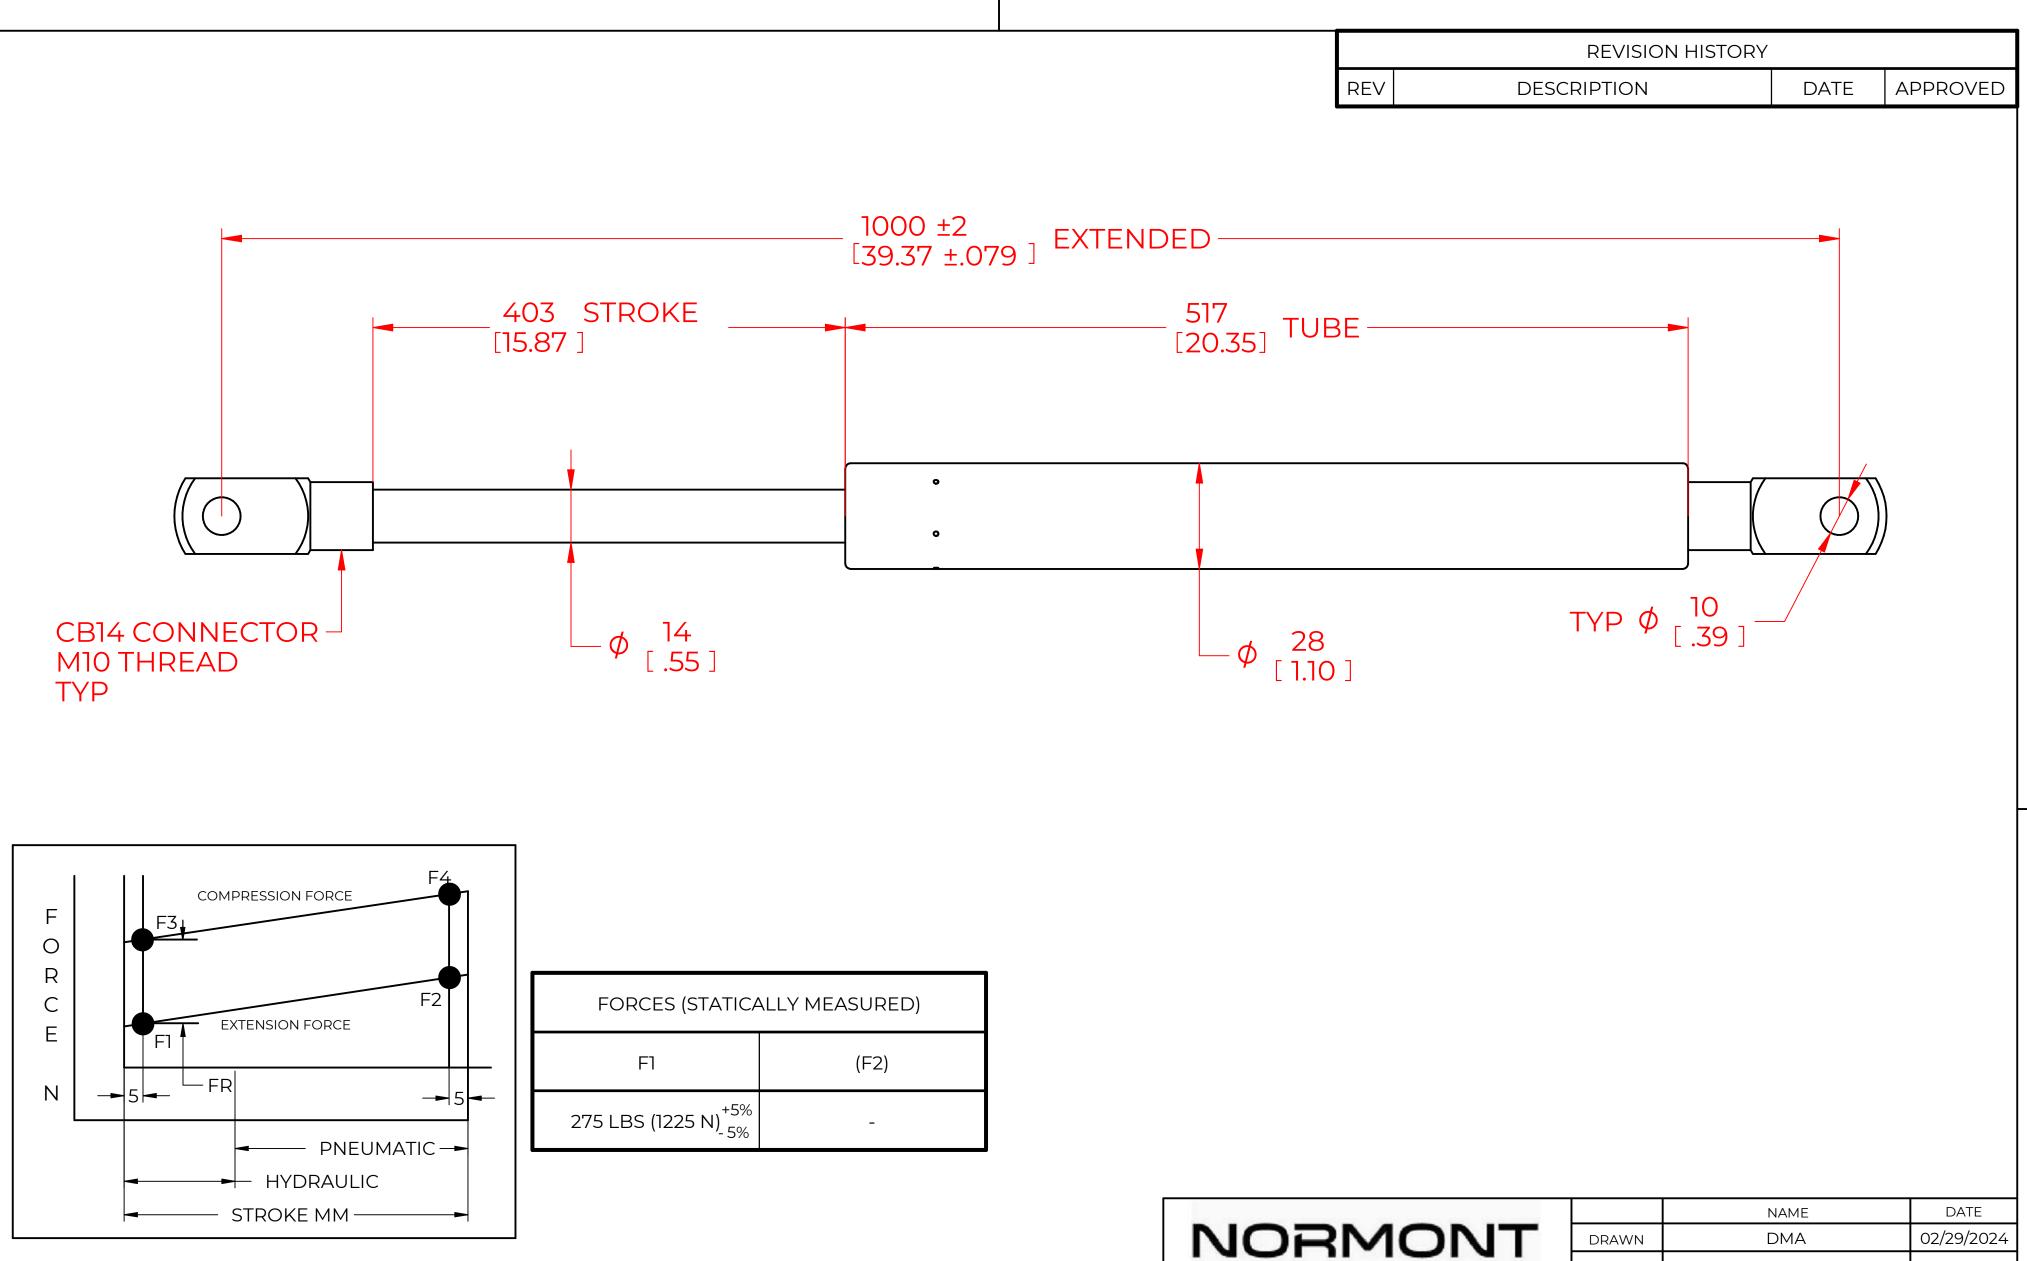

## NOTES:

1) MATERIAL: CYLINDER - STEEL, BLACK PAINT / ROD - STEEL BLACK NITRIDE.

2) OPERATING TEMPERATURE: -40°C TO +80°C.

3) STANDARD PART IDENTIFICATION TO INCLUDE PART NUMBER, DATE CODE AND WARNING MESSAGE. LABEL NOT TO BE REMOVED.

4) GAS SPRING IS SUGGESTED TO BE MOUNTED SHAFT DOWN (ROD DOWN) FOR MAXIMUM PERFORMANCE.

5) END FITTINGS TO BE ORIENTED AS SHOWN  $\pm 5^{\circ}$ .

6) GAS SPRINGS WILL BE SEALED IN CLEAR PLASTIC BAGS TO AVOID DAMAGE, DUST, OR OTHER FOREIGN OBJECTS.

7) GAS SPRING TO BE ASSEMBLED WITH END FITTINGS COMPLETELY FASTENED.

8) GREASE TO BE INCLUDED INSIDE THE BALL SOCKET OF THE END FITTINGS.

|                                                                                                                                                                                                                                                                                                       |                                                                    |            |                  |              | <u> </u>   |          |
|-------------------------------------------------------------------------------------------------------------------------------------------------------------------------------------------------------------------------------------------------------------------------------------------------------|--------------------------------------------------------------------|------------|------------------|--------------|------------|----------|
| NORMONT                                                                                                                                                                                                                                                                                               |                                                                    |            | NAME             |              | DATE       |          |
|                                                                                                                                                                                                                                                                                                       |                                                                    | DRAWN      | DMA              |              | 02/29/2024 |          |
|                                                                                                                                                                                                                                                                                                       |                                                                    | CHECKED    |                  |              |            |          |
| THIS DOCUMENT AND ITS CONTENTS ARE THE PROPERTY<br>OF NORMONT<br>THIS DOCUMENT CONTAINS CONFIDENTIAL<br>PROPRIETARY INFORMATION. THE REPRODUCTION,<br>DISTRIBUTION, UTILISATION OR THE COMMUNICATION<br>OF THIS DOCUMENT OR ANY PART THEREOF, WITHOUT<br>EXPRESS AUTHORISATION IS STRICTLY FORBIDDEN. |                                                                    | PART No.   | NSG3622X275CB-14 |              |            | REV<br>- |
|                                                                                                                                                                                                                                                                                                       |                                                                    | TITLE      | GAS SPRING       |              |            |          |
|                                                                                                                                                                                                                                                                                                       |                                                                    | TOLERANCES |                  | THIRD ANGLE  |            | SCALE    |
|                                                                                                                                                                                                                                                                                                       |                                                                    | X.X        | ± 0.060          | PROJECTION   |            | 1:1      |
| REMOVE ALL<br>BURRS AND BREAK<br>ALL SHARP<br>EDGES                                                                                                                                                                                                                                                   | ALL DIMENSIONS ARE<br><b>DUAL</b><br>UNLESS OTHERWISE<br>SPECIFIED | X.XX       | ± 0.030          | $\square$    | 1          |          |
|                                                                                                                                                                                                                                                                                                       |                                                                    | X.XXX      | ± 0.010          |              |            | SIZE     |
|                                                                                                                                                                                                                                                                                                       |                                                                    | ANGLES     | ± 1°             |              |            | С        |
|                                                                                                                                                                                                                                                                                                       |                                                                    | HOLES      | ± 0.005          | SHEET 1 OF 1 |            |          |