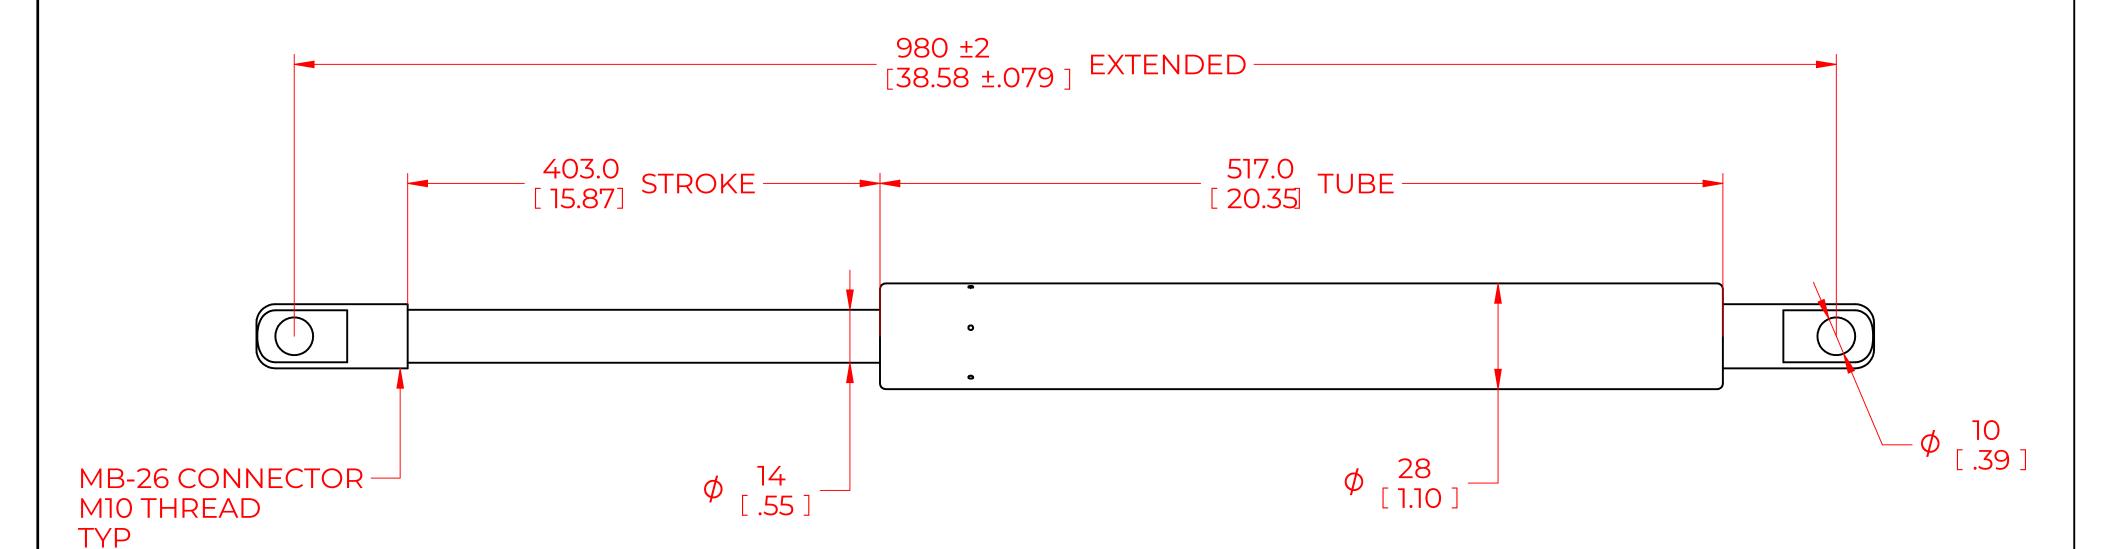

## **NOTES**:

- 1) MATERIAL: CYLINDER STEEL, BLACK PAINT / ROD STEEL BLACK NITRIDE.
- 2) OPERATING TEMPERATURE: -40°C TO +80°C.
- 3) STANDARD PART IDENTIFICATION TO INCLUDE PART NUMBER, DATE CODE AND WARNING MESSAGE. LABEL NOT TO BE REMOVED.
- 4) GAS SPRING IS SUGGESTED TO BE MOUNTED SHAFT DOWN (ROD DOWN) FOR MAXIMUM PERFORMANCE.
- 5) END FITTINGS TO BE ORIENTED AS SHOWN ±5°.
- 6) GAS SPRINGS WILL BE SEALED IN CLEAR PLASTIC BAGS TO AVOID DAMAGE, DUST, OR OTHER FOREIGN OBJECTS.
- 7) GAS SPRING TO BE ASSEMBLED WITH END FITTINGS COMPLETELY FASTENED.
- 8) GREASE TO BE INCLUDED INSIDE THE BALL SOCKET OF THE END FITTINGS.