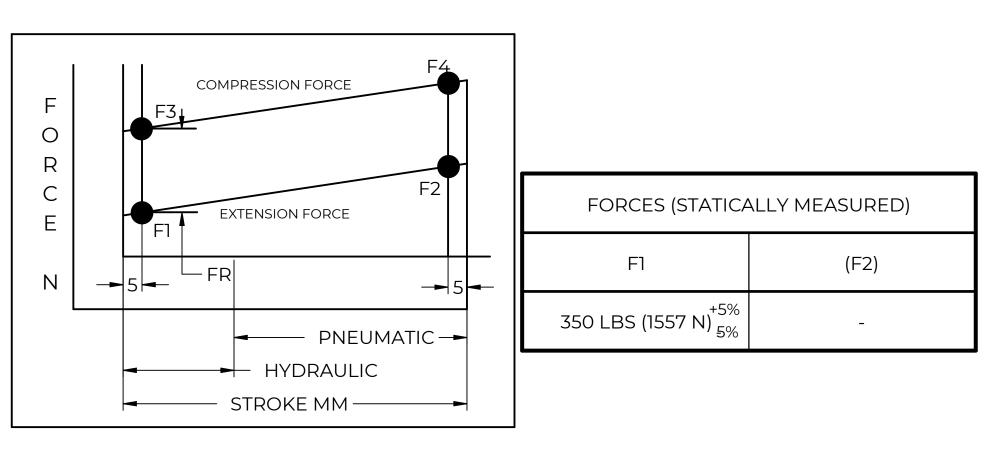

|                                                  |                                                       |                  | NAME        |              | DATE     |      |
|--------------------------------------------------|-------------------------------------------------------|------------------|-------------|--------------|----------|------|
| NORI                                             | DRAWN                                                 | DMA              |             | 2/19/2024    |          |      |
|                                                  |                                                       | CHECKED          |             |              |          |      |
| THIS DOCUMENT AND ITS C                          | PART No.                                              | NSG3622X350MB-26 |             |              | REV<br>- |      |
| OF NO<br>THIS DOCUMENT CC<br>PROPRIETARY INFORMA | TITLE                                                 | GAS SPRING       |             |              |          |      |
| DISTRIBUTION, UTILISATION OF THIS DOCUMENT OR A  | TOLERANCES                                            |                  | THIRD ANGLE | D ANGLE      |          |      |
| EXPRESS AUTHORISATION                            | X.X                                                   | ± 0.060          | PROJECTION  |              | 1:1      |      |
|                                                  | ALL DIMENSIONS ARE  DUAL  UNLESS OTHERWISE  SPECIFIED | X.XX             | ± 0.030     |              | 1        |      |
| REMOVE ALL<br>BURRS AND BREAK                    |                                                       | X.XXX            | ± 0.010     |              |          | SIZE |
| ALL SHARP<br>EDGES                               |                                                       | ANGLES           | ± 1°        |              |          | C    |
|                                                  |                                                       | HOI FS           | ± 0.005     | SHEET 1 OF 1 |          |      |