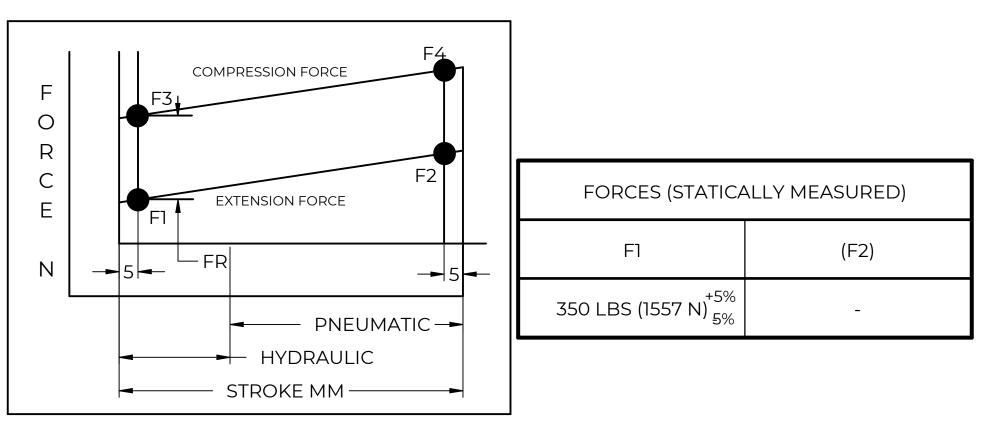

## **NOTES**:

- 1) MATERIAL: CYLINDER STEEL, BLACK PAINT / ROD STEEL BLACK NITRIDE.
- 2) OPERATING TEMPERATURE: -40°C TO +80°C.
- 3) STANDARD PART IDENTIFICATION TO INCLUDE PART NUMBER, DATE CODE AND WARNING MESSAGE. LABEL NOT TO BE REMOVED.
- 4) GAS SPRING IS SUGGESTED TO BE MOUNTED SHAFT DOWN (ROD DOWN) FOR MAXIMUM PERFORMANCE.
- 5) END FITTINGS TO BE ORIENTED AS SHOWN ±5°.
- 6) GAS SPRINGS WILL BE SEALED IN CLEAR PLASTIC BAGS TO AVOID DAMAGE, DUST, OR OTHER FOREIGN OBJECTS.
- 7) GAS SPRING TO BE ASSEMBLED WITH END FITTINGS COMPLETELY FASTENED.
- 8) GREASE TO BE INCLUDED INSIDE THE BALL SOCKET OF THE END FITTINGS.