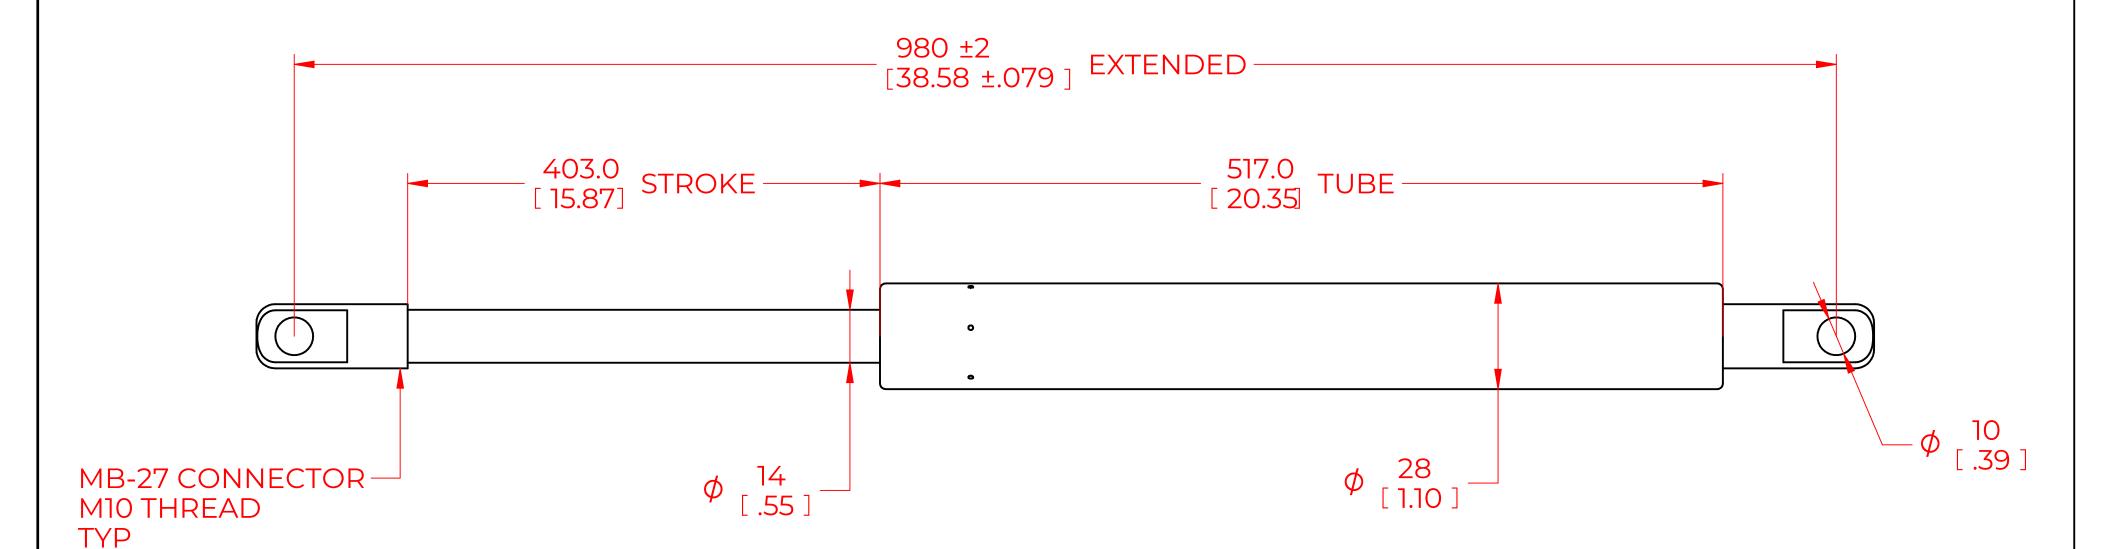

## **NOTES**:

- 1) MATERIAL: CYLINDER STEEL, BLACK PAINT / ROD STEEL BLACK NITRIDE.
- 2) OPERATING TEMPERATURE: -40°C TO +80°C.
- 3) STANDARD PART IDENTIFICATION TO INCLUDE PART NUMBER, DATE CODE AND WARNING MESSAGE. LABEL NOT TO BE REMOVED.
- 4) GAS SPRING IS SUGGESTED TO BE MOUNTED SHAFT DOWN (ROD DOWN) FOR MAXIMUM PERFORMANCE.
- 5) END FITTINGS TO BE ORIENTED AS SHOWN ±5°.
- 6) GAS SPRINGS WILL BE SEALED IN CLEAR PLASTIC BAGS TO AVOID DAMAGE, DUST, OR OTHER FOREIGN OBJECTS.
- 7) GAS SPRING TO BE ASSEMBLED WITH END FITTINGS COMPLETELY FASTENED.
- 8) GREASE TO BE INCLUDED INSIDE THE BALL SOCKET OF THE END FITTINGS.