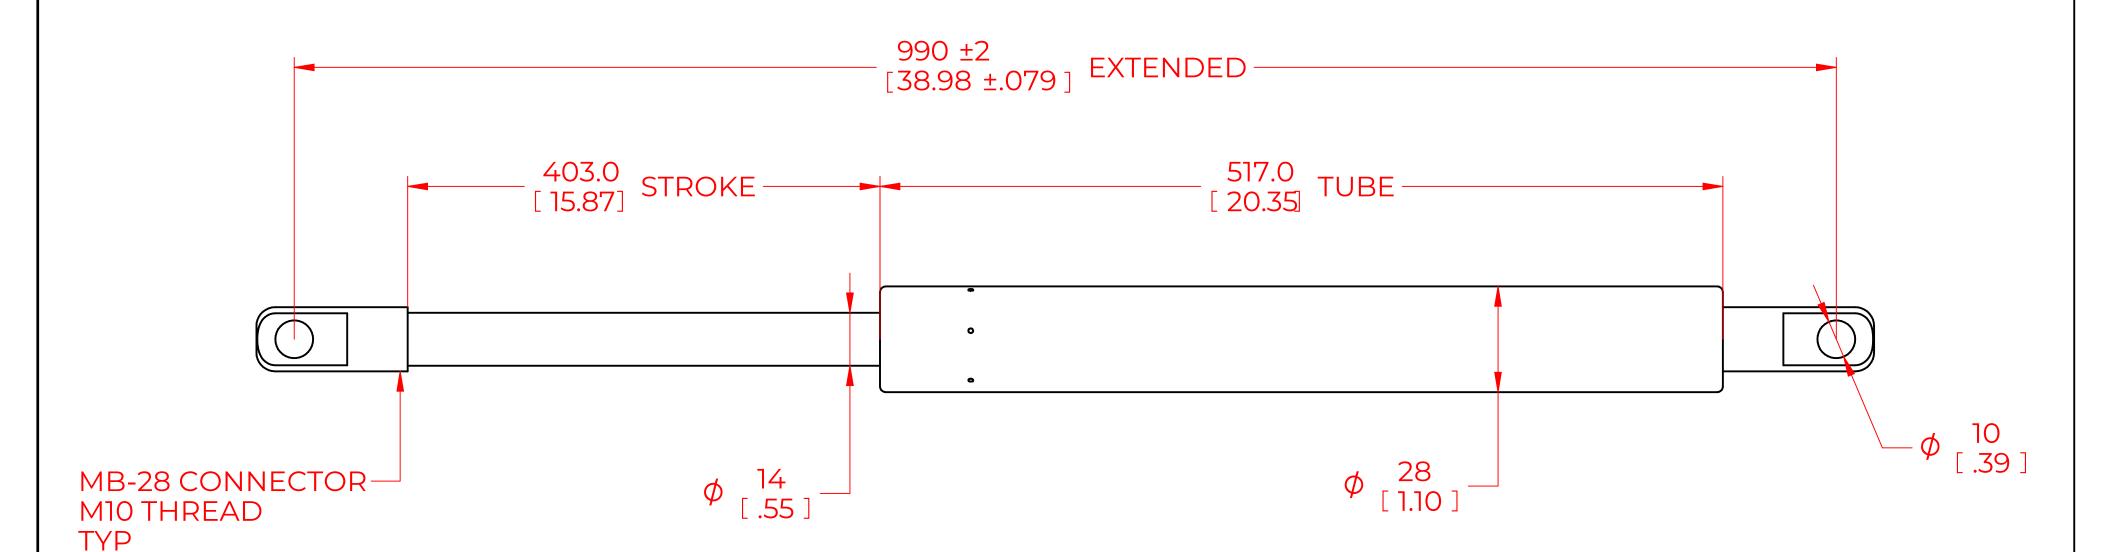

## **NOTES**:

- 1) MATERIAL: CYLINDER STEEL, BLACK PAINT / ROD STEEL BLACK NITRIDE.
- 2) OPERATING TEMPERATURE: -40°C TO +80°C.
- 3) STANDARD PART IDENTIFICATION TO INCLUDE PART NUMBER, DATE CODE AND WARNING MESSAGE. LABEL NOT TO BE REMOVED.
- 4) GAS SPRING IS SUGGESTED TO BE MOUNTED SHAFT DOWN (ROD DOWN) FOR MAXIMUM PERFORMANCE.
- 5) END FITTINGS TO BE ORIENTED AS SHOWN ±5°.
- 6) GAS SPRINGS WILL BE SEALED IN CLEAR PLASTIC BAGS TO AVOID DAMAGE, DUST, OR OTHER FOREIGN OBJECTS.
- 7) GAS SPRING TO BE ASSEMBLED WITH END FITTINGS COMPLETELY FASTENED.
- 8) GREASE TO BE INCLUDED INSIDE THE BALL SOCKET OF THE END FITTINGS.

|                                          |                                                       | NAME             |             | DATE         |          |      |
|------------------------------------------|-------------------------------------------------------|------------------|-------------|--------------|----------|------|
| NORI                                     | DRAWN                                                 | DMA              |             | 2/19/2024    |          |      |
|                                          |                                                       | CHECKED          |             |              |          |      |
| THIS DOCUMENT AND ITS                    | PART No.                                              | NSG3622X350MB-28 |             |              | REV<br>- |      |
| OF N THIS DOCUMENT CO PROPRIETARY INFORM | TITLE                                                 | ITLE GAS SPRING  |             |              |          |      |
| DISTRIBUTION, UTILISATI                  | TOLERANCES                                            |                  | THIRD ANGLE |              | SCALE    |      |
|                                          | ON IS STRICTLY FORBIDDEN.                             | X.X              | ± 0.060     | PROJECTION   |          | 1:1  |
|                                          | ALL DIMENSIONS ARE  DUAL  UNLESS OTHERWISE  SPECIFIED | X.XX             | ± 0.030     |              | 1        |      |
| REMOVE ALL<br>BURRS AND BREAK            |                                                       | X.XXX            | ± 0.010     |              |          | SIZE |
| ALL SHARP<br>EDGES                       |                                                       | ANGLES           | <u>±</u> ]° |              |          | C    |
|                                          |                                                       | HOLES            | ± 0.005     | SHEET 1 OF 1 | ·        |      |