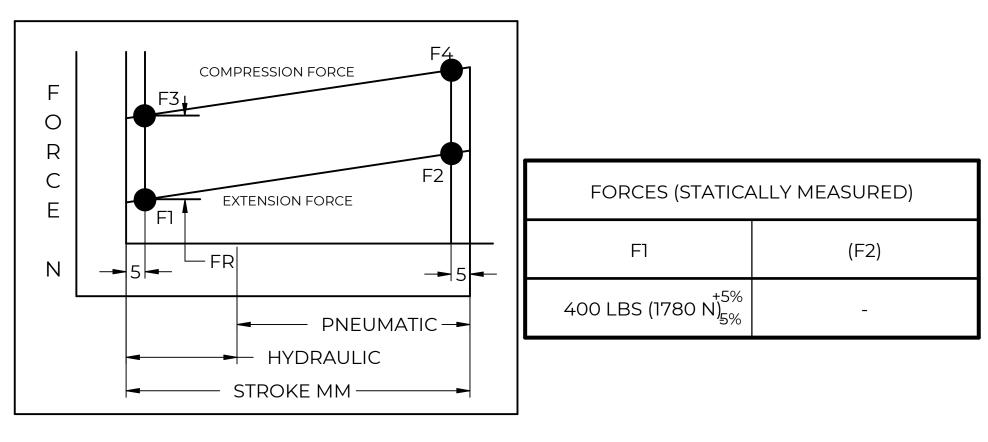

## **NOTES**:

- 1) MATERIAL: CYLINDER STEEL, BLACK PAINT / ROD STEEL BLACK NITRIDE.
- 2) OPERATING TEMPERATURE: -40°C TO +80°C.
- 3) STANDARD PART IDENTIFICATION TO INCLUDE PART NUMBER, DATE CODE AND WARNING MESSAGE. LABEL NOT TO BE REMOVED.
- 4) GAS SPRING IS SUGGESTED TO BE MOUNTED SHAFT DOWN (ROD DOWN) FOR MAXIMUM PERFORMANCE.
- 5) END FITTINGS TO BE ORIENTED AS SHOWN ±5°.
- 6) GAS SPRINGS WILL BE SEALED IN CLEAR PLASTIC BAGS TO AVOID DAMAGE, DUST, OR OTHER FOREIGN OBJECTS.
- 7) GAS SPRING TO BE ASSEMBLED WITH END FITTINGS COMPLETELY FASTENED.
- 8) GREASE TO BE INCLUDED INSIDE THE BALL SOCKET OF THE END FITTINGS.