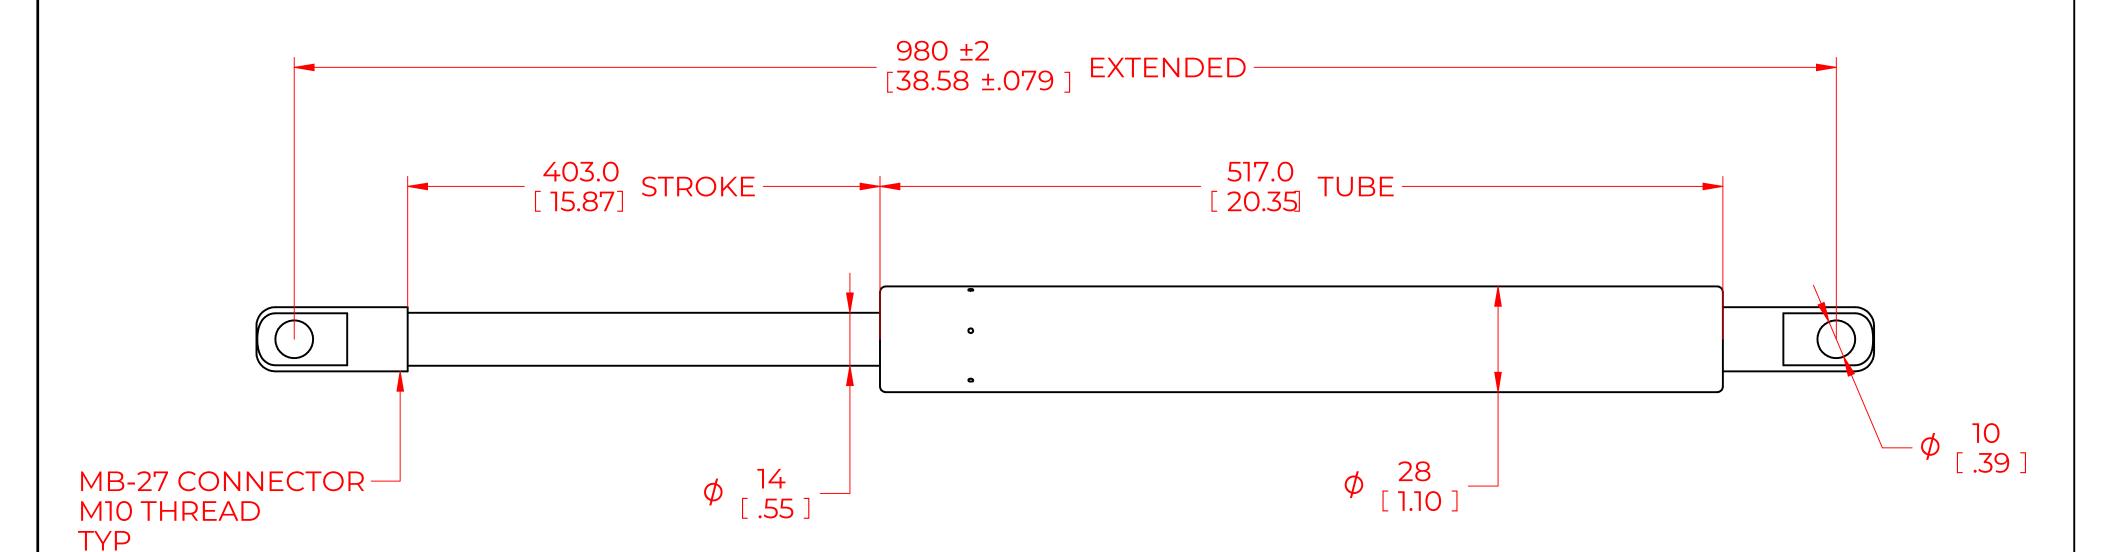

## **NOTES**:

- 1) MATERIAL: CYLINDER STEEL, BLACK PAINT / ROD STEEL BLACK NITRIDE.
- 2) OPERATING TEMPERATURE: -40°C TO +80°C.
- 3) STANDARD PART IDENTIFICATION TO INCLUDE PART NUMBER, DATE CODE AND WARNING MESSAGE. LABEL NOT TO BE REMOVED.
- 4) GAS SPRING IS SUGGESTED TO BE MOUNTED SHAFT DOWN (ROD DOWN) FOR MAXIMUM PERFORMANCE.
- 5) END FITTINGS TO BE ORIENTED AS SHOWN ±5°.
- 6) GAS SPRINGS WILL BE SEALED IN CLEAR PLASTIC BAGS TO AVOID DAMAGE, DUST, OR OTHER FOREIGN OBJECTS.
- 7) GAS SPRING TO BE ASSEMBLED WITH END FITTINGS COMPLETELY FASTENED.
- 8) GREASE TO BE INCLUDED INSIDE THE BALL SOCKET OF THE END FITTINGS.