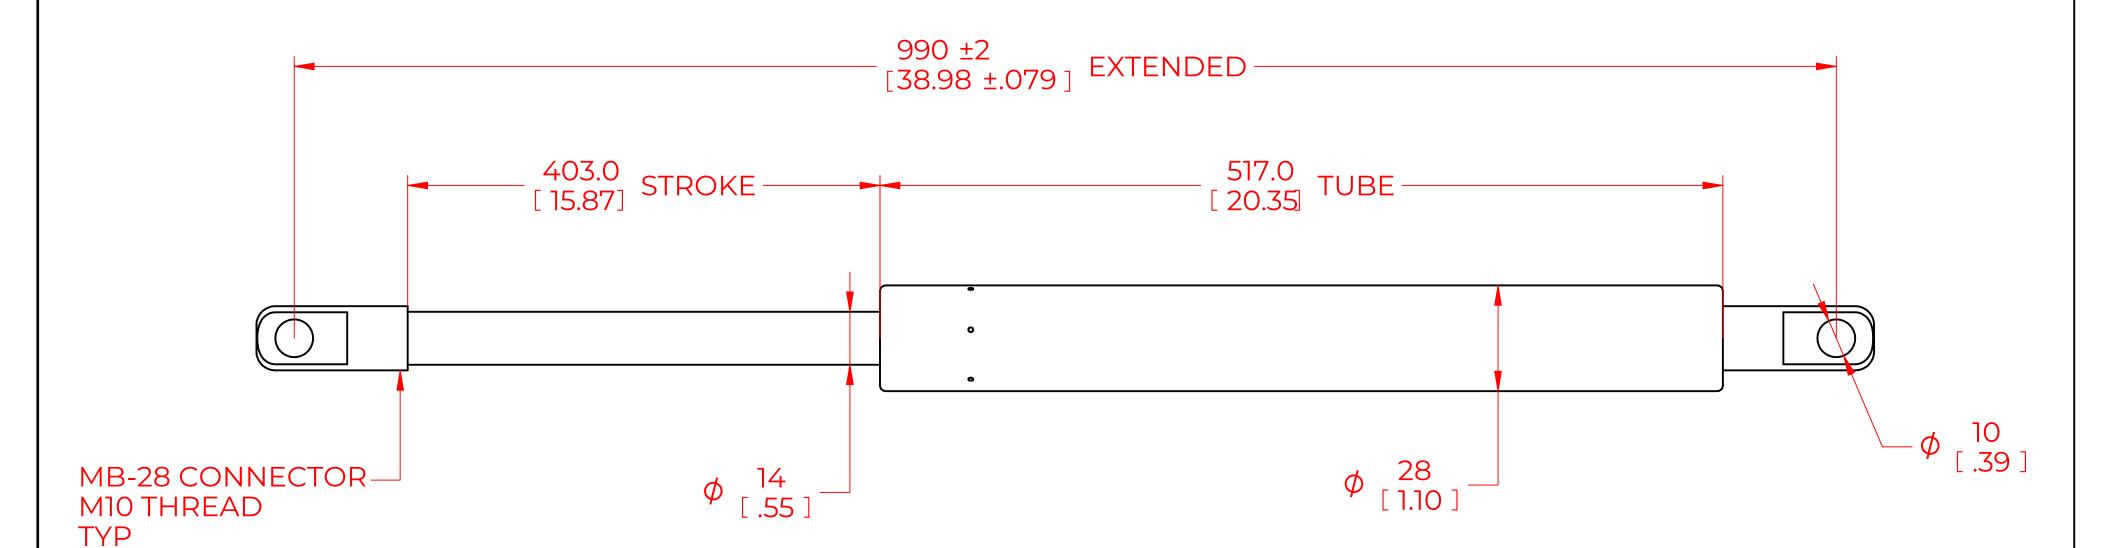

## **NOTES**:

- 1) MATERIAL: CYLINDER STEEL, BLACK PAINT / ROD STEEL BLACK NITRIDE.
- 2) OPERATING TEMPERATURE: -40°C TO +80°C.
- 3) STANDARD PART IDENTIFICATION TO INCLUDE PART NUMBER, DATE CODE AND WARNING MESSAGE. LABEL NOT TO BE REMOVED.
- 4) GAS SPRING IS SUGGESTED TO BE MOUNTED SHAFT DOWN (ROD DOWN) FOR MAXIMUM PERFORMANCE.
- 5) END FITTINGS TO BE ORIENTED AS SHOWN ±5°.
- 6) GAS SPRINGS WILL BE SEALED IN CLEAR PLASTIC BAGS TO AVOID DAMAGE, DUST, OR OTHER FOREIGN OBJECTS.
- 7) GAS SPRING TO BE ASSEMBLED WITH END FITTINGS COMPLETELY FASTENED.
- 8) GREASE TO BE INCLUDED INSIDE THE BALL SOCKET OF THE END FITTINGS.