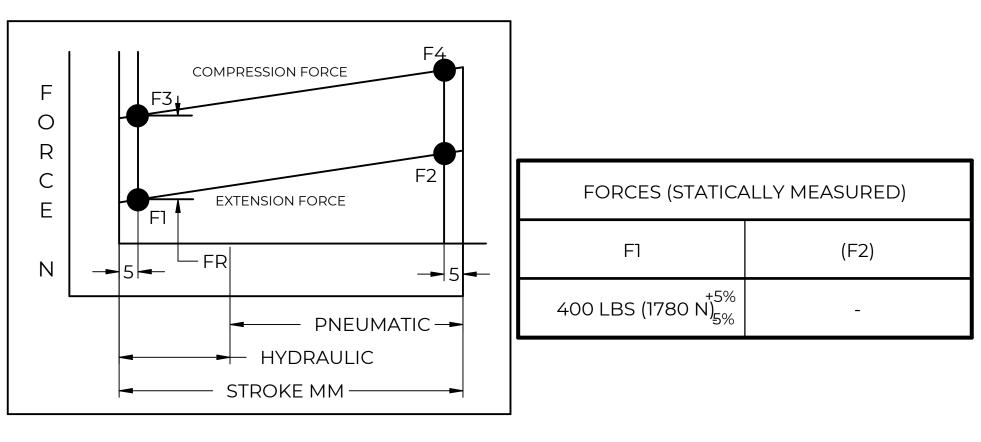

|     | REVISION HISTORY |      |          |  |  |  |  |
|-----|------------------|------|----------|--|--|--|--|
| REV | DESCRIPTION      | DATE | APPROVED |  |  |  |  |





## **NOTES**:

- 1) MATERIAL: CYLINDER STEEL, BLACK PAINT / ROD STEEL BLACK NITRIDE.
- 2) OPERATING TEMPERATURE: -40°C TO +80°C.
- 3) STANDARD PART IDENTIFICATION TO INCLUDE PART NUMBER, DATE CODE AND WARNING MESSAGE. LABEL NOT TO BE REMOVED.
- 4) GAS SPRING IS SUGGESTED TO BE MOUNTED SHAFT DOWN (ROD DOWN) FOR MAXIMUM PERFORMANCE.
- 5) END FITTINGS TO BE ORIENTED AS SHOWN ±5°.
- 6) GAS SPRINGS WILL BE SEALED IN CLEAR PLASTIC BAGS TO AVOID DAMAGE, DUST, OR OTHER FOREIGN OBJECTS.
- 7) GAS SPRING TO BE ASSEMBLED WITH END FITTINGS COMPLETELY FASTENED.
- 8) GREASE TO BE INCLUDED INSIDE THE BALL SOCKET OF THE END FITTINGS.

|                                                 |                                                       | T                    |             |                   | Г     |