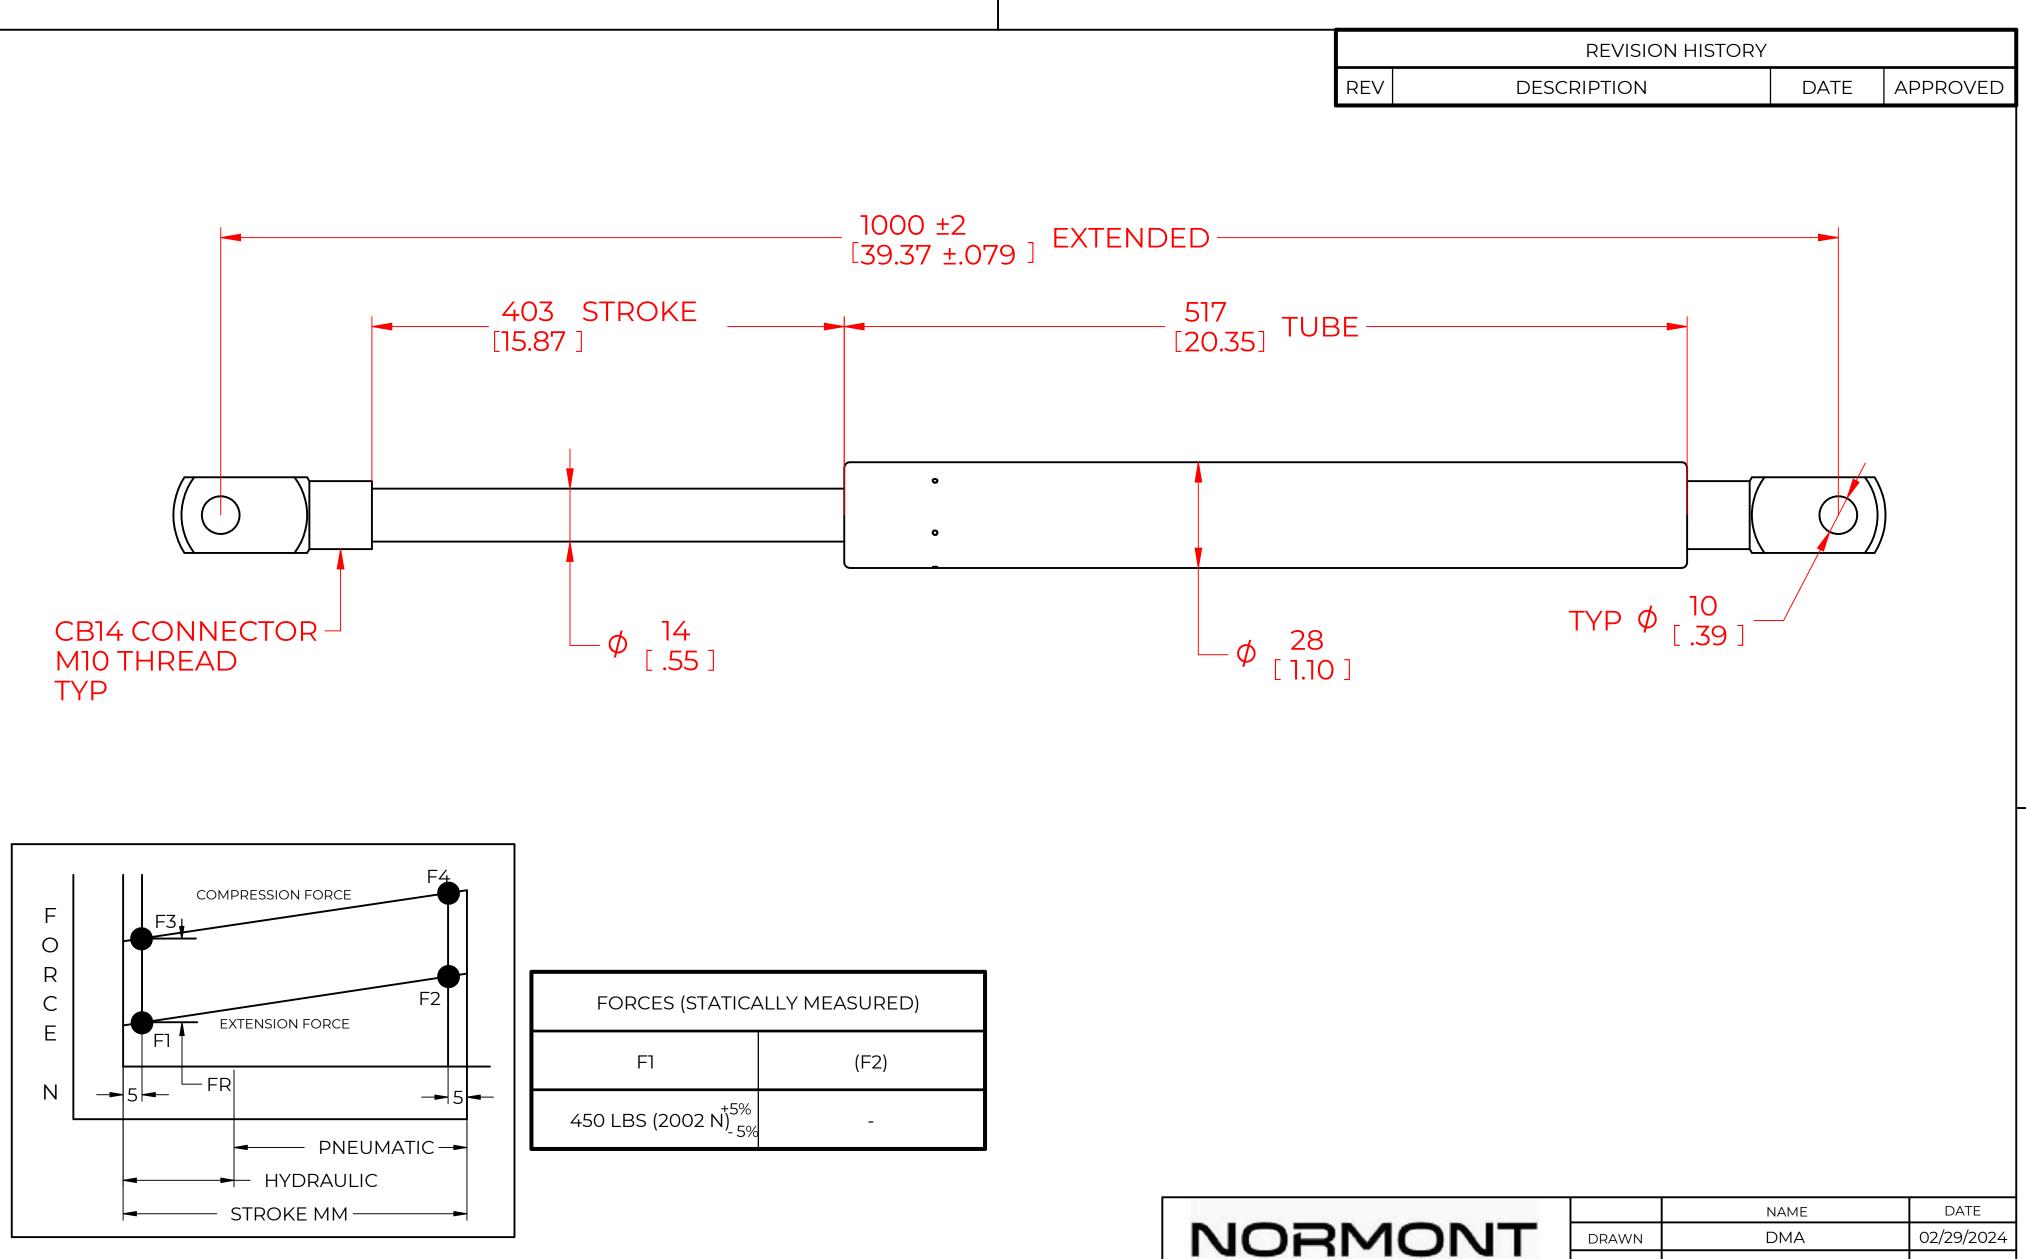

## NOTES:

1) MATERIAL: CYLINDER - STEEL, BLACK PAINT / ROD - STEEL BLACK NITRIDE.

2) OPERATING TEMPERATURE: -40°C TO +80°C.

3) STANDARD PART IDENTIFICATION TO INCLUDE PART NUMBER, DATE CODE AND WARNING MESSAGE. LABEL NOT TO BE REMOVED.

4) GAS SPRING IS SUGGESTED TO BE MOUNTED SHAFT DOWN (ROD DOWN) FOR MAXIMUM PERFORMANCE.

5) END FITTINGS TO BE ORIENTED AS SHOWN  $\pm 5^{\circ}$ .

6) GAS SPRINGS WILL BE SEALED IN CLEAR PLASTIC BAGS TO AVOID DAMAGE, DUST, OR OTHER FOREIGN OBJECTS.

7) GAS SPRING TO BE ASSEMBLED WITH END FITTINGS COMPLETELY FASTENED.

8) GREASE TO BE INCLUDED INSIDE THE BALL SOCKET OF THE END FITTINGS.

| <br>TYP Ø 10<br>[.39] |  |
|-----------------------|--|
|                       |  |

| NORMONT                                                                                                                                                                                                                                                                                               |                                                                    |            |                  | NAME         | DATE     |            |  |
|-------------------------------------------------------------------------------------------------------------------------------------------------------------------------------------------------------------------------------------------------------------------------------------------------------|--------------------------------------------------------------------|------------|------------------|--------------|----------|------------|--|
|                                                                                                                                                                                                                                                                                                       |                                                                    | DRAWN      |                  | DMA          |          | 02/29/2024 |  |
|                                                                                                                                                                                                                                                                                                       |                                                                    | CHECKED    |                  |              |          |            |  |
| THIS DOCUMENT AND ITS CONTENTS ARE THE PROPERTY<br>OF NORMONT<br>THIS DOCUMENT CONTAINS CONFIDENTIAL<br>PROPRIETARY INFORMATION. THE REPRODUCTION,<br>DISTRIBUTION, UTILISATION OR THE COMMUNICATION<br>OF THIS DOCUMENT OR ANY PART THEREOF, WITHOUT<br>EXPRESS AUTHORISATION IS STRICTLY FORBIDDEN. |                                                                    | PART No.   | NSG3622X450CB-14 |              |          | REV<br>-   |  |
|                                                                                                                                                                                                                                                                                                       |                                                                    | TITLE      | GAS SPRING       |              |          |            |  |
|                                                                                                                                                                                                                                                                                                       |                                                                    | TOLERANCES |                  | THIRD ANGLE  |          | SCALE      |  |
|                                                                                                                                                                                                                                                                                                       |                                                                    | X.X        | ± 0.060          | PROJECTION   |          | 1:1        |  |
| REMOVE ALL<br>BURRS AND BREAK<br>ALL SHARP<br>EDGES                                                                                                                                                                                                                                                   | ALL DIMENSIONS ARE<br><b>DUAL</b><br>UNLESS OTHERWISE<br>SPECIFIED | X.XX       | ± 0.030          | $\square$    | 1        |            |  |
|                                                                                                                                                                                                                                                                                                       |                                                                    | X.XXX      | ± 0.010          |              | <u>†</u> | SIZE       |  |
|                                                                                                                                                                                                                                                                                                       |                                                                    | ANGLES     | ± 1°             |              |          | C          |  |
|                                                                                                                                                                                                                                                                                                       |                                                                    | HOLES      | ± 0.005          | SHEET 1 OF 1 |          |            |  |