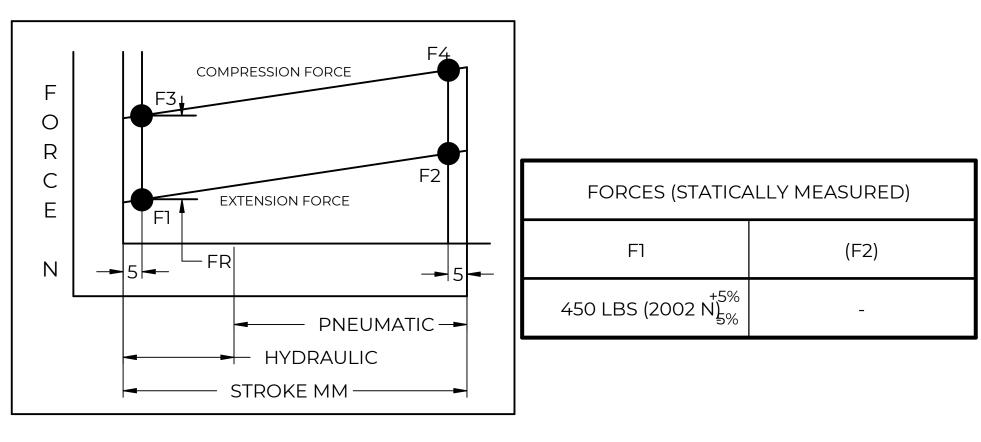

|                                                    |                                                       |                  | NAME       |              | DATE     |      |
|----------------------------------------------------|-------------------------------------------------------|------------------|------------|--------------|----------|------|
| NORI                                               | DRAWN                                                 | DMA              |            | 2/19/2024    |          |      |
|                                                    |                                                       | CHECKED          |            |              |          |      |
| THIS DOCUMENT AND ITS C                            | PART No.                                              | NSG3622X450MB-28 |            |              | REV<br>- |      |
| OF NO<br>THIS DOCUMENT CO<br>PROPRIETARY INFORMA   | TITLE                                                 | GAS SPRING       |            |              |          |      |
| DISTRIBUTION, UTILISATIO<br>OF THIS DOCUMENT OR AN | TOLERANCES THIRD ANGLE                                |                  |            | SCALE        |          |      |
| EXPRESS AUTHORISATIO                               | X.X                                                   | ± 0.060          | PROJECTION |              | 1:1      |      |
|                                                    | ALL DIMENSIONS ARE  DUAL  UNLESS OTHERWISE  SPECIFIED | X.XX             | ± 0.030    |              | 1        |      |
| REMOVE ALL<br>BURRS AND BREAK                      |                                                       | X.XXX            | ± 0.010    |              |          | SIZE |
| ALL SHARP<br>EDGES                                 |                                                       | ANGLES           | ± 1°       |              |          | C    |
|                                                    |                                                       | HOLES            | ± 0.005    | SHEET 1 OF 1 |          |      |