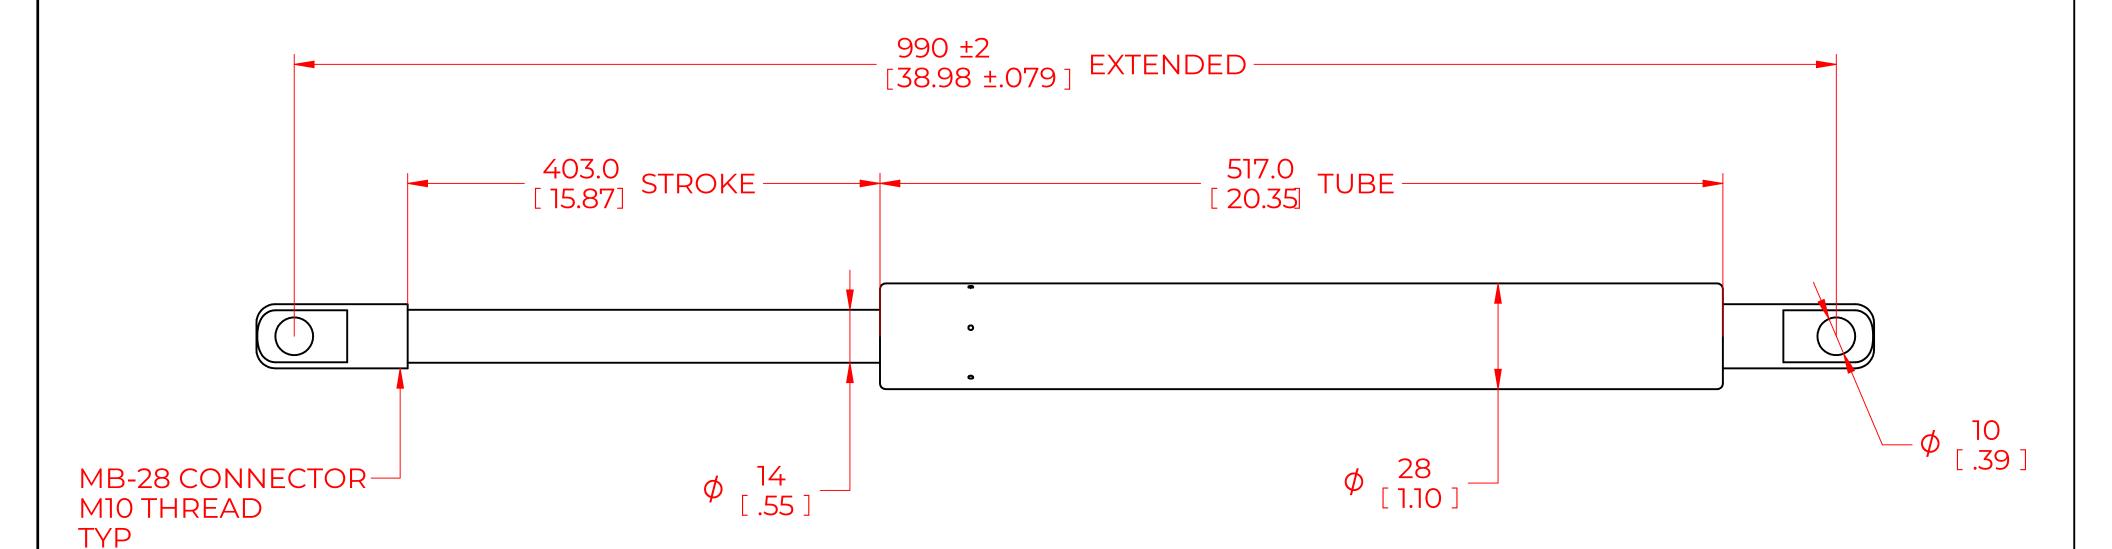

## **NOTES**:

- 1) MATERIAL: CYLINDER STEEL, BLACK PAINT / ROD STEEL BLACK NITRIDE.
- 2) OPERATING TEMPERATURE: -40°C TO +80°C.
- 3) STANDARD PART IDENTIFICATION TO INCLUDE PART NUMBER, DATE CODE AND WARNING MESSAGE. LABEL NOT TO BE REMOVED.
- 4) GAS SPRING IS SUGGESTED TO BE MOUNTED SHAFT DOWN (ROD DOWN) FOR MAXIMUM PERFORMANCE.
- 5) END FITTINGS TO BE ORIENTED AS SHOWN ±5°.
- 6) GAS SPRINGS WILL BE SEALED IN CLEAR PLASTIC BAGS TO AVOID DAMAGE, DUST, OR OTHER FOREIGN OBJECTS.
- 7) GAS SPRING TO BE ASSEMBLED WITH END FITTINGS COMPLETELY FASTENED.
- 8) GREASE TO BE INCLUDED INSIDE THE BALL SOCKET OF THE END FITTINGS.

|                                                    |                                                       |                  | NAME       |              | DATE     |      |
|----------------------------------------------------|-------------------------------------------------------|------------------|------------|--------------|----------|------|
| NORI                                               | DRAWN                                                 | DMA              |            | 2/19/2024    |          |      |
|                                                    |                                                       | CHECKED          |            |              |          |      |
| THIS DOCUMENT AND ITS C                            | PART No.                                              | NSG3622X450MB-28 |            |              | REV<br>- |      |
| OF NO<br>THIS DOCUMENT CO<br>PROPRIETARY INFORMA   | TITLE                                                 | GAS SPRING       |            |              |          |      |
| DISTRIBUTION, UTILISATIO<br>OF THIS DOCUMENT OR AN | TOLERANCES THIRD ANGLE                                |                  |            | SCALE        |          |      |
| EXPRESS AUTHORISATIO                               | X.X                                                   | ± 0.060          | PROJECTION |              | 1:1      |      |
|                                                    | ALL DIMENSIONS ARE  DUAL  UNLESS OTHERWISE  SPECIFIED | X.XX             | ± 0.030    |              | 1        |      |
| REMOVE ALL<br>BURRS AND BREAK                      |                                                       | X.XXX            | ± 0.010    |              |          | SIZE |
| ALL SHARP<br>EDGES                                 |                                                       | ANGLES           | ± 1°       |              |          | C    |
|                                                    |                                                       | HOLES            | ± 0.005    | SHEET 1 OF 1 |          |      |