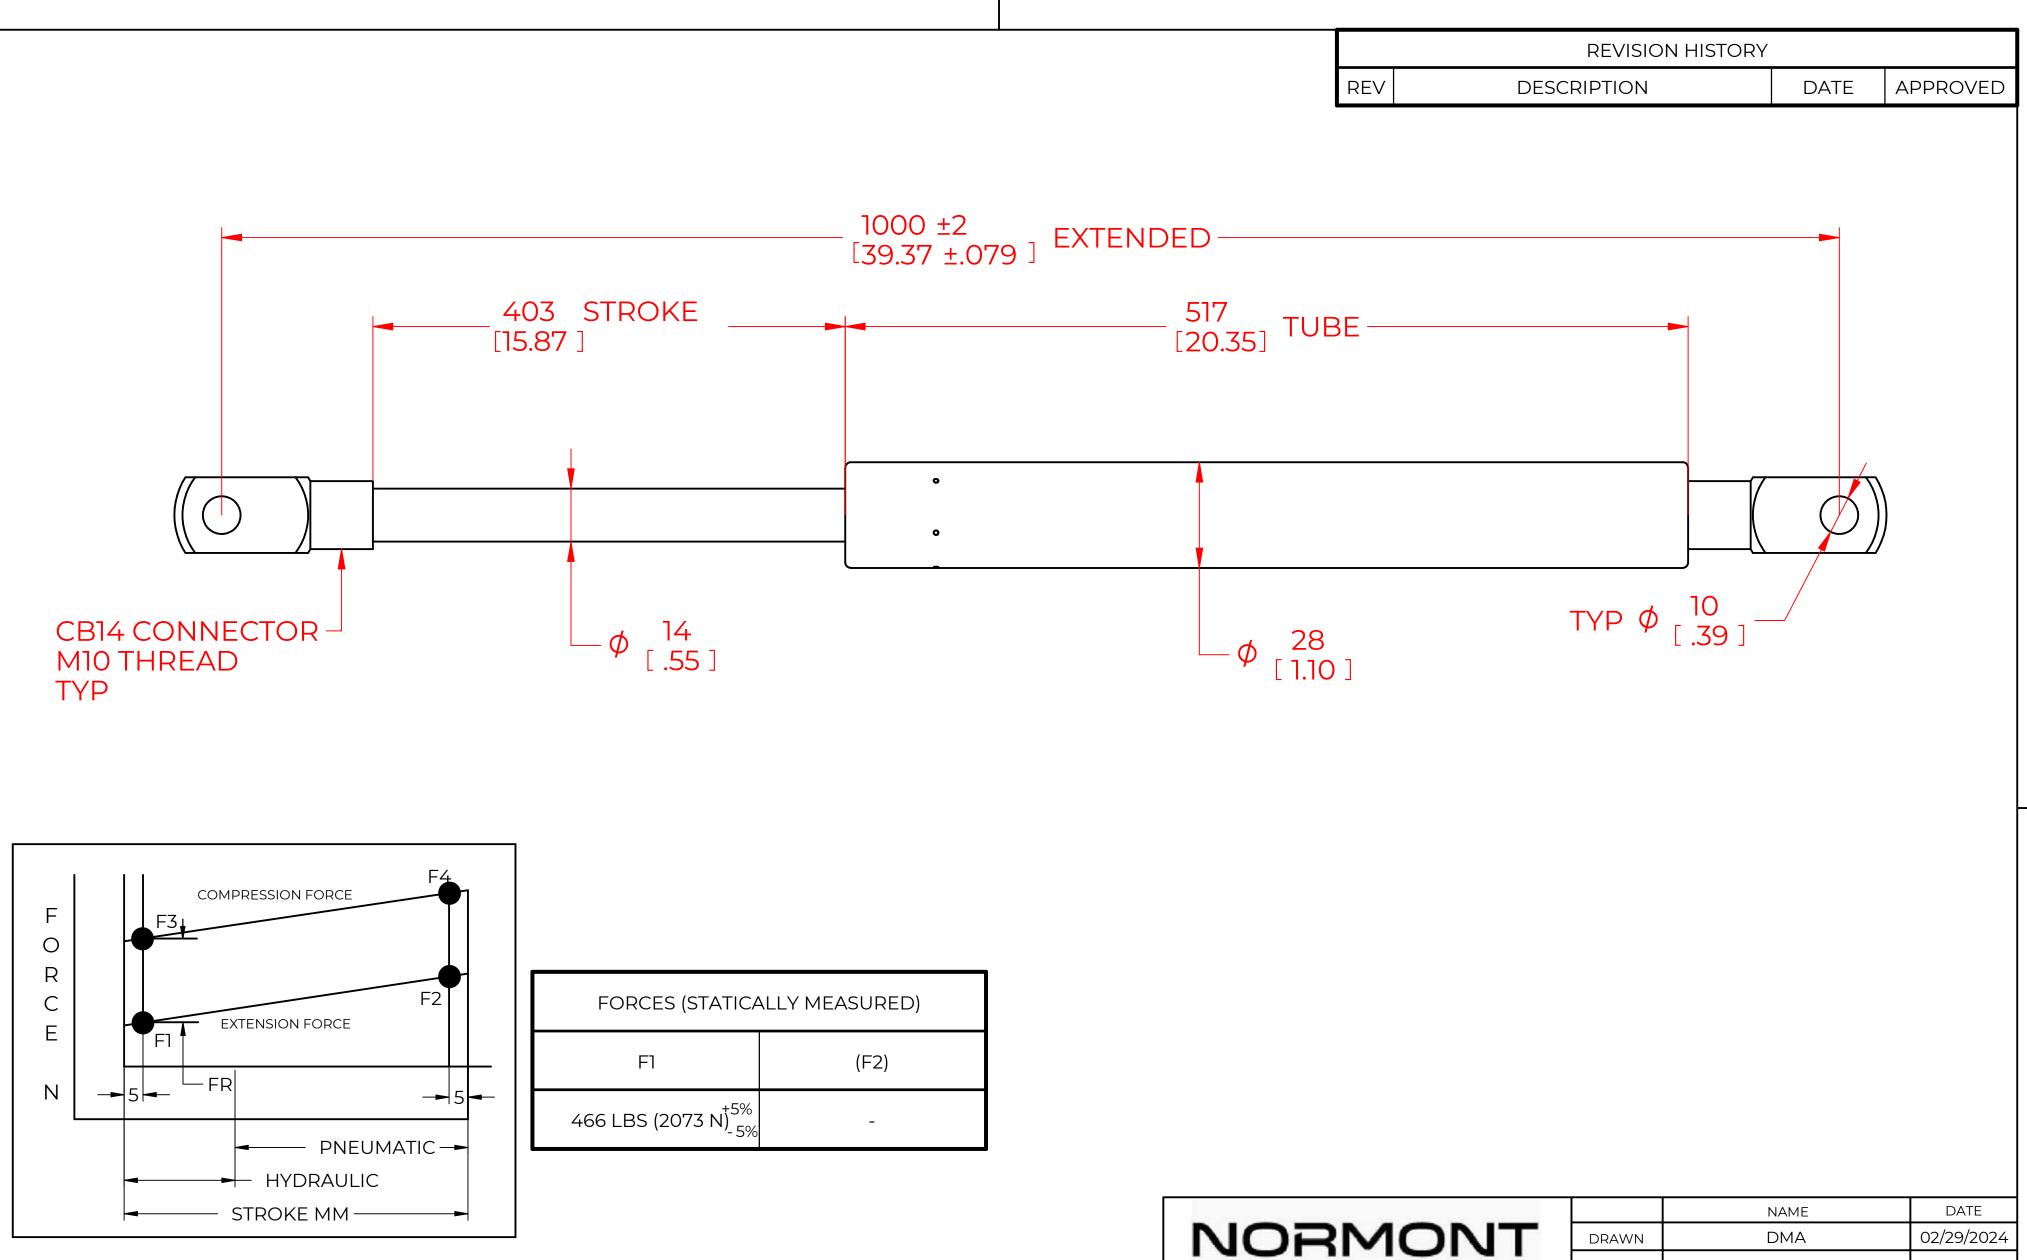

## NOTES:

1) MATERIAL: CYLINDER - STEEL, BLACK PAINT / ROD - STEEL BLACK NITRIDE.

2) OPERATING TEMPERATURE: -40°C TO +80°C.

3) STANDARD PART IDENTIFICATION TO INCLUDE PART NUMBER, DATE CODE AND WARNING MESSAGE. LABEL NOT TO BE REMOVED.

4) GAS SPRING IS SUGGESTED TO BE MOUNTED SHAFT DOWN (ROD DOWN) FOR MAXIMUM PERFORMANCE.

5) END FITTINGS TO BE ORIENTED AS SHOWN  $\pm 5^{\circ}$ .

6) GAS SPRINGS WILL BE SEALED IN CLEAR PLASTIC BAGS TO AVOID DAMAGE, DUST, OR OTHER FOREIGN OBJECTS.

7) GAS SPRING TO BE ASSEMBLED WITH END FITTINGS COMPLETELY FASTENED.

8) GREASE TO BE INCLUDED INSIDE THE BALL SOCKET OF THE END FITTINGS.

| NORMONT                                                                                                                                                                                                                                                                                               |                                                                    |            | NAME             |              | DATE       |          |
|-------------------------------------------------------------------------------------------------------------------------------------------------------------------------------------------------------------------------------------------------------------------------------------------------------|--------------------------------------------------------------------|------------|------------------|--------------|------------|----------|
|                                                                                                                                                                                                                                                                                                       |                                                                    | DRAWN      | DMA              |              | 02/29/2024 |          |
|                                                                                                                                                                                                                                                                                                       |                                                                    | CHECKED    |                  |              |            |          |
| THIS DOCUMENT AND ITS CONTENTS ARE THE PROPERTY<br>OF NORMONT<br>THIS DOCUMENT CONTAINS CONFIDENTIAL<br>PROPRIETARY INFORMATION. THE REPRODUCTION,<br>DISTRIBUTION, UTILISATION OR THE COMMUNICATION<br>OF THIS DOCUMENT OR ANY PART THEREOF, WITHOUT<br>EXPRESS AUTHORISATION IS STRICTLY FORBIDDEN. |                                                                    | PART No.   | NSG3622X466CB-14 |              | -          | REV<br>- |
|                                                                                                                                                                                                                                                                                                       |                                                                    | TITLE      | GAS SPRING       |              |            |          |
|                                                                                                                                                                                                                                                                                                       |                                                                    | TOLERANCES |                  | THIRD ANGLE  |            | SCALE    |
|                                                                                                                                                                                                                                                                                                       |                                                                    | X.X        | ± 0.060          | PROJECTION   |            | 1:1      |
| REMOVE ALL<br>BURRS AND BREAK<br>ALL SHARP<br>EDGES                                                                                                                                                                                                                                                   | ALL DIMENSIONS ARE<br><b>DUAL</b><br>UNLESS OTHERWISE<br>SPECIFIED | X.XX       | ± 0.030          | $\square$    | 1          |          |
|                                                                                                                                                                                                                                                                                                       |                                                                    | X.XXX      | ± 0.010          |              | ]          | SIZE     |
|                                                                                                                                                                                                                                                                                                       |                                                                    | ANGLES     | ± 1°             |              |            | C        |
|                                                                                                                                                                                                                                                                                                       |                                                                    | HOLES      | ± 0.005          | SHEET 1 OF 1 |            |          |