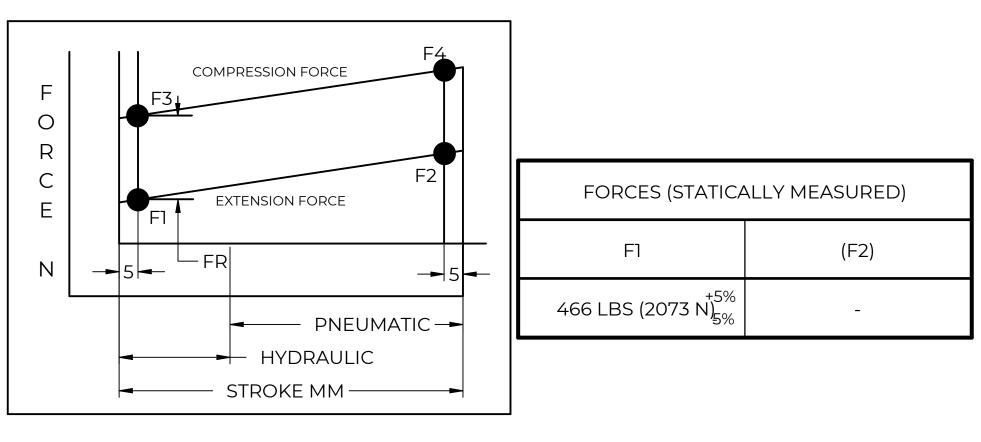

## **NOTES**:

- 1) MATERIAL: CYLINDER STEEL, BLACK PAINT / ROD STEEL BLACK NITRIDE.
- 2) OPERATING TEMPERATURE: -40°C TO +80°C.
- 3) STANDARD PART IDENTIFICATION TO INCLUDE PART NUMBER, DATE CODE AND WARNING MESSAGE. LABEL NOT TO BE REMOVED.
- 4) GAS SPRING IS SUGGESTED TO BE MOUNTED SHAFT DOWN (ROD DOWN) FOR MAXIMUM PERFORMANCE.
- 5) END FITTINGS TO BE ORIENTED AS SHOWN ±5°.
- 6) GAS SPRINGS WILL BE SEALED IN CLEAR PLASTIC BAGS TO AVOID DAMAGE, DUST, OR OTHER FOREIGN OBJECTS.
- 7) GAS SPRING TO BE ASSEMBLED WITH END FITTINGS COMPLETELY FASTENED.
- 8) GREASE TO BE INCLUDED INSIDE THE BALL SOCKET OF THE END FITTINGS.