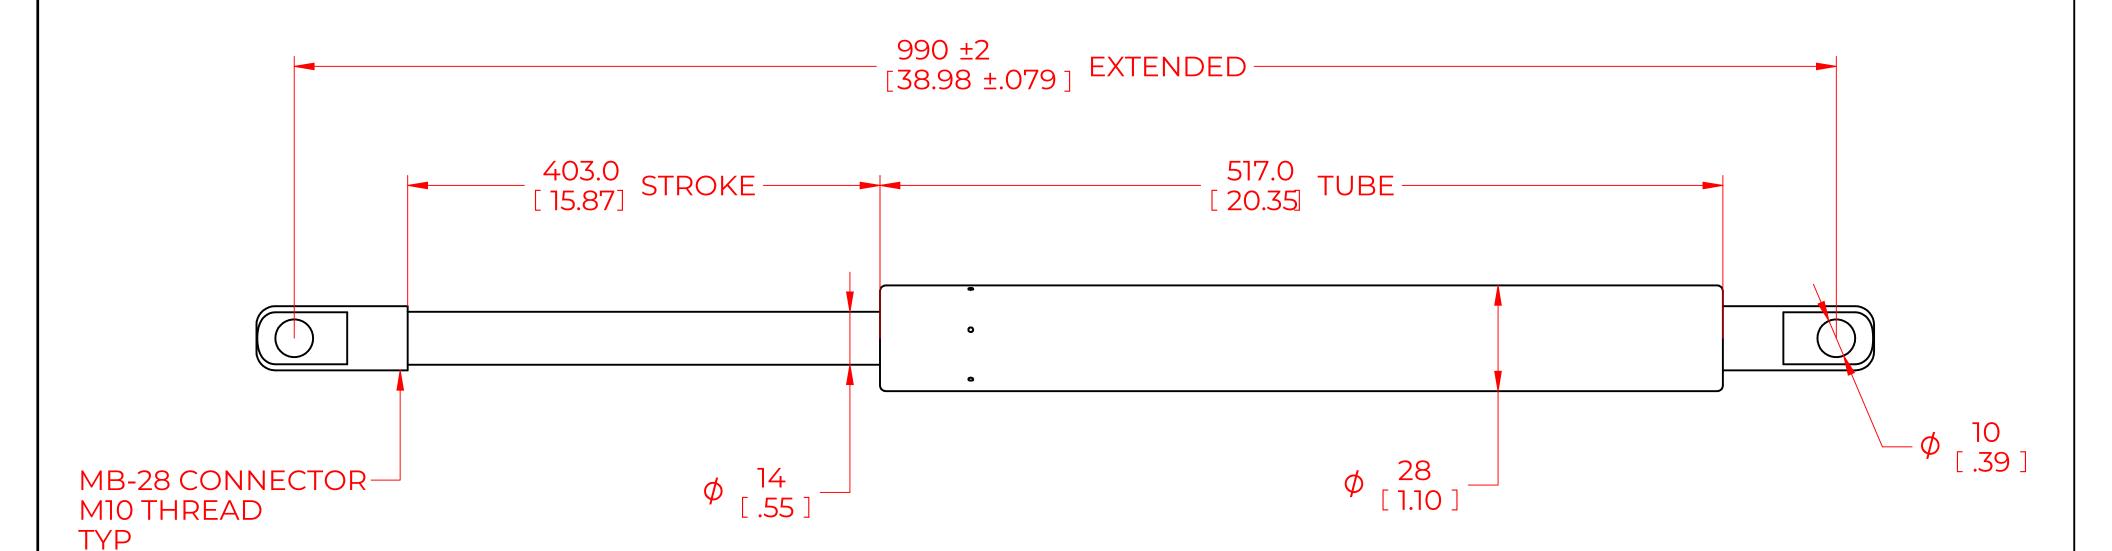

## **NOTES**:

- 1) MATERIAL: CYLINDER STEEL, BLACK PAINT / ROD STEEL BLACK NITRIDE.
- 2) OPERATING TEMPERATURE: -40°C TO +80°C.
- 3) STANDARD PART IDENTIFICATION TO INCLUDE PART NUMBER, DATE CODE AND WARNING MESSAGE. LABEL NOT TO BE REMOVED.
- 4) GAS SPRING IS SUGGESTED TO BE MOUNTED SHAFT DOWN (ROD DOWN) FOR MAXIMUM PERFORMANCE.
- 5) END FITTINGS TO BE ORIENTED AS SHOWN ±5°.
- 6) GAS SPRINGS WILL BE SEALED IN CLEAR PLASTIC BAGS TO AVOID DAMAGE, DUST, OR OTHER FOREIGN OBJECTS.
- 7) GAS SPRING TO BE ASSEMBLED WITH END FITTINGS COMPLETELY FASTENED.
- 8) GREASE TO BE INCLUDED INSIDE THE BALL SOCKET OF THE END FITTINGS.