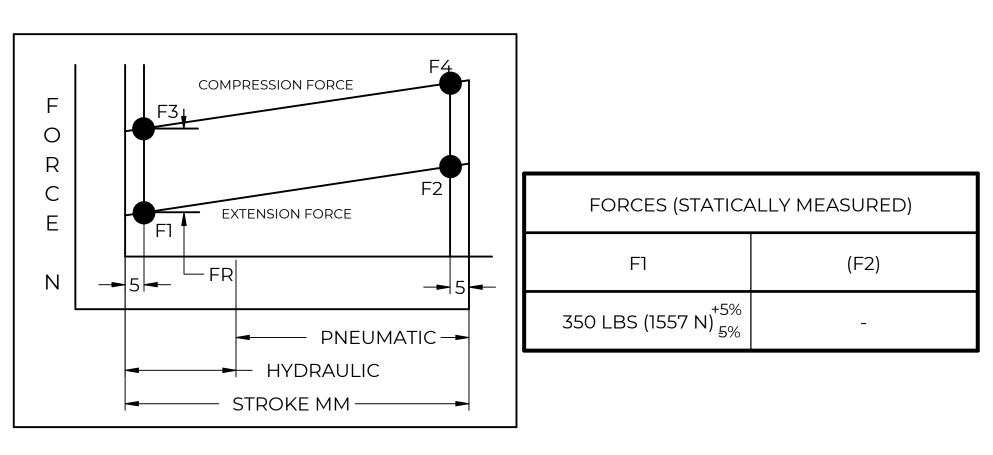

## **NOTES**:

- 1) MATERIAL: CYLINDER STEEL, BLACK PAINT / ROD STEEL BLACK NITRIDE.
- 2) OPERATING TEMPERATURE: -40°C TO +80°C.
- 3) STANDARD PART IDENTIFICATION TO INCLUDE PART NUMBER, DATE CODE AND WARNING MESSAGE. LABEL NOT TO BE REMOVED.
- 4) GAS SPRING IS SUGGESTED TO BE MOUNTED SHAFT DOWN (ROD DOWN) FOR MAXIMUM PERFORMANCE.
- 5) END FITTINGS TO BE ORIENTED AS SHOWN ±5°.
- 6) GAS SPRINGS WILL BE SEALED IN CLEAR PLASTIC BAGS TO AVOID DAMAGE, DUST, OR OTHER FOREIGN OBJECTS.
- 7) GAS SPRING TO BE ASSEMBLED WITH END FITTINGS COMPLETELY FASTENED.
- 8) GREASE TO BE INCLUDED INSIDE THE BALL SOCKET OF THE END FITTINGS.