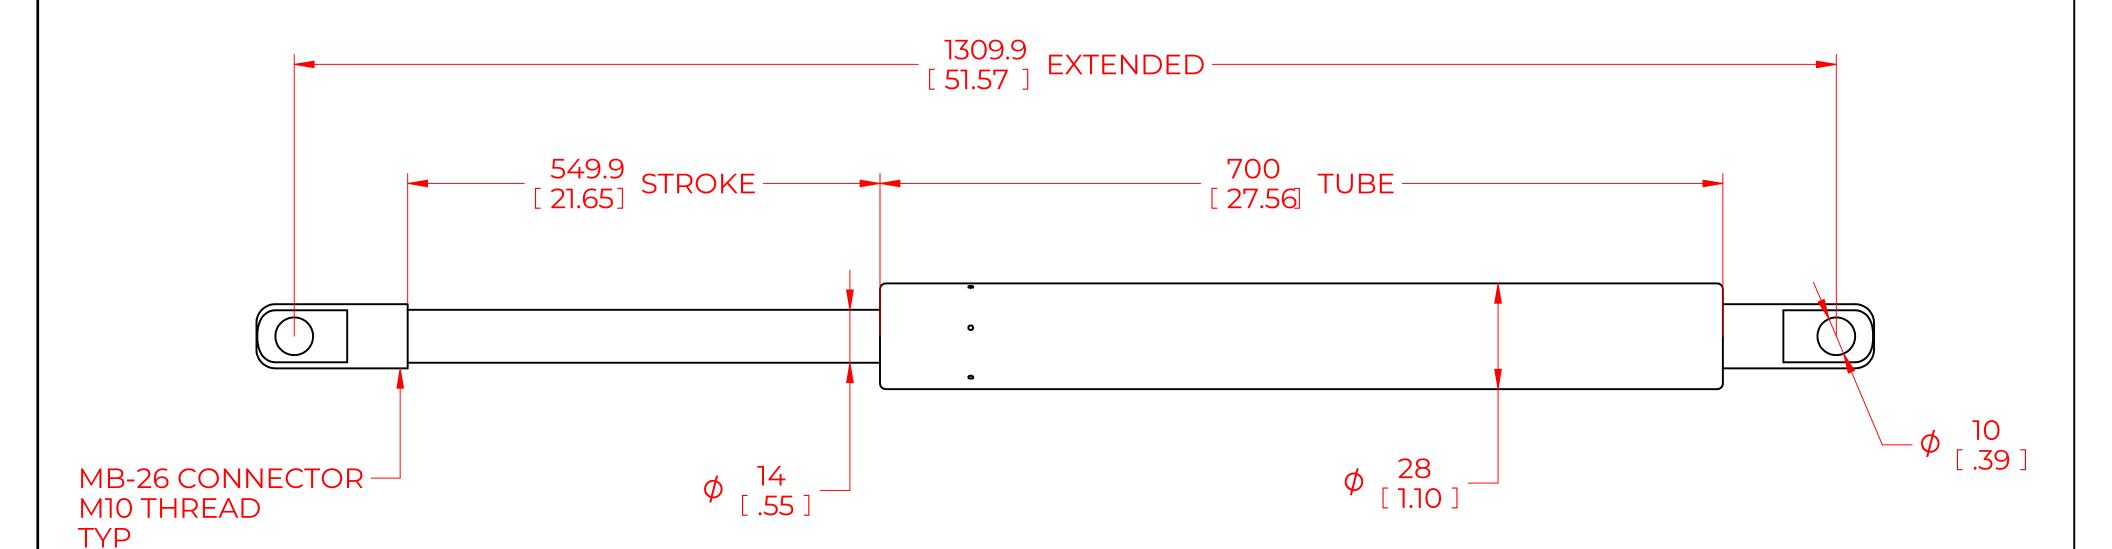

## **NOTES**:

- 1) MATERIAL: CYLINDER STEEL, BLACK PAINT / ROD STEEL BLACK NITRIDE.
- 2) OPERATING TEMPERATURE: -40°C TO +80°C.
- 3) STANDARD PART IDENTIFICATION TO INCLUDE PART NUMBER, DATE CODE AND WARNING MESSAGE. LABEL NOT TO BE REMOVED.
- 4) GAS SPRING IS SUGGESTED TO BE MOUNTED SHAFT DOWN (ROD DOWN) FOR MAXIMUM PERFORMANCE.
- 5) END FITTINGS TO BE ORIENTED AS SHOWN ±5°.
- 6) GAS SPRINGS WILL BE SEALED IN CLEAR PLASTIC BAGS TO AVOID DAMAGE, DUST, OR OTHER FOREIGN OBJECTS.
- 7) GAS SPRING TO BE ASSEMBLED WITH END FITTINGS COMPLETELY FASTENED.
- 8) GREASE TO BE INCLUDED INSIDE THE BALL SOCKET OF THE END FITTINGS.