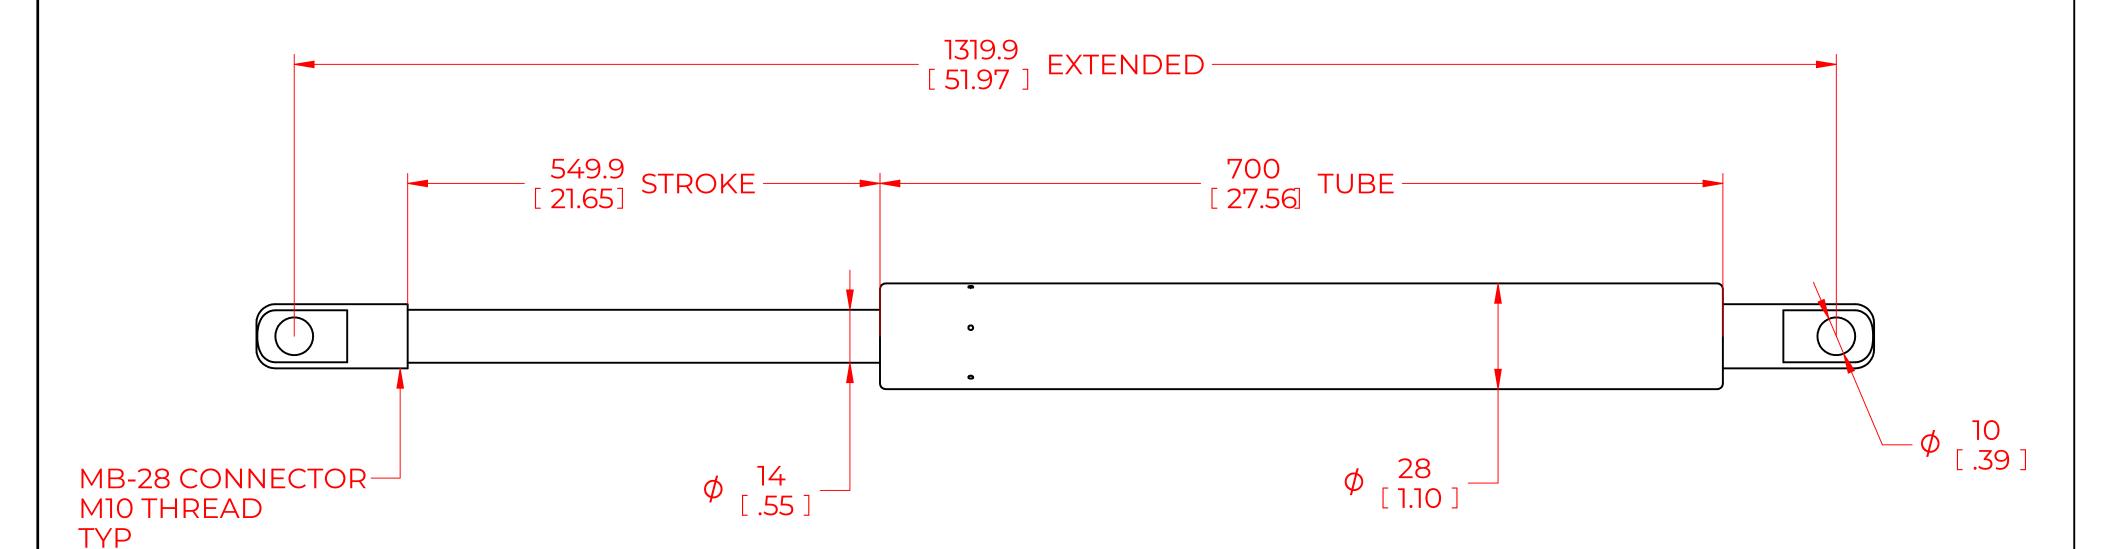

## **NOTES**:

- 1) MATERIAL: CYLINDER STEEL, BLACK PAINT / ROD STEEL BLACK NITRIDE.
- 2) OPERATING TEMPERATURE: -40°C TO +80°C.
- 3) STANDARD PART IDENTIFICATION TO INCLUDE PART NUMBER, DATE CODE AND WARNING MESSAGE. LABEL NOT TO BE REMOVED.
- 4) GAS SPRING IS SUGGESTED TO BE MOUNTED SHAFT DOWN (ROD DOWN) FOR MAXIMUM PERFORMANCE.
- 5) END FITTINGS TO BE ORIENTED AS SHOWN ±5°.
- 6) GAS SPRINGS WILL BE SEALED IN CLEAR PLASTIC BAGS TO AVOID DAMAGE, DUST, OR OTHER FOREIGN OBJECTS.
- 7) GAS SPRING TO BE ASSEMBLED WITH END FITTINGS COMPLETELY FASTENED.
- 8) GREASE TO BE INCLUDED INSIDE THE BALL SOCKET OF THE END FITTINGS.