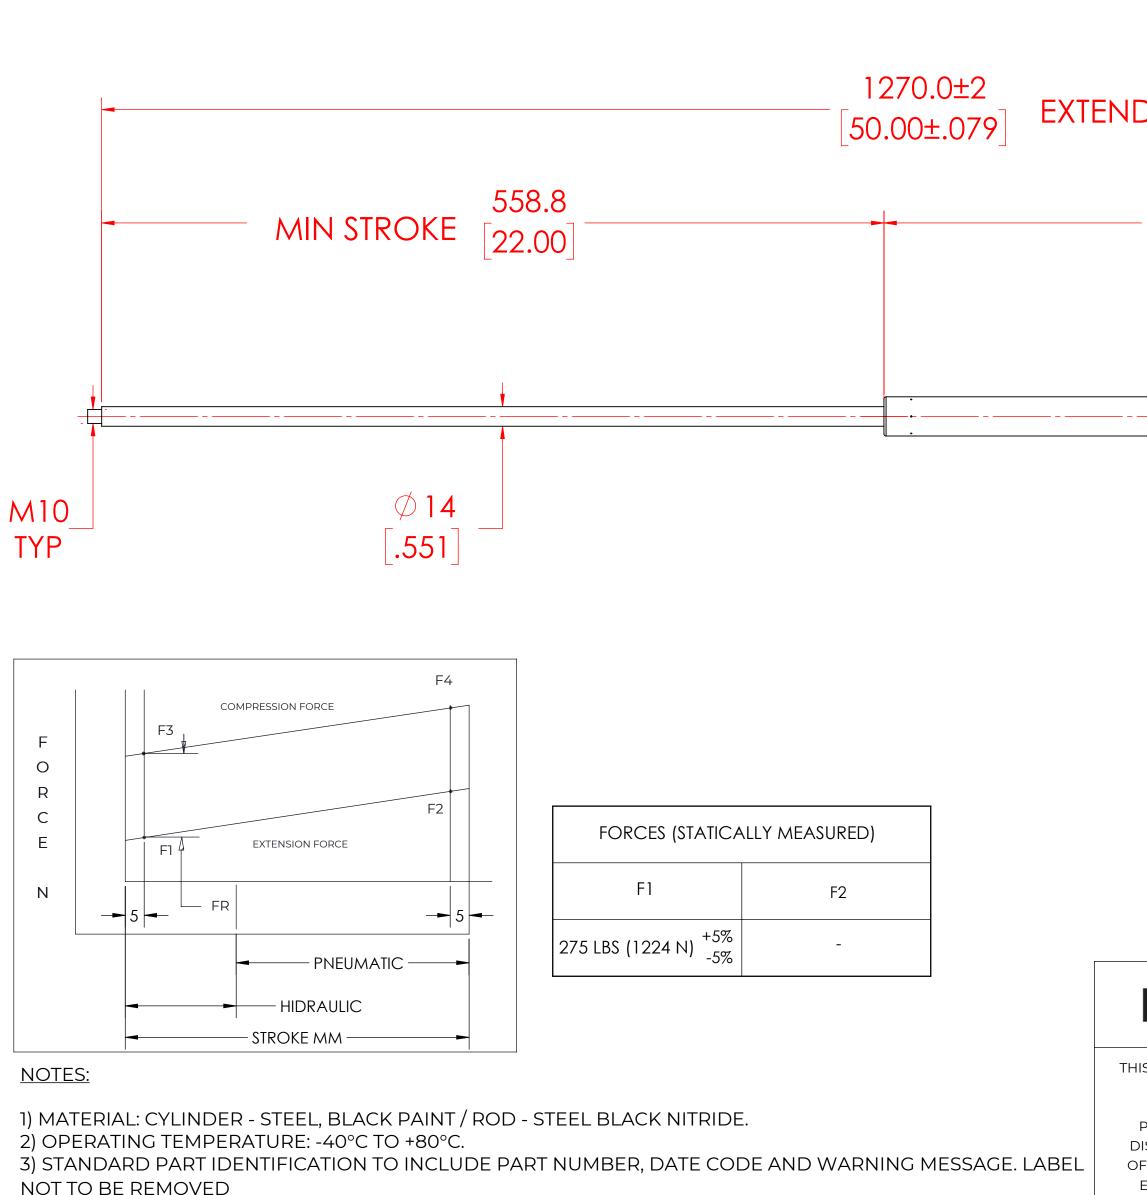

4) GAS SPRING IS SUGGESTED TO BE MOUNTED SHAFT DOWN (ROD DOWN) FOR MAXIMUM PERFORMANCE.
5) END FITTINGS TO BE ORIENTED AS SHOWN ±5°.

6) GAS SPRINGS WILL BE SEALED IN CLEAR PLASTIC BAGS TO AVOID DAMAGE, DUST, OR OTHER FOREIGN OBJECTS.

7) GAS SPRING TO BE ASSEMBLED WITH END FITTINGS COMPLETELY FASTENED.

8) GREASE TO BE INCLUDED INSIDE THE BALL SOCKET OF THE END FITTINGS

В

|                                                                                                                                              |                                                                                                                                        |                                                                                                      | REVISION HISTORY