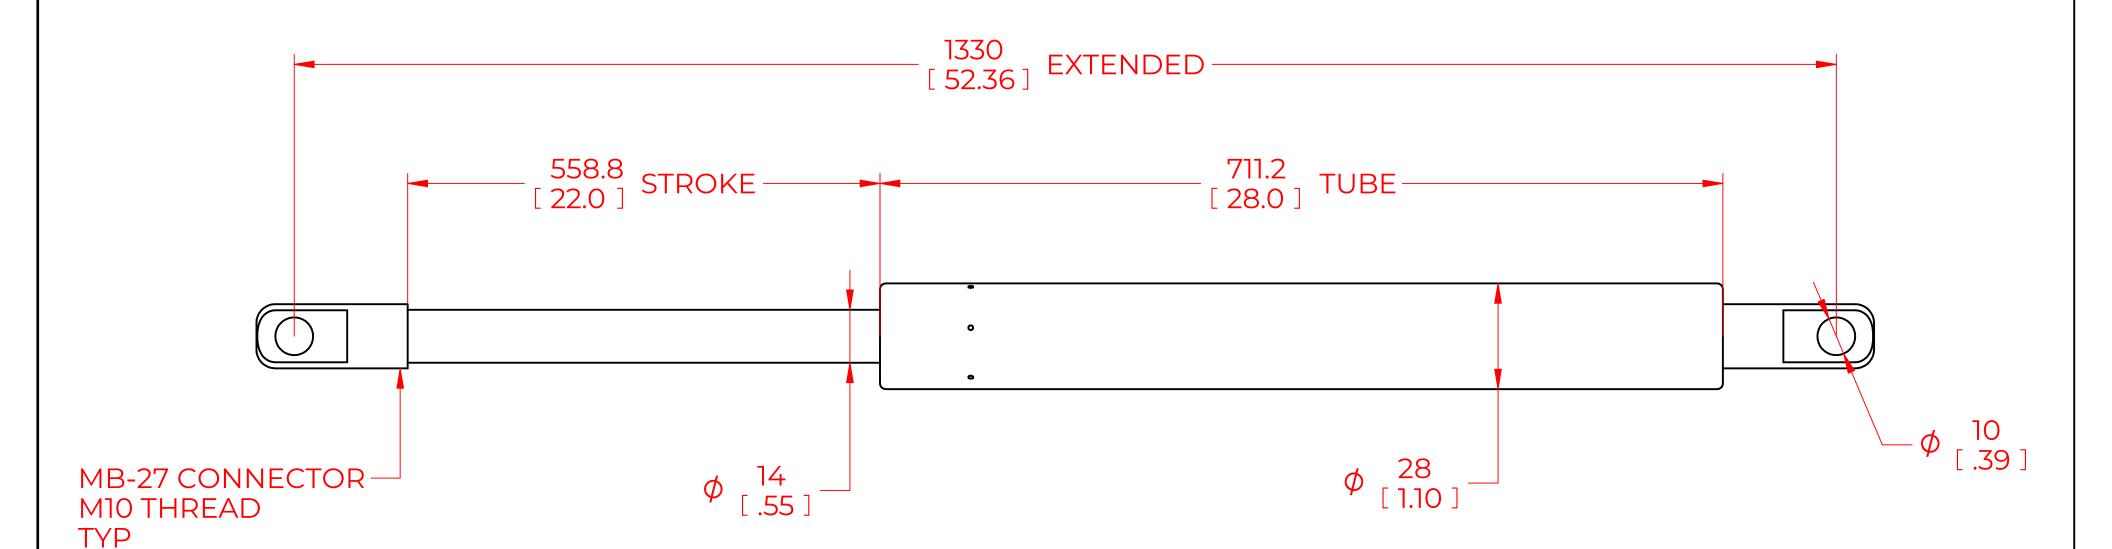

## **NOTES**:

- 1) MATERIAL: CYLINDER STEEL, BLACK PAINT / ROD STEEL BLACK NITRIDE.
- 2) OPERATING TEMPERATURE: -40°C TO +80°C.
- 3) STANDARD PART IDENTIFICATION TO INCLUDE PART NUMBER, DATE CODE AND WARNING MESSAGE. LABEL NOT TO BE REMOVED.
- 4) GAS SPRING IS SUGGESTED TO BE MOUNTED SHAFT DOWN (ROD DOWN) FOR MAXIMUM PERFORMANCE.
- 5) END FITTINGS TO BE ORIENTED AS SHOWN ±5°.
- 6) GAS SPRINGS WILL BE SEALED IN CLEAR PLASTIC BAGS TO AVOID DAMAGE, DUST, OR OTHER FOREIGN OBJECTS.
- 7) GAS SPRING TO BE ASSEMBLED WITH END FITTINGS COMPLETELY FASTENED.
- 8) GREASE TO BE INCLUDED INSIDE THE BALL SOCKET OF THE END FITTINGS.