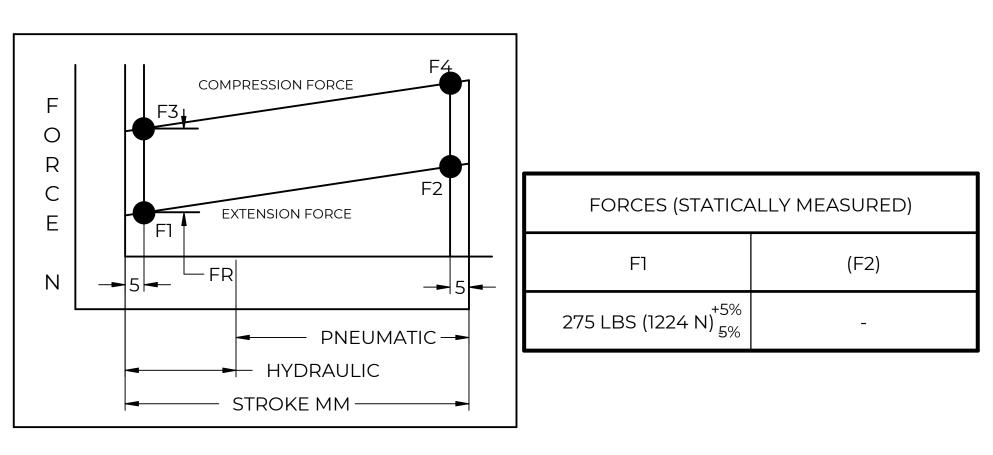

## **NOTES**:

- 1) MATERIAL: CYLINDER STEEL, BLACK PAINT / ROD STEEL BLACK NITRIDE.
- 2) OPERATING TEMPERATURE: -40°C TO +80°C.
- 3) STANDARD PART IDENTIFICATION TO INCLUDE PART NUMBER, DATE CODE AND WARNING MESSAGE. LABEL NOT TO BE REMOVED.
- 4) GAS SPRING IS SUGGESTED TO BE MOUNTED SHAFT DOWN (ROD DOWN) FOR MAXIMUM PERFORMANCE.
- 5) END FITTINGS TO BE ORIENTED AS SHOWN ±5°.
- 6) GAS SPRINGS WILL BE SEALED IN CLEAR PLASTIC BAGS TO AVOID DAMAGE, DUST, OR OTHER FOREIGN OBJECTS.
- 7) GAS SPRING TO BE ASSEMBLED WITH END FITTINGS COMPLETELY FASTENED.
- 8) GREASE TO BE INCLUDED INSIDE THE BALL SOCKET OF THE END FITTINGS.