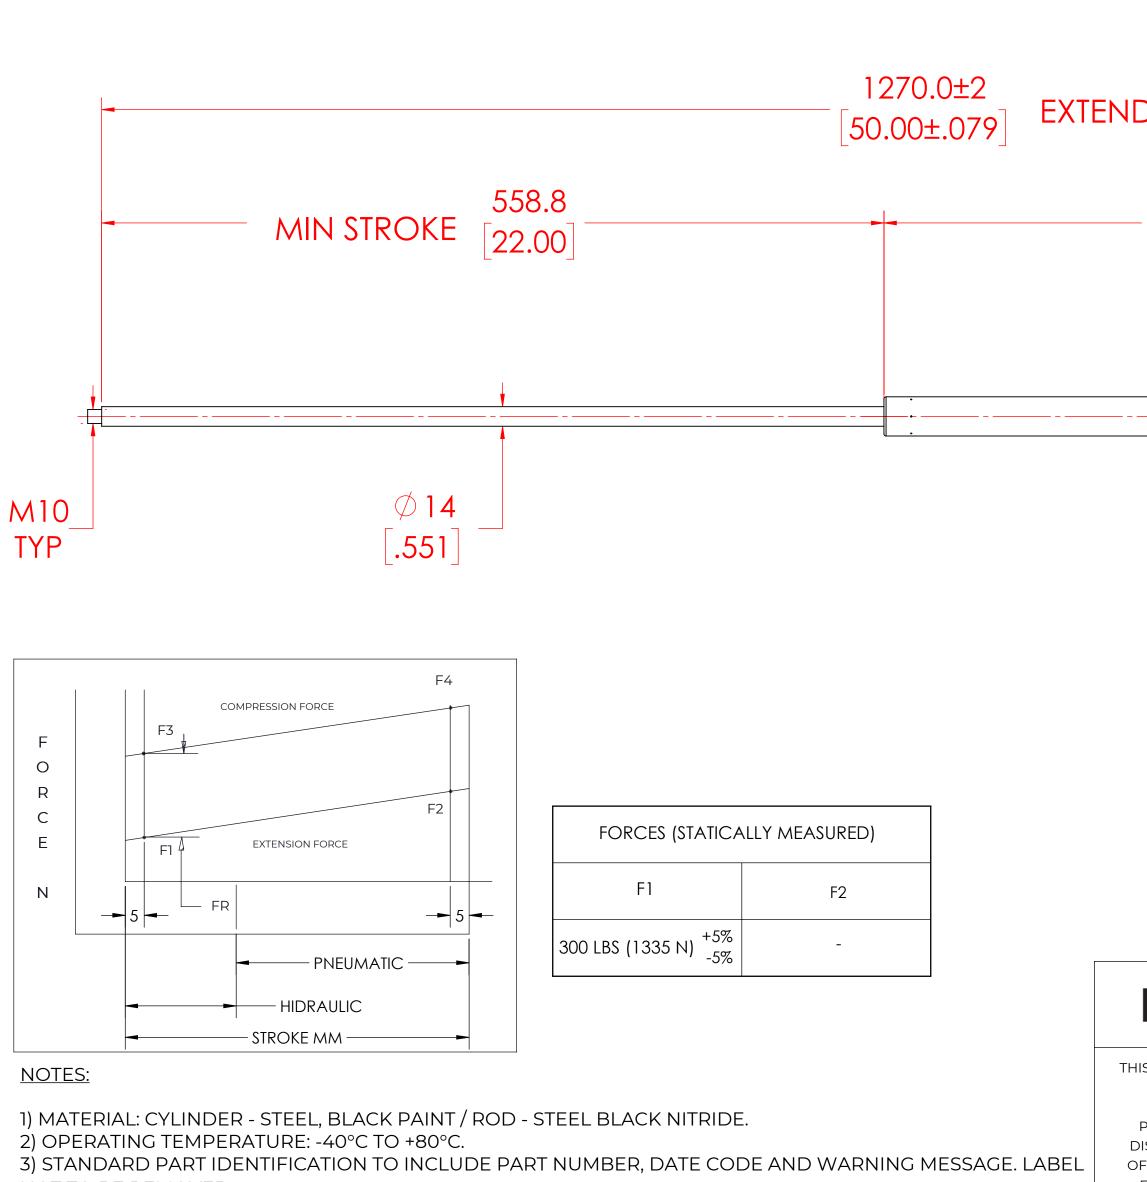

NOT TO BE REMOVED

4) GAS SPRING IS SUGGESTED TO BE MOUNTED SHAFT DOWN (ROD DOWN) FOR MAXIMUM PERFORMANCE. 5) END FITTINGS TO BE ORIENTED AS SHOWN ±5°.

6) GAS SPRINGS WILL BE SEALED IN CLEAR PLASTIC BAGS TO AVOID DAMAGE, DUST, OR OTHER FOREIGN OBJECTS.

7) GAS SPRING TO BE ASSEMBLED WITH END FITTINGS COMPLETELY FASTENED.

8) GREASE TO BE INCLUDED INSIDE THE BALL SOCKET OF THE END FITTINGS

В

|                                                                                                                                                                                                                                                                                                                                                                                                                                                                                                                                                                                                                                                                                                                                                                                                                                                                                                                                                                                                                                                                                                                                                                                                                                                                                                                                                                                                                                                                                                                                                                                                                                                                                                                                                                                                                                                                                                                                                                                                                                                                                                                                                                                                                                                                                                                                                                                                                                                                                                                                                                                |                                                                                              |       | REVISION HISTORY      |             |             |              |            |
|--------------------------------------------------------------------------------------------------------------------------------------------------------------------------------------------------------------------------------------------------------------------------------------------------------------------------------------------------------------------------------------------------------------------------------------------------------------------------------------------------------------------------------------------------------------------------------------------------------------------------------------------------------------------------------------------------------------------------------------------------------------------------------------------------------------------------------------------------------------------------------------------------------------------------------------------------------------------------------------------------------------------------------------------------------------------------------------------------------------------------------------------------------------------------------------------------------------------------------------------------------------------------------------------------------------------------------------------------------------------------------------------------------------------------------------------------------------------------------------------------------------------------------------------------------------------------------------------------------------------------------------------------------------------------------------------------------------------------------------------------------------------------------------------------------------------------------------------------------------------------------------------------------------------------------------------------------------------------------------------------------------------------------------------------------------------------------------------------------------------------------------------------------------------------------------------------------------------------------------------------------------------------------------------------------------------------------------------------------------------------------------------------------------------------------------------------------------------------------------------------------------------------------------------------------------------------------|----------------------------------------------------------------------------------------------|-------|-----------------------|-------------|-------------|--------------|------------|
|                                                                                                                                                                                                                                                                                                                                                                                                                                                                                                                                                                                                                                                                                                                                                                                                                                                                                                                                                                                                                                                                                                                                                                                                                                                                                                                                                                                                                                                                                                                                                                                                                                                                                                                                                                                                                                                                                                                                                                                                                                                                                                                                                                                                                                                                                                                                                                                                                                                                                                                                                                                |                                                                                              | REV   | C                     | DESCRIPTION |             | DATE         | APPROVED   |
| NORRMONT NAME DATE   S DOCUMENT AND ITS CONTENTS ARE THE PROPERTY<br>OF NORMONT DRAWN MABR 0//8/2024   S DOCUMENT AND ITS CONTENTS ARE THE PROPERTY<br>OF NORMONT PART NO. NSC5000X300 REV   THIE DOCUMENT CONTAINS CONFIDENTIAL<br>PROPERTARY INFORMATION. THE REPRODUCTION,<br>THIS DOCUMENT CONTAINS CONFIDENTIAL<br>PROPERTARY INFORMATION THE REPRODUCTION,<br>THE DOCUMENT CONTAINS CONFIDENTIAL<br>PROPERTARY INFORMATION THE REPRODUCTION,<br>THE DOCUMENT CONTAINS CONFIDENTIAL<br>PROJECTION THIED ANGLE<br>PROJECTION SCALE   REMOVE ALL<br>BURS AND BREAK<br>ALL SHARP<br>EDGES ALL DIMENSIONS ARE<br>DUAL<br>UNLESS OTHERWISE<br>SPECIFIED XXX ± 0.000<br>XXXX SCALE                                                                                                                                                                                                                                                                                                                                                                                                                                                                                                                                                                                                                                                                                                                                                                                                                                                                                                                                                                                                                                                                                                                                                                                                                                                                                                                                                                                                                                                                                                                                                                                                                                                                                                                                                                                                                                                                                              | DED<br>_ ( 711.2<br>[28.00] )                                                                | MA    | K TUBE —              |             |             |              |            |
| NORRMONT NAME Date   BOCUMENT AND ITS CONTENTS ARE THE PROPERTY<br>OF NORMONT MABR 0//B/2024   SDOCUMENT AND ITS CONTENTS ARE THE PROPERTY<br>OF NORMONT PART NO. NSC5000X300 PEV   THIE DOCUMENT CONTAINS CONFIDENTIAL<br>PROPERTARY INFORMATION. THE REPRODUCTION,<br>STRIBUTION, UTILISATION OR THE COMMUNICATION MAT NO. NSC5000X300 PEV   TITLE GAS SPRING TOLERANCES THIRD ANGLE SCALE   STREMOVE ALL<br>BURS AND BREAK<br>ALL SHARP<br>EDGES ALL DIMENSIONS ARE<br>SPECIFIED XXXX ± 0.010<br>ANGLES THIRD ANGLE 1:2.7                                                                                                                                                                                                                                                                                                                                                                                                                                                                                                                                                                                                                                                                                                                                                                                                                                                                                                                                                                                                                                                                                                                                                                                                                                                                                                                                                                                                                                                                                                                                                                                                                                                                                                                                                                                                                                                                                                                                                                                                                                                   |                                                                                              |       | Ø <b>28</b><br>[1 10] |             |             |              | ]-         |
| DRAWN MABR 01/18/2024   S DOCUMENT AND ITS CONTENTS ARE THE PROPERTY<br>OF NORMONT PART No. NSG5000X300 REV   THIS DOCUMENT CONTAINS CONFIDENTIAL<br>PROPRIETARY INFORMATION. THE REPRODUCTION,<br>STRIBUTION, UTILISATION OR THE COMMUNICATION<br>THIS DOCUMENT OR ANY PART THEREOF, WITHOUT<br>EXPRESS AUTHORISATION IS STRICTLY FORBIDDEN. PART No. NSG5000X300 REV   XX ± 0.060 TITLE GAS SPRING SCALE   XXX ± 0.060 XXX ± 0.060 SCALE   REMOVE ALL<br>BURRS AND BREAK<br>ALL SHARP<br>EDGES ALL DIMENSIONS ARE<br>DUAL<br>UNLESS OTHERWISE<br>SPECIFIED XXX ± 0.010 Image: 10° SIZE                                                                                                                                                                                                                                                                                                                                                                                                                                                                                                                                                                                                                                                                                                                                                                                                                                                                                                                                                                                                                                                                                                                                                                                                                                                                                                                                                                                                                                                                                                                                                                                                                                                                                                                                                                                                                                                                                                                                                                                       |                                                                                              |       |                       |             |             |              |            |
| CHECKED CHECKED   S DOCUMENT AND ITS CONTENTS ARE THE PROPERTY<br>OF NORMONT PART No. NSG5000X300 REV   THIS DOCUMENT CONTAINS CONFIDENTIAL<br>PROPRIETARY INFORMATION. THE REPRODUCTION,<br>STRIBUTION, UTILISATION OR THE COMMUNICATION<br>THIS DOCUMENT OR ANY PART THEREOF, WITHOUT<br>EXPRESS AUTHORISATION IS STRICTLY FORBIDDEN. TITLE GAS SPRING   REMOVE ALL<br>BURRS AND BREAK<br>ALL SHARP<br>EDGES ALL DIMENSIONS ARE<br>DUAL<br>UNLESS OTHERWISE<br>SPECIFIED XXX ± 0.030 THIRD ANGLE<br>PROJECTION SCALE                                                                                                                                                                                                                                                                                                                                                                                                                                                                                                                                                                                                                                                                                                                                                                                                                                                                                                                                                                                                                                                                                                                                                                                                                                                                                                                                                                                                                                                                                                                                                                                                                                                                                                                                                                                                                                                                                                                                                                                                                                                         | NORMONT                                                                                      |       |                       |             |             | NAME         | DATE       |
| S DOCUMENT AND ITS CONTENTS ARE THE PROPERTY<br>OF NORMONT PART No. NSG5000X300 REV   THIS DOCUMENT CONTAINS CONFIDENTIAL<br>PROPRIETARY INFORMATION. THE REPRODUCTION,<br>STRIBUTION, UTILISATION OR THE COMMUNICATION<br>THIS DOCUMENT OR ANY PART THEREOF, WITHOUT<br>EXPRESS AUTHORISATION IS STRICTLY FORBIDDEN. TILE GAS SPRING   REMOVE ALL<br>BURRS AND BREAK<br>ALL SHARP<br>EDGES ALL DIMENSIONS ARE<br>DUAL<br>UNLESS OTHERWISE<br>SPECIFIED X.XX ± 0.030 THIRD ANGLE<br>PROJECTION SCALE                                                                                                                                                                                                                                                                                                                                                                                                                                                                                                                                                                                                                                                                                                                                                                                                                                                                                                                                                                                                                                                                                                                                                                                                                                                                                                                                                                                                                                                                                                                                                                                                                                                                                                                                                                                                                                                                                                                                                                                                                                                                           |                                                                                              |       |                       |             |             | MABR         | 01/18/2024 |
| S DOCUMENT AND ITS CONTENTS ARE THE PROPERTY<br>OF NORMONT MARTICL NSG5000X300 Image: Contents are the property<br>NSG5000X300   THIS DOCUMENT CONTAINS CONFIDENTIAL<br>PROPRIETARY INFORMATION. THE REPRODUCTION,<br>STRIBUTION, UTILISATION OR THE COMMUNICATION<br>THIS DOCUMENT OR ANY PART THEREOF, WITHOUT<br>EXPRESS AUTHORISATION IS STRICTLY FORBIDDEN. TITLE GAS SPRING   REMOVE ALL<br>BURRS AND BREAK<br>ALL SHARP<br>EDGES ALL DIMENSIONS ARE<br>DUAL<br>UNLESS OTHERWISE<br>SPECIFIED XXX ± 0.030 THIRD ANGLE<br>PROJECTION SCALE                                                                                                                                                                                                                                                                                                                                                                                                                                                                                                                                                                                                                                                                                                                                                                                                                                                                                                                                                                                                                                                                                                                                                                                                                                                                                                                                                                                                                                                                                                                                                                                                                                                                                                                                                                                                                                                                                                                                                                                                                                |                                                                                              |       |                       |             |             |              | REV        |
| PROPRIETARY INFORMATION. THE REPRODUCTION,<br>STRIBUTION, UTILISATION OR THE COMMUNICATION<br>THIS DOCUMENT OR ANY PART THEREOF, WITHOUT<br>EXPRESS AUTHORISATION IS STRICTLY FORBIDDEN.<br>REMOVE ALL<br>BURRS AND BREAK<br>ALL SHARP<br>EDGES<br>ALL DIMENSIONS ARE<br>DUAL<br>UNLESS OTHERWISE<br>SPECIFIED<br>SPECIFIED<br>SPECIFIED<br>SPECIFIED<br>SPECIFIED<br>SPECIFIED<br>SPECIFIED<br>SPECIFIED<br>SPECIFIED<br>SPECIFIED<br>SPECIFIED<br>SPECIFIED<br>SPECIFIED<br>SPECIFIED<br>SPECIFIED<br>SPECIFIED<br>SPECIFIED<br>SPECIFIED<br>SPECIFIED<br>SPECIFIED<br>SPECIFIED<br>SPECIFIED<br>SPECIFIED<br>SPECIFIED<br>SPECIFIED<br>SPECIFIED<br>SPECIFIED<br>SPECIFIED<br>SPECIFIED<br>SPECIFIED<br>SPECIFIED<br>SPECIFIED<br>SPECIFIED<br>SPECIFIED<br>SPECIFIED<br>SPECIFIED<br>SPECIFIED<br>SPECIFIED<br>SPECIFIED<br>SPECIFIED<br>SPECIFIED<br>SPECIFIED<br>SPECIFIED<br>SPECIFIED<br>SPECIFIED<br>SPECIFIED<br>SPECIFIED<br>SPECIFIED<br>SPECIFIED<br>SPECIFIED<br>SPECIFIED<br>SPECIFIED<br>SPECIFIED<br>SPECIFIED<br>SPECIFIED<br>SPECIFIED<br>SPECIFIED<br>SPECIFIED<br>SPECIFIED<br>SPECIFIED<br>SPECIFIED<br>SPECIFIED<br>SPECIFIED<br>SPECIFIED<br>SPECIFIED<br>SPECIFIED<br>SPECIFIED<br>SPECIFIED<br>SPECIFIED<br>SPECIFIED<br>SPECIFIED<br>SPECIFIED<br>SPECIFIED<br>SPECIFIED<br>SPECIFIED<br>SPECIFIED<br>SPECIFIED<br>SPECIFIED<br>SPECIFIED<br>SPECIFIED<br>SPECIFIED<br>SPECIFIED<br>SPECIFIED<br>SPECIFIED<br>SPECIFIED<br>SPECIFIED<br>SPECIFIED<br>SPECIFIED<br>SPECIFIED<br>SPECIFIED<br>SPECIFIED<br>SPECIFIED<br>SPECIFIED<br>SPECIFIED<br>SPECIFIED<br>SPECIFIED<br>SPECIFIED<br>SPECIFIED<br>SPECIFIED<br>SPECIFIED<br>SPECIFIED<br>SPECIFIED<br>SPECIFIED<br>SPECIFIED<br>SPECIFIED<br>SPECIFIED<br>SPECIFIED<br>SPECIFIED<br>SPECIFIED<br>SPECIFIED<br>SPECIFIED<br>SPECIFIED<br>SPECIFIED<br>SPECIFIED<br>SPECIFIED<br>SPECIFIED<br>SPECIFIED<br>SPECIFIED<br>SPECIFIED<br>SPECIFIED<br>SPECIFIED<br>SPECIFIED<br>SPECIFIED<br>SPECIFIED<br>SPECIFIED<br>SPECIFIED<br>SPECIFIED<br>SPECIFIED<br>SPECIFIED<br>SPECIFIED<br>SPECIFIED<br>SPECIFIED<br>SPECIFIED<br>SPECIFIED<br>SPECIFIED<br>SPECIFIED<br>SPECIFIED<br>SPECIFIED<br>SPECIFIED<br>SPECIFIED<br>SPECIFIED<br>SPECIFIED<br>SPECIFIED<br>SPECIFIED<br>SPECIFIED<br>SPECIFIED<br>SPECIFIED<br>SPECIFIED<br>SPECIFIED<br>SPECIFIED<br>SPECIFIED<br>SPECIFIED<br>SPECIFIED<br>SPECIFIED<br>SPECIFIED<br>SPECIFIED<br>SPECIFIED<br>SPECIFIED<br>SPECIFIED<br>SPECIFIED<br>SPECIFIED<br>SPECIFIED<br>SPECIFIED<br>SPECIFIED<br>SPECIFIED<br>SPECIFIED<br>SPECIFIED<br>SPECIFIED<br>S | OF NO                                                                                        | RMONT |                       |             | NSG5000X300 |              | -          |
| EXPRESS AUTHORISATION IS STRICTLY FORBIDDEN. XX ± 0.060 PROJECTION 1:2.7   REMOVE ALL<br>BURRS AND BREAK<br>ALL SHARP<br>EDGES ALL DIMENSIONS ARE<br>DUAL<br>UNLESS OTHERWISE<br>SPECIFIED XXX ± 0.030 Image: Construction of the state of the stat                                                                                                                                                                                                                                                                                                                                                                                                                                                                                                                                                                                                                      | PROPRIETARY INFORMATION. THE REPRODUCTION,<br>DISTRIBUTION, UTILISATION OR THE COMMUNICATION |       |                       |             |             | SCALE        |            |
| REMOVE ALL<br>BURRS AND BREAK<br>ALL SHARP<br>EDGES UNLESS OTHERWISE<br>SPECIFIED ALL DIMENSIONS ARE<br>UNLESS OTHERWISE<br>SPECIFIED ANGLES ± 1°                                                                                                                                                                                                                                                                                                                                                                                                                                                                                                                                                                                                                                                                                                                                                                                                                                                                                                                                                                                                                                                                                                                                                                                                                                                                                                                                                                                                                                                                                                                                                                                                                                                                                                                                                                                                                                                                                                                                                                                                                                                                                                                                                                                                                                                                                                                                                                                                                              |                                                                                              |       |                       | xx          | + 0.060     | PROJECTION   |            |
| REMOVE ALL<br>BURRS AND BREAK<br>ALL SHARP<br>EDGES UNLESS OTHERWISE<br>SPECIFIED ANGLES ± 1°                                                                                                                                                                                                                                                                                                                                                                                                                                                                                                                                                                                                                                                                                                                                                                                                                                                                                                                                                                                                                                                                                                                                                                                                                                                                                                                                                                                                                                                                                                                                                                                                                                                                                                                                                                                                                                                                                                                                                                                                                                                                                                                                                                                                                                                                                                                                                                                                                                                                                  | BURRS AND BREAK<br>ALL SHARP                                                                 |       |                       |             |             |              | 1:2.7      |
| ALL SHARP<br>EDGES UNLESS OTHERWISE<br>SPECIFIED ANGLES ±1°                                                                                                                                                                                                                                                                                                                                                                                                                                                                                                                                                                                                                                                                                                                                                                                                                                                                                                                                                                                                                                                                                                                                                                                                                                                                                                                                                                                                                                                                                                                                                                                                                                                                                                                                                                                                                                                                                                                                                                                                                                                                                                                                                                                                                                                                                                                                                                                                                                                                                                                    |                                                                                              |       |                       |             |             |              | SIZE       |
| SPECIFIED C                                                                                                                                                                                                                                                                                                                                                                                                                                                                                                                                                                                                                                                                                                                                                                                                                                                                                                                                                                                                                                                                                                                                                                                                                                                                                                                                                                                                                                                                                                                                                                                                                                                                                                                                                                                                                                                                                                                                                                                                                                                                                                                                                                                                                                                                                                                                                                                                                                                                                                                                                                    |                                                                                              |       | JNLESS OTHERWISE      |             |             | SHEET 1 OF 1 |            |
|                                                                                                                                                                                                                                                                                                                                                                                                                                                                                                                                                                                                                                                                                                                                                                                                                                                                                                                                                                                                                                                                                                                                                                                                                                                                                                                                                                                                                                                                                                                                                                                                                                                                                                                                                                                                                                                                                                                                                                                                                                                                                                                                                                                                                                                                                                                                                                                                                                                                                                                                                                                |                                                                                              | SPI   |                       |             |             |              |            |