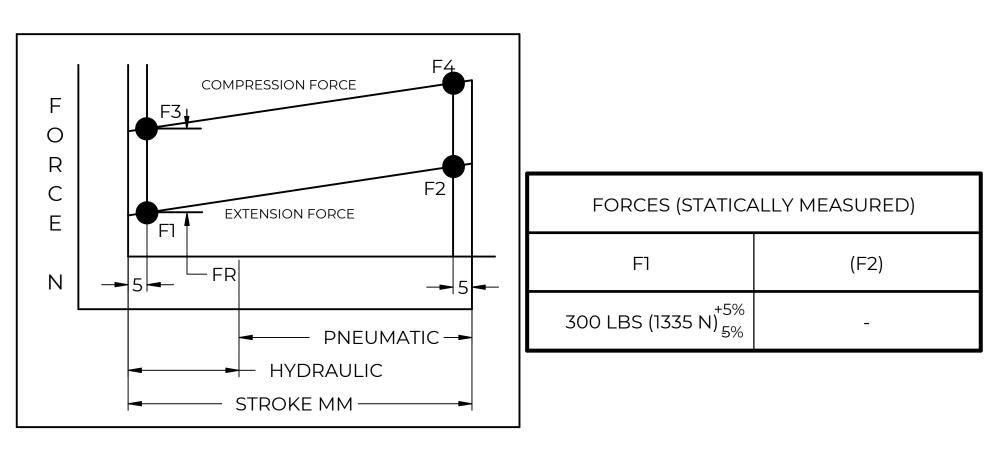

|                                                  |                                                       | NAME             |             | DATE         |          |      |
|--------------------------------------------------|-------------------------------------------------------|------------------|-------------|--------------|----------|------|
| NORI                                             | DRAWN                                                 | DMA              |             | 2/19/2024    |          |      |
|                                                  |                                                       | CHECKED          |             |              |          |      |
| THIS DOCUMENT AND ITS C                          | PART No.                                              | NSG5000X300MB-26 |             |              | REV<br>- |      |
| OF NO<br>THIS DOCUMENT CO<br>PROPRIETARY INFORMA | TITLE                                                 | GAS SPRING       |             |              |          |      |
| DISTRIBUTION, UTILISATION OF THIS DOCUMENT OR A  | TOLERANCES                                            |                  | THIRD ANGLE |              | SCALE    |      |
| EXPRESS AUTHORISATION                            | X.X                                                   | ± 0.060          | PROJECTION  |              | 1:1      |      |
|                                                  | ALL DIMENSIONS ARE  DUAL  UNLESS OTHERWISE  SPECIFIED | X.XX             | ± 0.030     |              | 1        |      |
| REMOVE ALL<br>BURRS AND BREAK                    |                                                       | X.XXX            | ± 0.010     |              |          | SIZE |
| ALL SHARP<br>EDGES                               |                                                       | ANGLES           | ± 1°        |              |          | C    |
|                                                  |                                                       | HOLES            | ± 0.005     | SHEET 1 OF 1 |          |      |