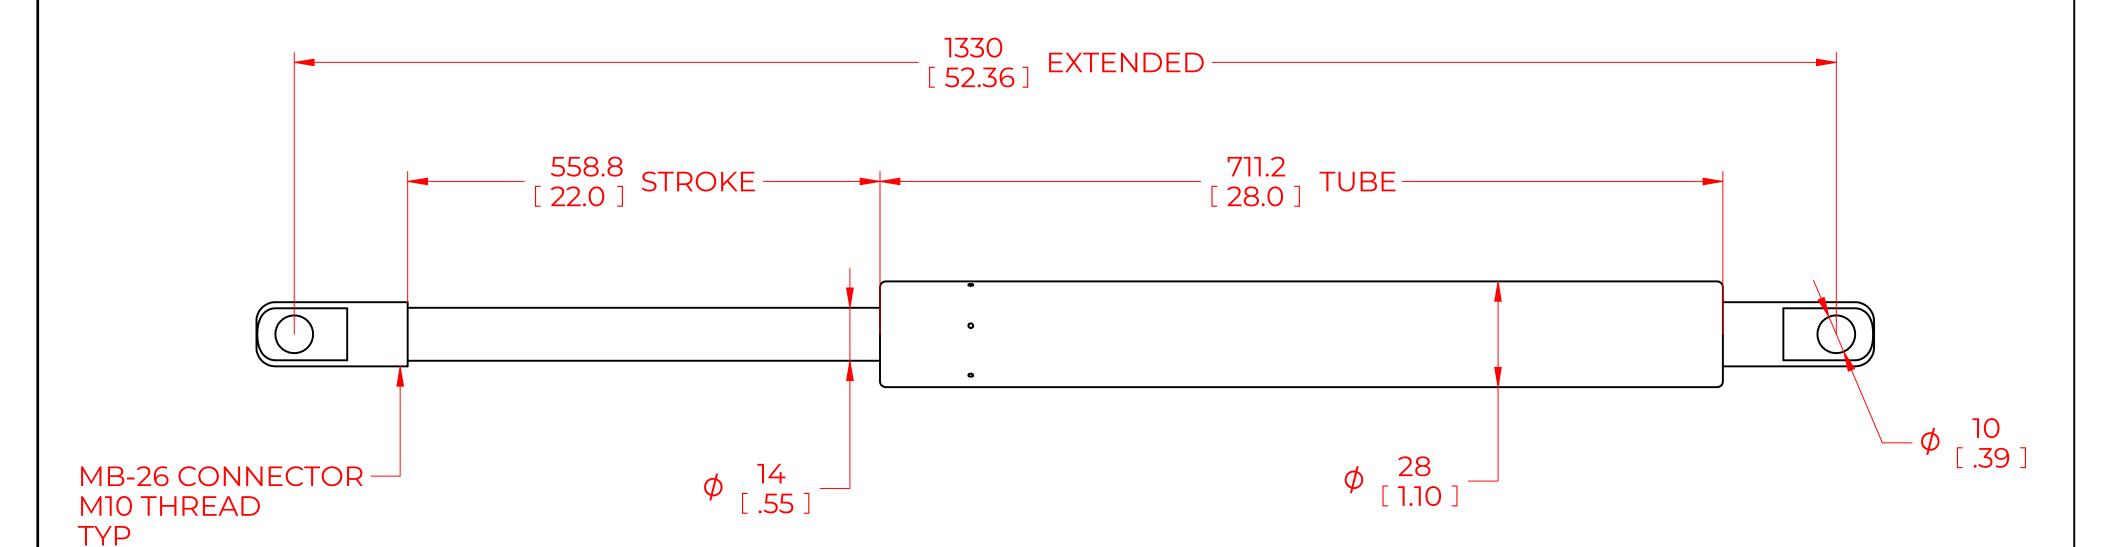

## **NOTES**:

- 1) MATERIAL: CYLINDER STEEL, BLACK PAINT / ROD STEEL BLACK NITRIDE.
- 2) OPERATING TEMPERATURE: -40°C TO +80°C.
- 3) STANDARD PART IDENTIFICATION TO INCLUDE PART NUMBER, DATE CODE AND WARNING MESSAGE. LABEL NOT TO BE REMOVED.
- 4) GAS SPRING IS SUGGESTED TO BE MOUNTED SHAFT DOWN (ROD DOWN) FOR MAXIMUM PERFORMANCE.
- 5) END FITTINGS TO BE ORIENTED AS SHOWN ±5°.
- 6) GAS SPRINGS WILL BE SEALED IN CLEAR PLASTIC BAGS TO AVOID DAMAGE, DUST, OR OTHER FOREIGN OBJECTS.
- 7) GAS SPRING TO BE ASSEMBLED WITH END FITTINGS COMPLETELY FASTENED.
- 8) GREASE TO BE INCLUDED INSIDE THE BALL SOCKET OF THE END FITTINGS.

|                                                  |                                                       | NAME             |             | DATE         |          |      |
|--------------------------------------------------|-------------------------------------------------------|------------------|-------------|--------------|----------|------|
| NORI                                             | DRAWN                                                 | DMA              |             | 2/19/2024    |          |      |
|                                                  |                                                       | CHECKED          |             |              |          |      |
| THIS DOCUMENT AND ITS C                          | PART No.                                              | NSG5000X300MB-26 |             |              | REV<br>- |      |
| OF NO<br>THIS DOCUMENT CO<br>PROPRIETARY INFORMA | TITLE                                                 | GAS SPRING       |             |              |          |      |
| DISTRIBUTION, UTILISATION OF THIS DOCUMENT OR A  | TOLERANCES                                            |                  | THIRD ANGLE |              | SCALE    |      |
| EXPRESS AUTHORISATION                            | X.X                                                   | ± 0.060          | PROJECTION  |              | 1:1      |      |
|                                                  | ALL DIMENSIONS ARE  DUAL  UNLESS OTHERWISE  SPECIFIED | X.XX             | ± 0.030     |              | 1        |      |
| REMOVE ALL<br>BURRS AND BREAK                    |                                                       | X.XXX            | ± 0.010     |              |          | SIZE |
| ALL SHARP<br>EDGES                               |                                                       | ANGLES           | ± 1°        |              |          | C    |
|                                                  |                                                       | HOLES            | ± 0.005     | SHEET 1 OF 1 |          |      |