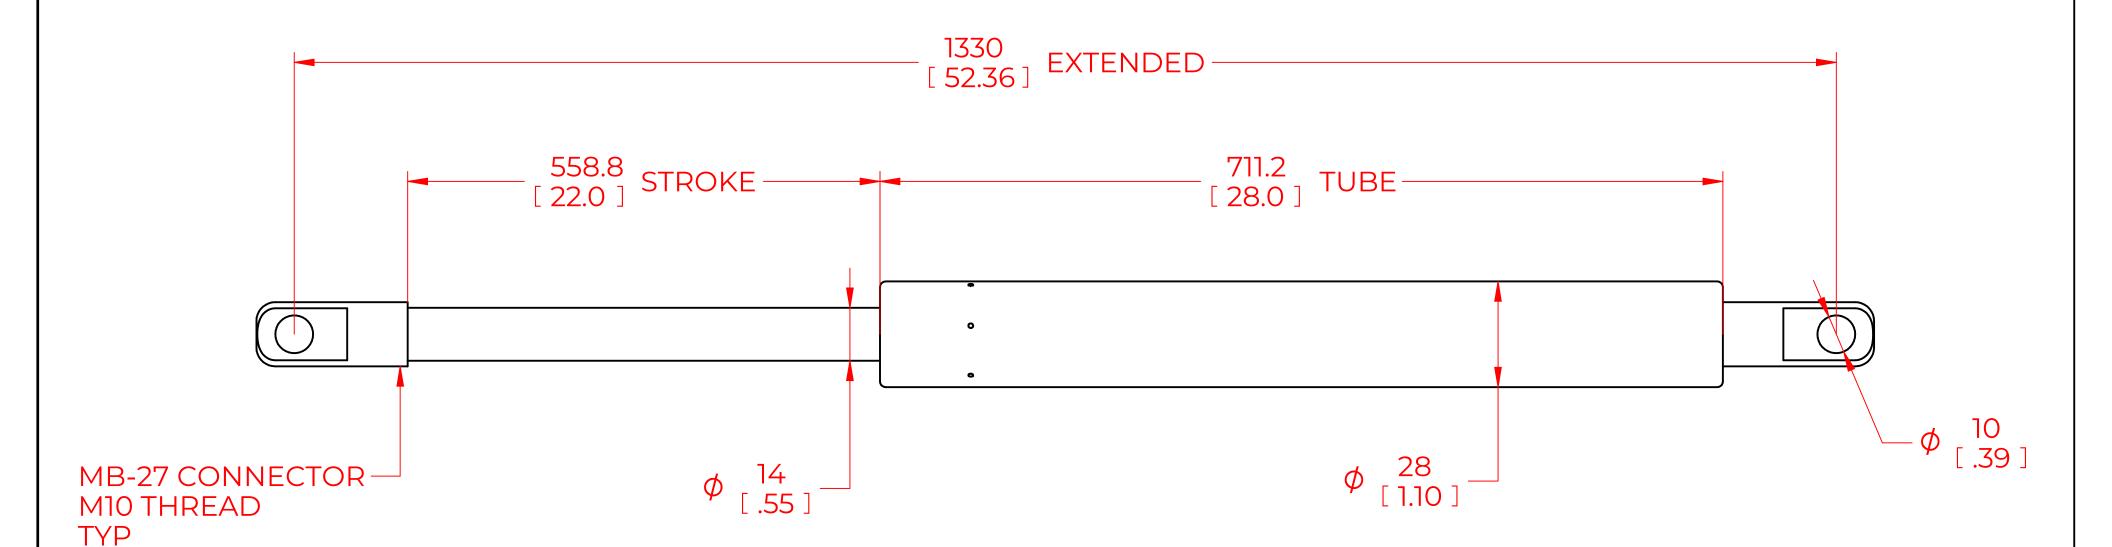

## **NOTES**:

- 1) MATERIAL: CYLINDER STEEL, BLACK PAINT / ROD STEEL BLACK NITRIDE.
- 2) OPERATING TEMPERATURE: -40°C TO +80°C.
- 3) STANDARD PART IDENTIFICATION TO INCLUDE PART NUMBER, DATE CODE AND WARNING MESSAGE. LABEL NOT TO BE REMOVED.
- 4) GAS SPRING IS SUGGESTED TO BE MOUNTED SHAFT DOWN (ROD DOWN) FOR MAXIMUM PERFORMANCE.
- 5) END FITTINGS TO BE ORIENTED AS SHOWN ±5°.
- 6) GAS SPRINGS WILL BE SEALED IN CLEAR PLASTIC BAGS TO AVOID DAMAGE, DUST, OR OTHER FOREIGN OBJECTS.
- 7) GAS SPRING TO BE ASSEMBLED WITH END FITTINGS COMPLETELY FASTENED.
- 8) GREASE TO BE INCLUDED INSIDE THE BALL SOCKET OF THE END FITTINGS.

|                                                 |                                                       | NAME             |             | DATE         |          |      |
|-------------------------------------------------|-------------------------------------------------------|------------------|-------------|--------------|----------|------|
| NORI                                            | DRAWN                                                 | DMA              |             | 2/19/2024    |          |      |
|                                                 |                                                       | CHECKED          |             |              |          |      |
| THIS DOCUMENT AND ITS (                         | PART No.                                              | NSG5000X300MB-27 |             |              | REV<br>- |      |
| OF N<br>THIS DOCUMENT CO<br>PROPRIETARY INFORMA | TITLE GAS SPRING                                      |                  |             |              |          |      |
| DISTRIBUTION, UTILISATION OF THIS DOCUMENT OR A | TOLERANCES                                            |                  | THIRD ANGLE |              | SCALE    |      |
| EXPRESS AUTHORISATION                           | X.X                                                   | ± 0.060          | PROJECTION  |              | 1:1      |      |
|                                                 | ALL DIMENSIONS ARE  DUAL  UNLESS OTHERWISE  SPECIFIED | X.XX             | ± 0.030     |              | 1        |      |
| REMOVE ALL<br>BURRS AND BREAK                   |                                                       | X.XXX            | ± 0.010     |              |          | SIZE |
| ALL SHARP<br>EDGES                              |                                                       | ANGLES           | <u>±</u> 1° |              |          | C    |
|                                                 |                                                       | HOLES            | ± 0.005     | SHEET 1 OF 1 |          |      |