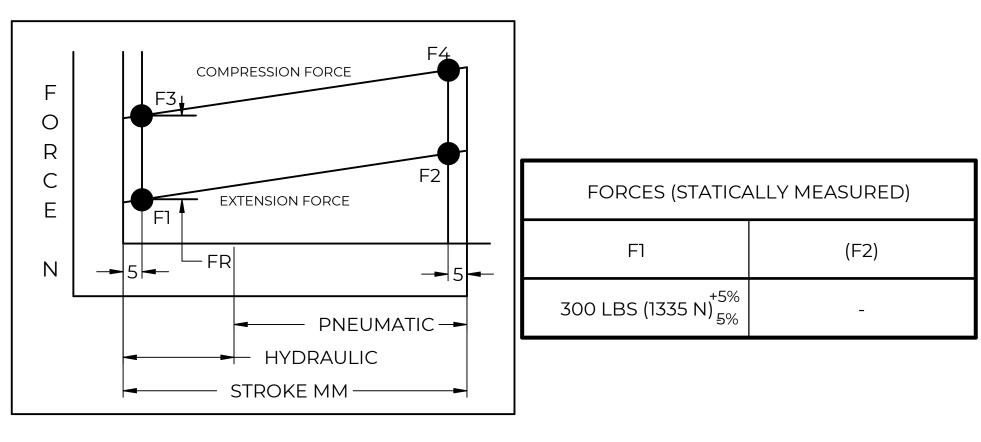

|                                                 |                                                       | NAME             |             | DATE         |          |      |
|-------------------------------------------------|-------------------------------------------------------|------------------|-------------|--------------|----------|------|
| NORI                                            | DRAWN                                                 | DMA              |             | 2/19/2024    |          |      |
|                                                 |                                                       | CHECKED          |             |              |          |      |
| THIS DOCUMENT AND ITS (                         | PART No.                                              | NSG5000X300MB-27 |             |              | REV<br>- |      |
| OF N<br>THIS DOCUMENT CO<br>PROPRIETARY INFORMA | TITLE GAS SPRING                                      |                  |             |              |          |      |
| DISTRIBUTION, UTILISATION OF THIS DOCUMENT OR A | TOLERANCES                                            |                  | THIRD ANGLE |              | SCALE    |      |
| EXPRESS AUTHORISATION                           | X.X                                                   | ± 0.060          | PROJECTION  |              | 1:1      |      |
|                                                 | ALL DIMENSIONS ARE  DUAL  UNLESS OTHERWISE  SPECIFIED | X.XX             | ± 0.030     |              | 1        |      |
| REMOVE ALL<br>BURRS AND BREAK                   |                                                       | X.XXX            | ± 0.010     |              |          | SIZE |
| ALL SHARP<br>EDGES                              |                                                       | ANGLES           | <u>±</u> 1° |              |          | C    |
|                                                 |                                                       | HOLES            | ± 0.005     | SHEET 1 OF 1 |          |      |