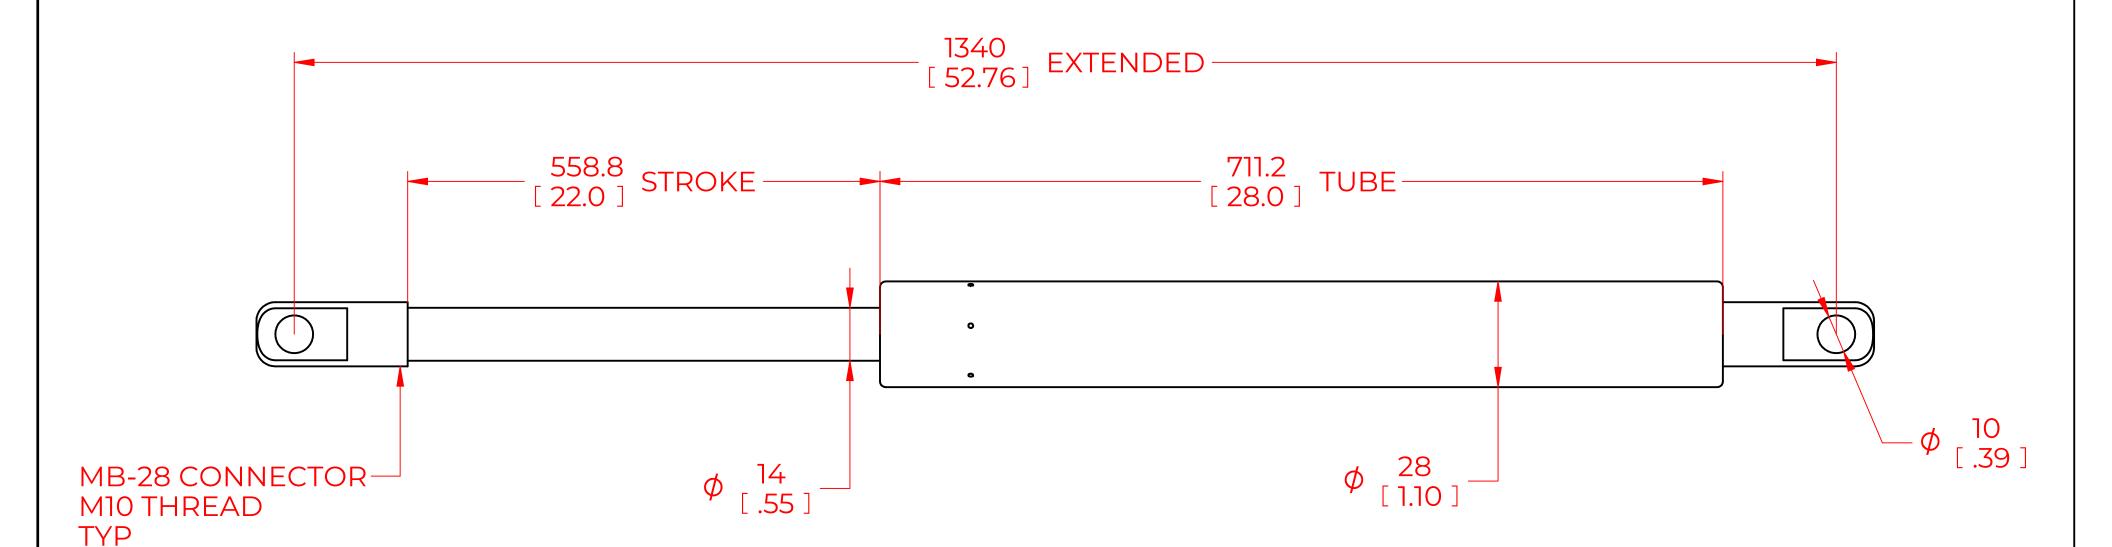

## **NOTES**:

- 1) MATERIAL: CYLINDER STEEL, BLACK PAINT / ROD STEEL BLACK NITRIDE.
- 2) OPERATING TEMPERATURE: -40°C TO +80°C.
- 3) STANDARD PART IDENTIFICATION TO INCLUDE PART NUMBER, DATE CODE AND WARNING MESSAGE. LABEL NOT TO BE REMOVED.
- 4) GAS SPRING IS SUGGESTED TO BE MOUNTED SHAFT DOWN (ROD DOWN) FOR MAXIMUM PERFORMANCE.
- 5) END FITTINGS TO BE ORIENTED AS SHOWN ±5°.
- 6) GAS SPRINGS WILL BE SEALED IN CLEAR PLASTIC BAGS TO AVOID DAMAGE, DUST, OR OTHER FOREIGN OBJECTS.
- 7) GAS SPRING TO BE ASSEMBLED WITH END FITTINGS COMPLETELY FASTENED.
- 8) GREASE TO BE INCLUDED INSIDE THE BALL SOCKET OF THE END FITTINGS.