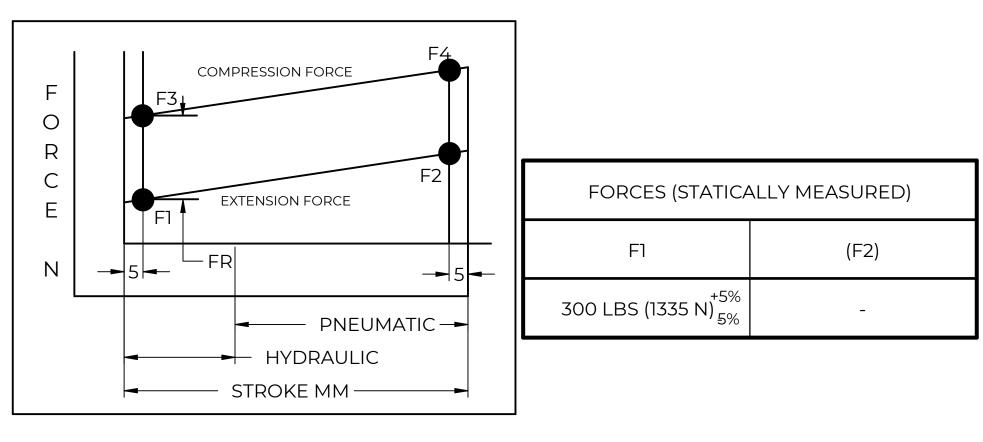

## **NOTES**:

- 1) MATERIAL: CYLINDER STEEL, BLACK PAINT / ROD STEEL BLACK NITRIDE.
- 2) OPERATING TEMPERATURE: -40°C TO +80°C.
- 3) STANDARD PART IDENTIFICATION TO INCLUDE PART NUMBER, DATE CODE AND WARNING MESSAGE. LABEL NOT TO BE REMOVED.
- 4) GAS SPRING IS SUGGESTED TO BE MOUNTED SHAFT DOWN (ROD DOWN) FOR MAXIMUM PERFORMANCE.
- 5) END FITTINGS TO BE ORIENTED AS SHOWN ±5°.
- 6) GAS SPRINGS WILL BE SEALED IN CLEAR PLASTIC BAGS TO AVOID DAMAGE, DUST, OR OTHER FOREIGN OBJECTS.
- 7) GAS SPRING TO BE ASSEMBLED WITH END FITTINGS COMPLETELY FASTENED.
- 8) GREASE TO BE INCLUDED INSIDE THE BALL SOCKET OF THE END FITTINGS.