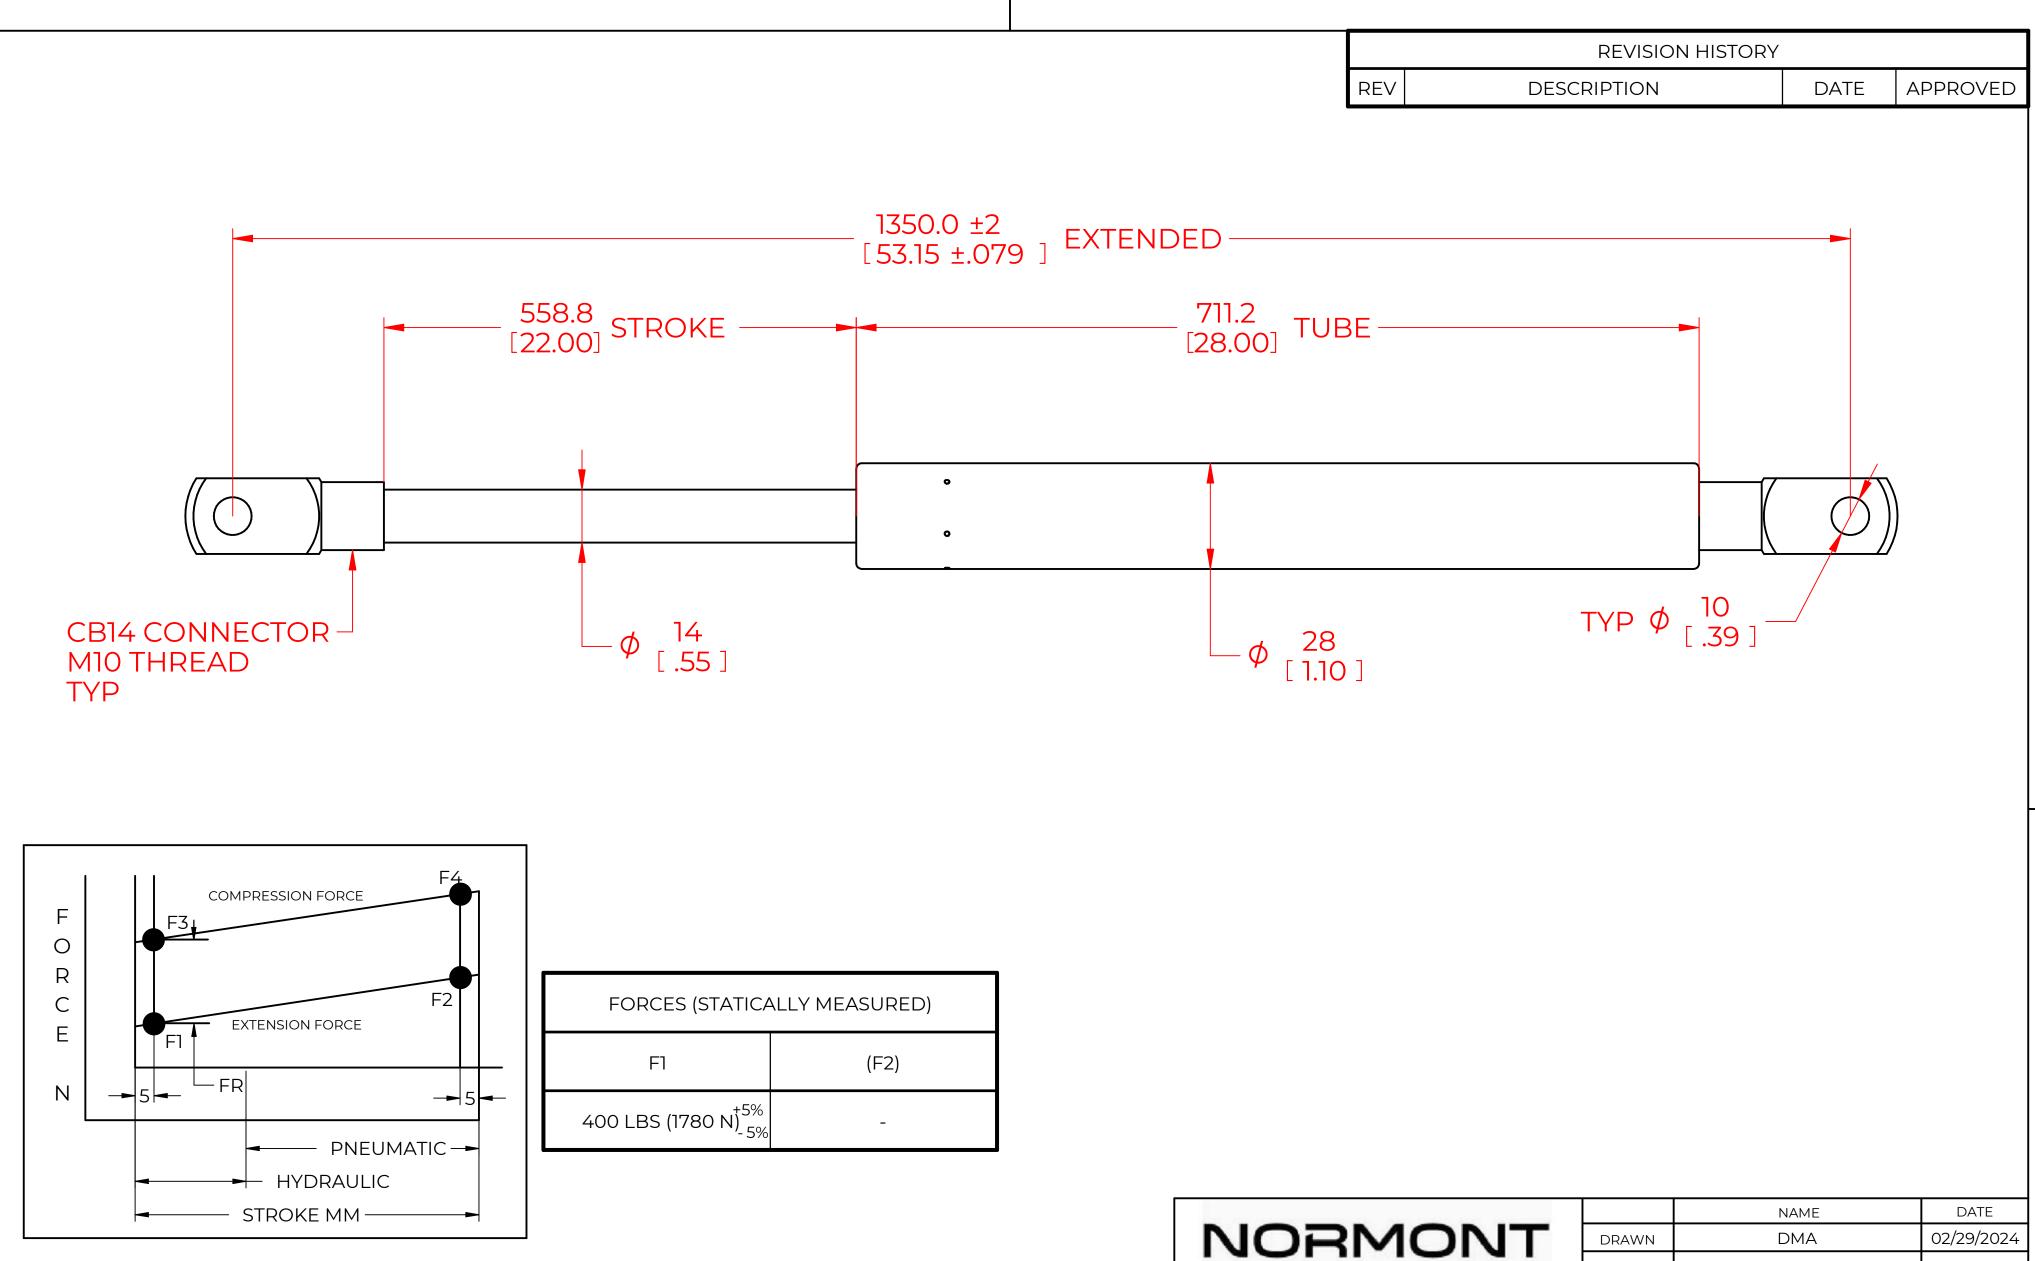

## NOTES:

1) MATERIAL: CYLINDER - STEEL, BLACK PAINT / ROD - STEEL BLACK NITRIDE.

2) OPERATING TEMPERATURE: -40°C TO +80°C.

3) STANDARD PART IDENTIFICATION TO INCLUDE PART NUMBER, DATE CODE AND WARNING MESSAGE. LABEL NOT TO BE REMOVED.

4) GAS SPRING IS SUGGESTED TO BE MOUNTED SHAFT DOWN (ROD DOWN) FOR MAXIMUM PERFORMANCE.

5) END FITTINGS TO BE ORIENTED AS SHOWN  $\pm 5^{\circ}$ .

6) GAS SPRINGS WILL BE SEALED IN CLEAR PLASTIC BAGS TO AVOID DAMAGE, DUST, OR OTHER FOREIGN OBJECTS.

7) GAS SPRING TO BE ASSEMBLED WITH END FITTINGS COMPLETELY FASTENED.

8) GREASE TO BE INCLUDED INSIDE THE BALL SOCKET OF THE END FITTINGS.

| NORMONT                                                                                                                                                                                                                                                                                               |                                                           |          | NAME             |              | DATE       |          |
|-------------------------------------------------------------------------------------------------------------------------------------------------------------------------------------------------------------------------------------------------------------------------------------------------------|-----------------------------------------------------------|----------|------------------|--------------|------------|----------|
|                                                                                                                                                                                                                                                                                                       |                                                           | DRAWN    | DMA              |              | 02/29/2024 |          |
|                                                                                                                                                                                                                                                                                                       |                                                           | CHECKED  |                  |              |            |          |
| THIS DOCUMENT AND ITS CONTENTS ARE THE PROPERTY<br>OF NORMONT<br>THIS DOCUMENT CONTAINS CONFIDENTIAL<br>PROPRIETARY INFORMATION. THE REPRODUCTION,<br>DISTRIBUTION, UTILISATION OR THE COMMUNICATION<br>OF THIS DOCUMENT OR ANY PART THEREOF, WITHOUT<br>EXPRESS AUTHORISATION IS STRICTLY FORBIDDEN. |                                                           | PART No. | NSG5000X400CB-14 |              | -          | REV<br>- |
|                                                                                                                                                                                                                                                                                                       |                                                           | TITLE    | GAS SPRING       |              |            |          |
|                                                                                                                                                                                                                                                                                                       |                                                           |          |                  | THIRD ANGLE  |            | SCALE    |
|                                                                                                                                                                                                                                                                                                       |                                                           | X.X      | ± 0.060          | PROJECTION   |            | 1:1      |
| REMOVE ALL<br>BURRS AND BREAK<br>ALL SHARP<br>EDGES                                                                                                                                                                                                                                                   | ALL DIMENSIONS ARE <b>DUAL</b> UNLESS OTHERWISE SPECIFIED | X.XX     | ± 0.030          | $\bigcirc$   | 1          |          |
|                                                                                                                                                                                                                                                                                                       |                                                           | X.XXX    | ± 0.010          |              | ]          | SIZE     |
|                                                                                                                                                                                                                                                                                                       |                                                           | ANGLES   | ± 1°             |              |            | C        |
|                                                                                                                                                                                                                                                                                                       |                                                           | HOLES    | ± 0.005          | SHEET 1 OF 1 |            |          |