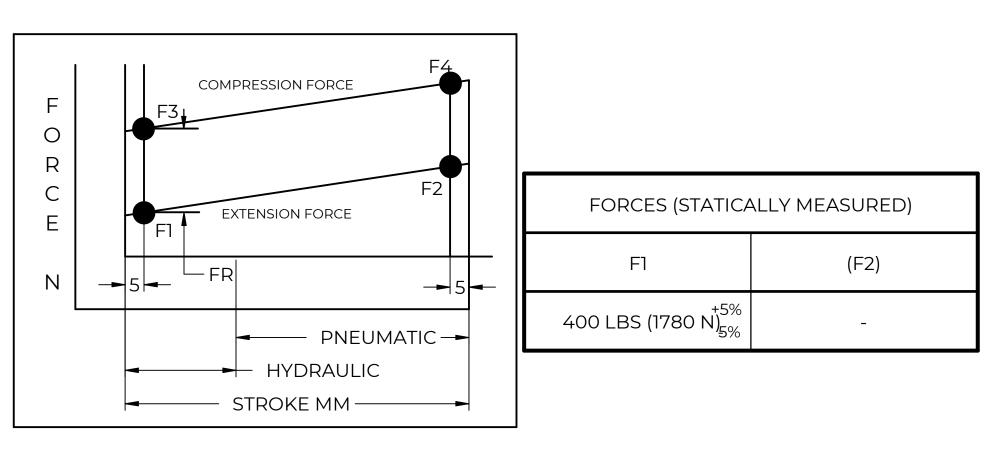

## **NOTES**:

- 1) MATERIAL: CYLINDER STEEL, BLACK PAINT / ROD STEEL BLACK NITRIDE.
- 2) OPERATING TEMPERATURE: -40°C TO +80°C.
- 3) STANDARD PART IDENTIFICATION TO INCLUDE PART NUMBER, DATE CODE AND WARNING MESSAGE. LABEL NOT TO BE REMOVED.
- 4) GAS SPRING IS SUGGESTED TO BE MOUNTED SHAFT DOWN (ROD DOWN) FOR MAXIMUM PERFORMANCE.
- 5) END FITTINGS TO BE ORIENTED AS SHOWN ±5°.
- 6) GAS SPRINGS WILL BE SEALED IN CLEAR PLASTIC BAGS TO AVOID DAMAGE, DUST, OR OTHER FOREIGN OBJECTS.
- 7) GAS SPRING TO BE ASSEMBLED WITH END FITTINGS COMPLETELY FASTENED.
- 8) GREASE TO BE INCLUDED INSIDE THE BALL SOCKET OF THE END FITTINGS.