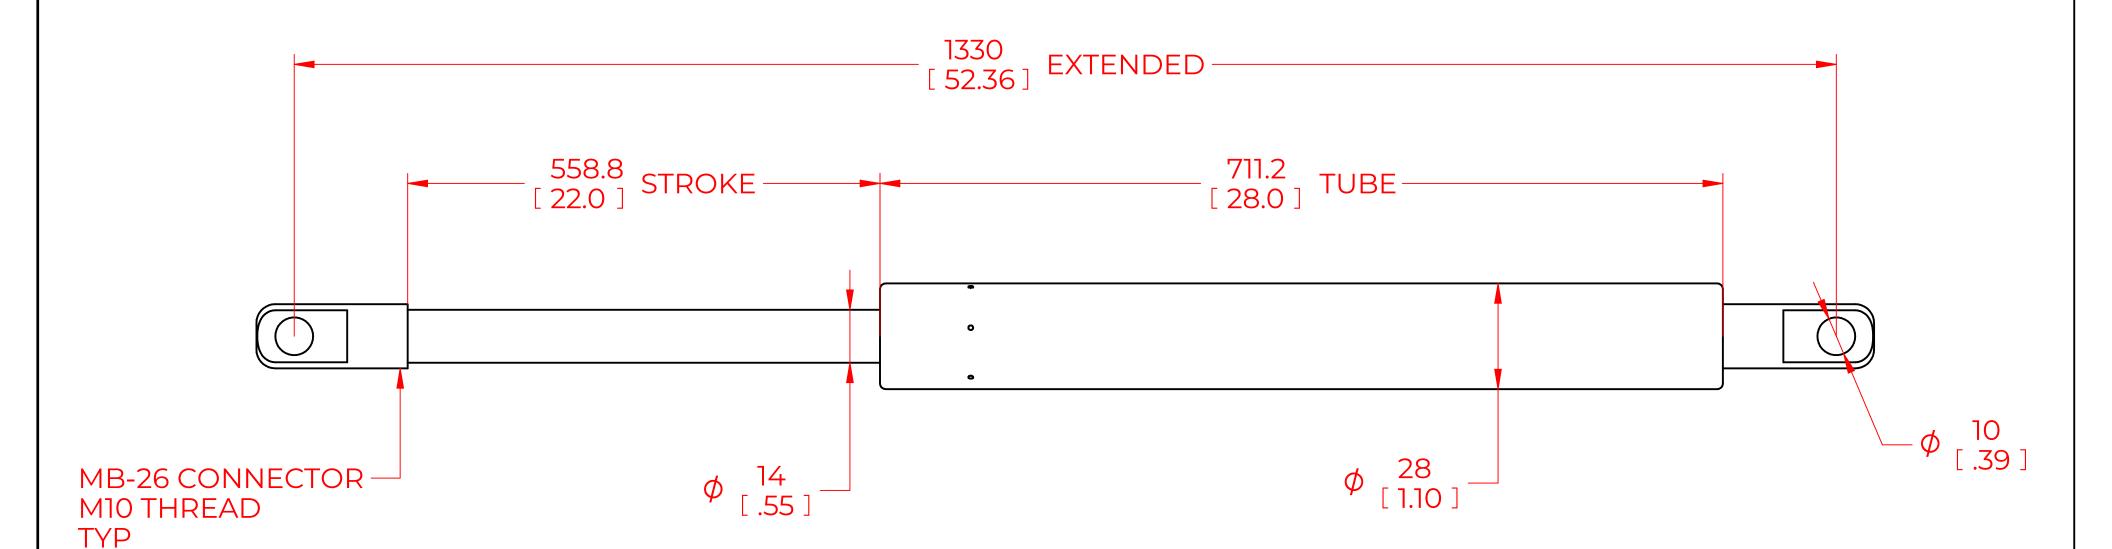

## **NOTES**:

- 1) MATERIAL: CYLINDER STEEL, BLACK PAINT / ROD STEEL BLACK NITRIDE.
- 2) OPERATING TEMPERATURE: -40°C TO +80°C.
- 3) STANDARD PART IDENTIFICATION TO INCLUDE PART NUMBER, DATE CODE AND WARNING MESSAGE. LABEL NOT TO BE REMOVED.
- 4) GAS SPRING IS SUGGESTED TO BE MOUNTED SHAFT DOWN (ROD DOWN) FOR MAXIMUM PERFORMANCE.
- 5) END FITTINGS TO BE ORIENTED AS SHOWN ±5°.
- 6) GAS SPRINGS WILL BE SEALED IN CLEAR PLASTIC BAGS TO AVOID DAMAGE, DUST, OR OTHER FOREIGN OBJECTS.
- 7) GAS SPRING TO BE ASSEMBLED WITH END FITTINGS COMPLETELY FASTENED.
- 8) GREASE TO BE INCLUDED INSIDE THE BALL SOCKET OF THE END FITTINGS.