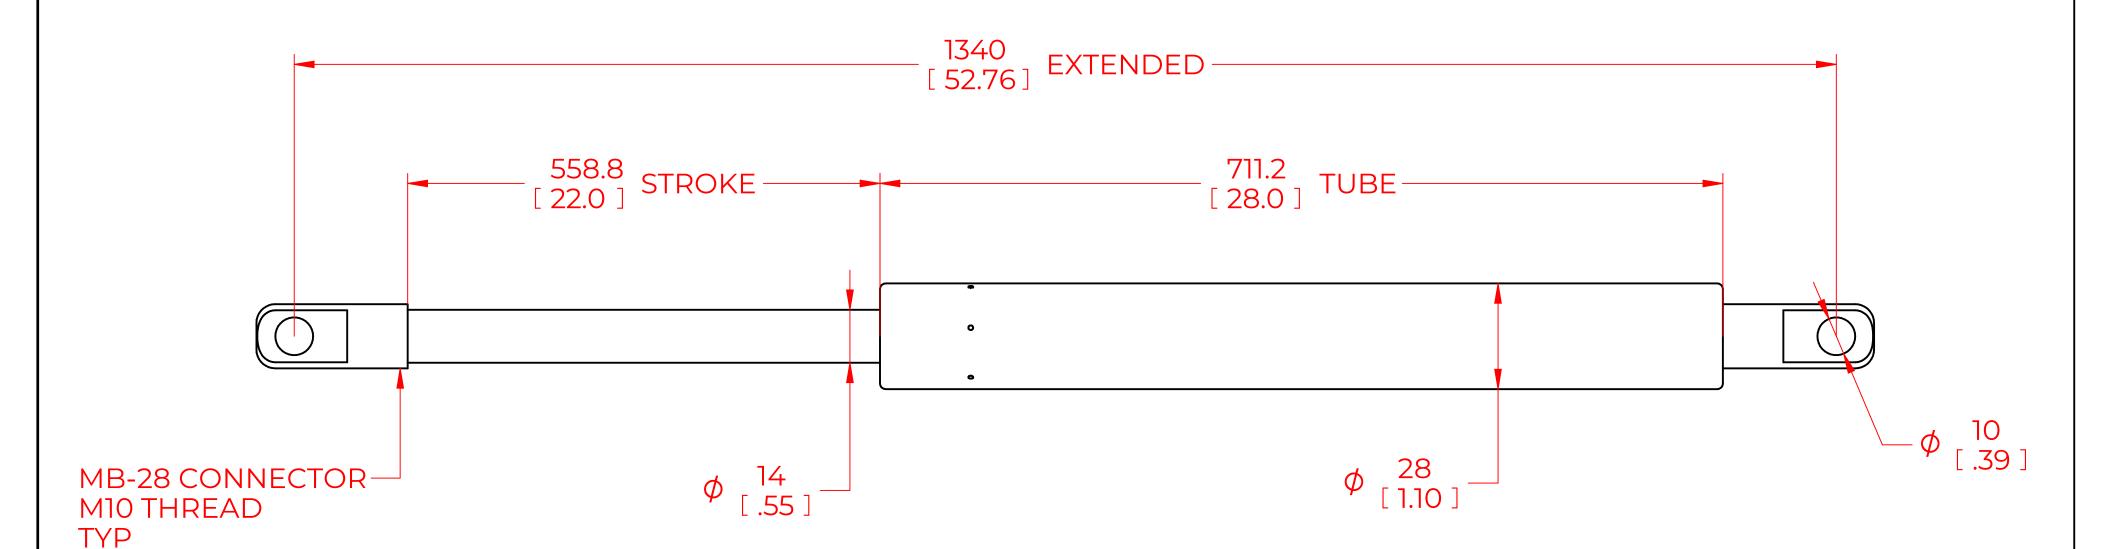

## **NOTES**:

- 1) MATERIAL: CYLINDER STEEL, BLACK PAINT / ROD STEEL BLACK NITRIDE.
- 2) OPERATING TEMPERATURE: -40°C TO +80°C.
- 3) STANDARD PART IDENTIFICATION TO INCLUDE PART NUMBER, DATE CODE AND WARNING MESSAGE. LABEL NOT TO BE REMOVED.
- 4) GAS SPRING IS SUGGESTED TO BE MOUNTED SHAFT DOWN (ROD DOWN) FOR MAXIMUM PERFORMANCE.
- 5) END FITTINGS TO BE ORIENTED AS SHOWN ±5°.
- 6) GAS SPRINGS WILL BE SEALED IN CLEAR PLASTIC BAGS TO AVOID DAMAGE, DUST, OR OTHER FOREIGN OBJECTS.
- 7) GAS SPRING TO BE ASSEMBLED WITH END FITTINGS COMPLETELY FASTENED.
- 8) GREASE TO BE INCLUDED INSIDE THE BALL SOCKET OF THE END FITTINGS.

|                                                  |                                                       |                  | NAME        |              | DATE     |      |
|--------------------------------------------------|-------------------------------------------------------|------------------|-------------|--------------|----------|------|
| NORI                                             | DRAWN                                                 | DMA              |             | 2/19/2024    |          |      |
|                                                  |                                                       | CHECKED          |             |              |          |      |
| THIS DOCUMENT AND ITS                            | PART No.                                              | NSG5000X400MB-28 |             |              | REV<br>- |      |
| OF N<br>THIS DOCUMENT CO<br>PROPRIETARY INFORM   | TITLE                                                 | TLE GAS SPRING   |             |              |          |      |
| DISTRIBUTION, UTILISATI<br>OF THIS DOCUMENT OR A | TOLERANCES                                            |                  | THIRD ANGLE |              | SCALE    |      |
| EXPRESS AUTHORISATI                              | X.X                                                   | ± 0.060          | PROJECTION  |              | 1:1      |      |
|                                                  | ALL DIMENSIONS ARE  DUAL  UNLESS OTHERWISE  SPECIFIED | X.XX             | ± 0.030     |              | 1        |      |
| REMOVE ALL<br>BURRS AND BREAK                    |                                                       | X.XXX            | ± 0.010     |              |          | SIZE |
| ALL SHARP<br>EDGES                               |                                                       | ANGLES           | ± 1°        |              |          | C    |
|                                                  |                                                       | HOLES            | ± 0.005     | SHEET 1 OF 1 |          |      |