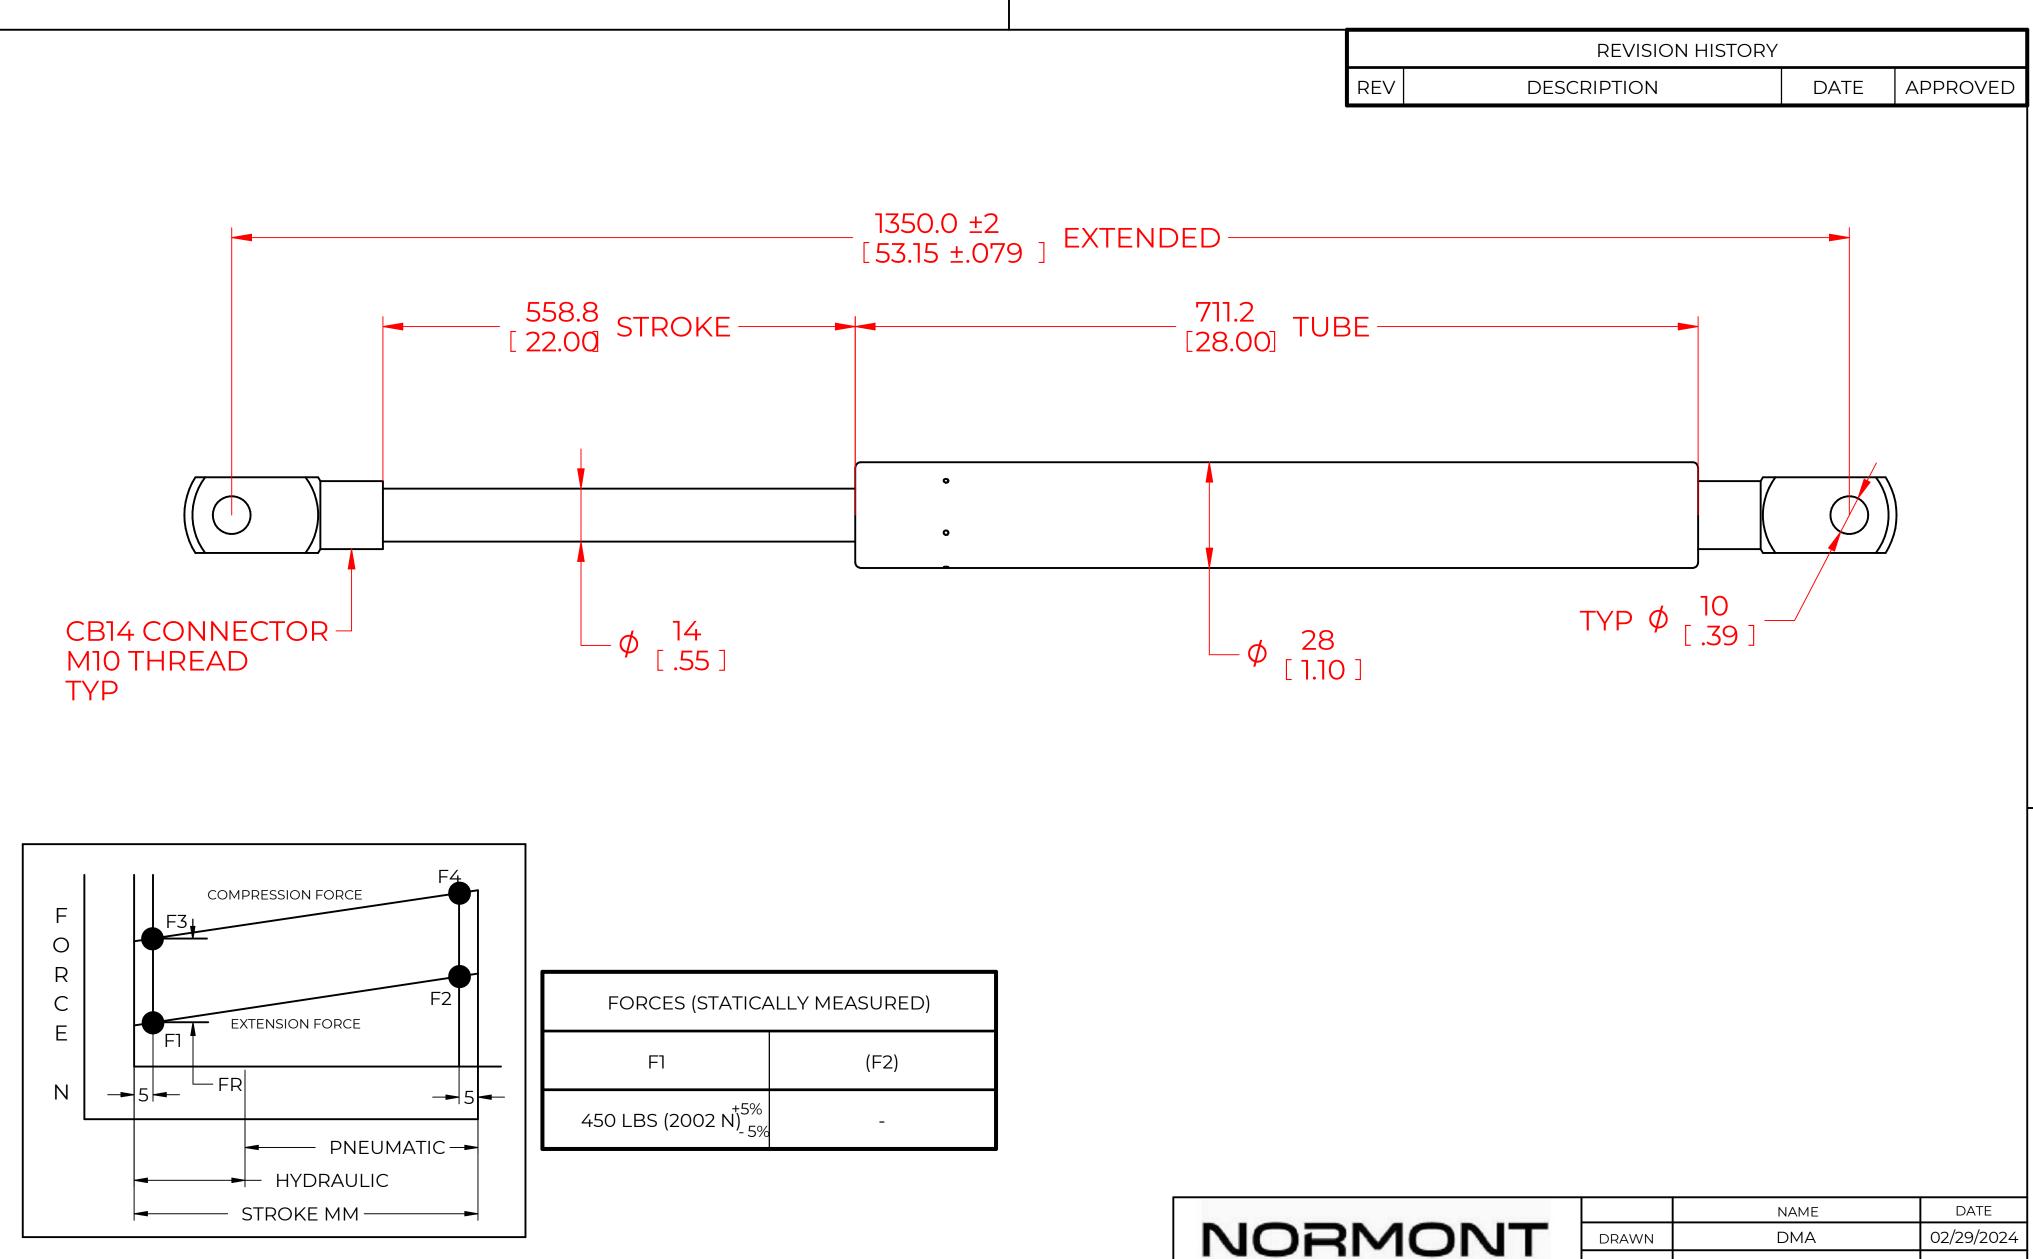

## NOTES:

1) MATERIAL: CYLINDER - STEEL, BLACK PAINT / ROD - STEEL BLACK NITRIDE.

2) OPERATING TEMPERATURE: -40°C TO +80°C.

3) STANDARD PART IDENTIFICATION TO INCLUDE PART NUMBER, DATE CODE AND WARNING MESSAGE. LABEL NOT TO BE REMOVED.

4) GAS SPRING IS SUGGESTED TO BE MOUNTED SHAFT DOWN (ROD DOWN) FOR MAXIMUM PERFORMANCE.

5) END FITTINGS TO BE ORIENTED AS SHOWN  $\pm 5^{\circ}$ .

6) GAS SPRINGS WILL BE SEALED IN CLEAR PLASTIC BAGS TO AVOID DAMAGE, DUST, OR OTHER FOREIGN OBJECTS.

7) GAS SPRING TO BE ASSEMBLED WITH END FITTINGS COMPLETELY FASTENED.

8) GREASE TO BE INCLUDED INSIDE THE BALL SOCKET OF THE END FITTINGS.

| NORMONT                                                                                                                                                                                                                                                                                               |                                                                    |            |                  | NAME         |   | DATE       |  |
|-------------------------------------------------------------------------------------------------------------------------------------------------------------------------------------------------------------------------------------------------------------------------------------------------------|--------------------------------------------------------------------|------------|------------------|--------------|---|------------|--|
|                                                                                                                                                                                                                                                                                                       |                                                                    | DRAWN      |                  | DMA          |   | 02/29/2024 |  |
|                                                                                                                                                                                                                                                                                                       |                                                                    | CHECKED    |                  |              |   |            |  |
| THIS DOCUMENT AND ITS CONTENTS ARE THE PROPERTY<br>OF NORMONT<br>THIS DOCUMENT CONTAINS CONFIDENTIAL<br>PROPRIETARY INFORMATION. THE REPRODUCTION,<br>DISTRIBUTION, UTILISATION OR THE COMMUNICATION<br>OF THIS DOCUMENT OR ANY PART THEREOF, WITHOUT<br>EXPRESS AUTHORISATION IS STRICTLY FORBIDDEN. |                                                                    | PART No.   | NSG5000X450CB-14 |              |   | REV<br>-   |  |
|                                                                                                                                                                                                                                                                                                       |                                                                    | TITLE      | GAS SPRING       |              |   |            |  |
|                                                                                                                                                                                                                                                                                                       |                                                                    | TOLERANCES |                  | THIRD ANGLE  |   | SCALE      |  |
|                                                                                                                                                                                                                                                                                                       |                                                                    | X.X        | ± 0.060          | PROJECTION   |   | 1:1        |  |
| REMOVE ALL<br>BURRS AND BREAK<br>ALL SHARP<br>EDGES                                                                                                                                                                                                                                                   | ALL DIMENSIONS ARE<br><b>DUAL</b><br>UNLESS OTHERWISE<br>SPECIFIED | X.XX       | ± 0.030          | $\square$    | 1 |            |  |
|                                                                                                                                                                                                                                                                                                       |                                                                    | X.XXX      | ± 0.010          |              | Ţ | SIZE       |  |
|                                                                                                                                                                                                                                                                                                       |                                                                    | ANGLES     | ± ]°             |              |   | C          |  |
|                                                                                                                                                                                                                                                                                                       |                                                                    | HOLES      | ± 0.005          | SHEET 1 OF 1 |   |            |  |