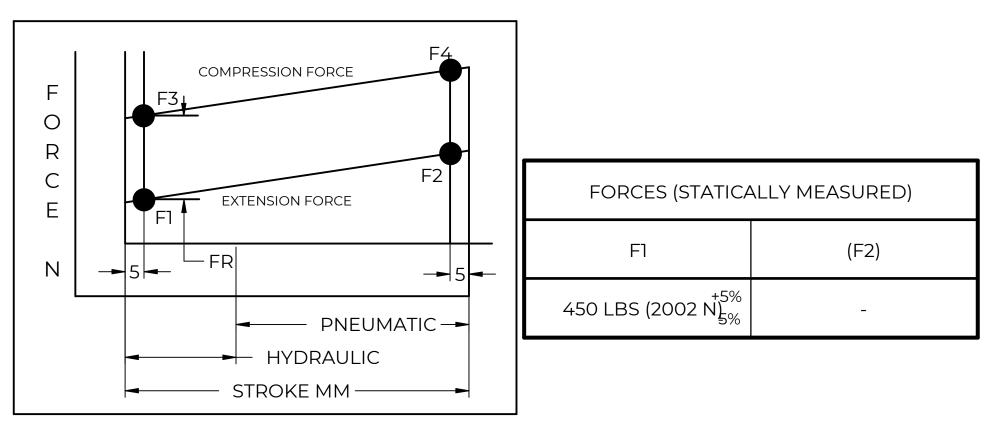

## **NOTES**:

- 1) MATERIAL: CYLINDER STEEL, BLACK PAINT / ROD STEEL BLACK NITRIDE.
- 2) OPERATING TEMPERATURE: -40°C TO +80°C.
- 3) STANDARD PART IDENTIFICATION TO INCLUDE PART NUMBER, DATE CODE AND WARNING MESSAGE. LABEL NOT TO BE REMOVED.
- 4) GAS SPRING IS SUGGESTED TO BE MOUNTED SHAFT DOWN (ROD DOWN) FOR MAXIMUM PERFORMANCE.
- 5) END FITTINGS TO BE ORIENTED AS SHOWN ±5°.
- 6) GAS SPRINGS WILL BE SEALED IN CLEAR PLASTIC BAGS TO AVOID DAMAGE, DUST, OR OTHER FOREIGN OBJECTS.
- 7) GAS SPRING TO BE ASSEMBLED WITH END FITTINGS COMPLETELY FASTENED.
- 8) GREASE TO BE INCLUDED INSIDE THE BALL SOCKET OF THE END FITTINGS.