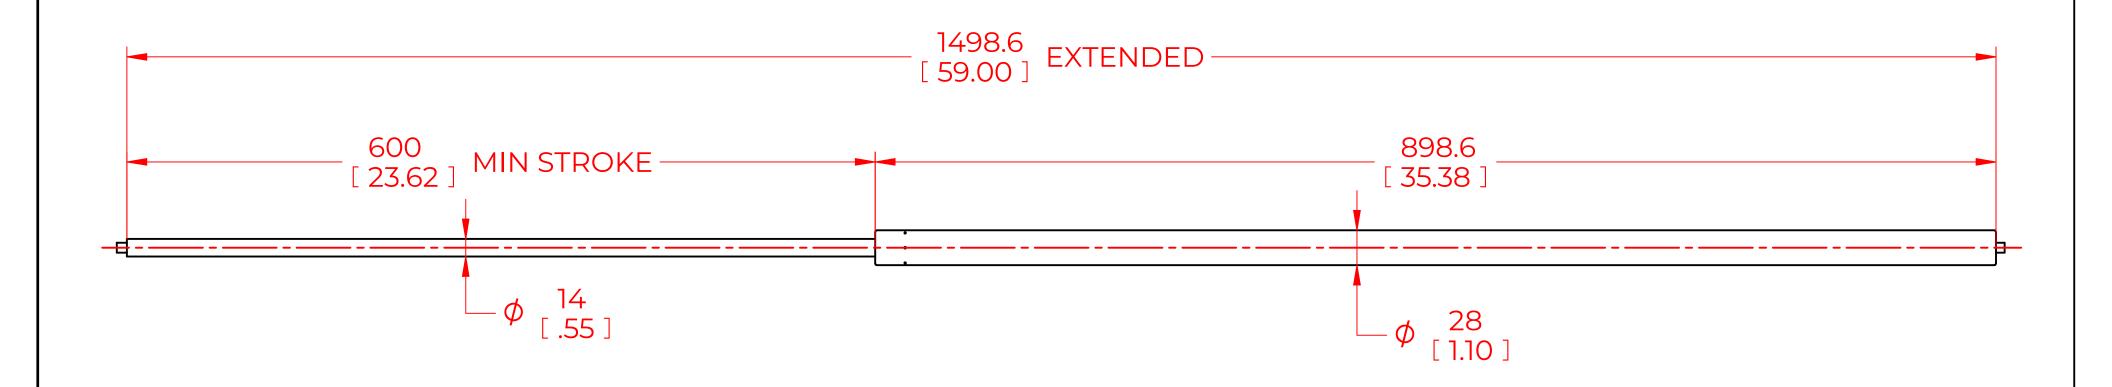

## NOTES:

- 1) MATERIAL: CYLINDER STEEL, BLACK PAINT / ROD STEEL BLACK NITRIDE.
- 2) OPERATING TEMPERATURE: -40°C TO +80°C.
- 3) STANDARD PART IDENTIFICATION TO INCLUDE PART NUMBER, DATE CODE AND WARNING MESSAGE. LABEL NOT TO BE REMOVED.
- 4) GAS SPRING IS SUGGESTED TO BE MOUNTED SHAFT DOWN (ROD DOWN) FOR MAXIMUM PERFORMANCE.
- 5) END FITTINGS TO BE ORIENTED AS SHOWN ±5°.
- 6) GAS SPRINGS WILL BE SEALED IN CLEAR PLASTIC BAGS TO AVOID DAMAGE, DUST, OR OTHER FOREIGN OBJECTS.
- 7) GAS SPRING TO BE ASSEMBLED WITH END FITTINGS COMPLETELY FASTENED.
- 8) GREASE TO BE INCLUDED INSIDE THE BALL SOCKET OF THE END FITTINGS.