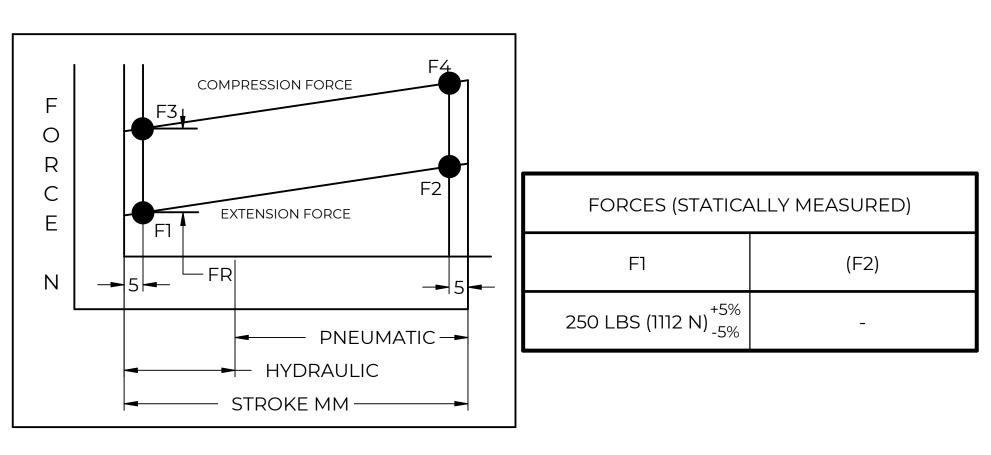

## NOTES:

- 1) MATERIAL: CYLINDER STEEL, BLACK PAINT / ROD STEEL BLACK NITRIDE.
- 2) OPERATING TEMPERATURE: -40°C TO +80°C.
- 3) STANDARD PART IDENTIFICATION TO INCLUDE PART NUMBER, DATE CODE AND WARNING MESSAGE. LABEL NOT TO BE REMOVED.
- 4) GAS SPRING IS SUGGESTED TO BE MOUNTED SHAFT DOWN (ROD DOWN) FOR MAXIMUM PERFORMANCE.
- 5) END FITTINGS TO BE ORIENTED AS SHOWN ±5°.
- 6) GAS SPRINGS WILL BE SEALED IN CLEAR PLASTIC BAGS TO AVOID DAMAGE, DUST, OR OTHER FOREIGN OBJECTS.
- 7) GAS SPRING TO BE ASSEMBLED WITH END FITTINGS COMPLETELY FASTENED.
- 8) GREASE TO BE INCLUDED INSIDE THE BALL SOCKET OF THE END FITTINGS.