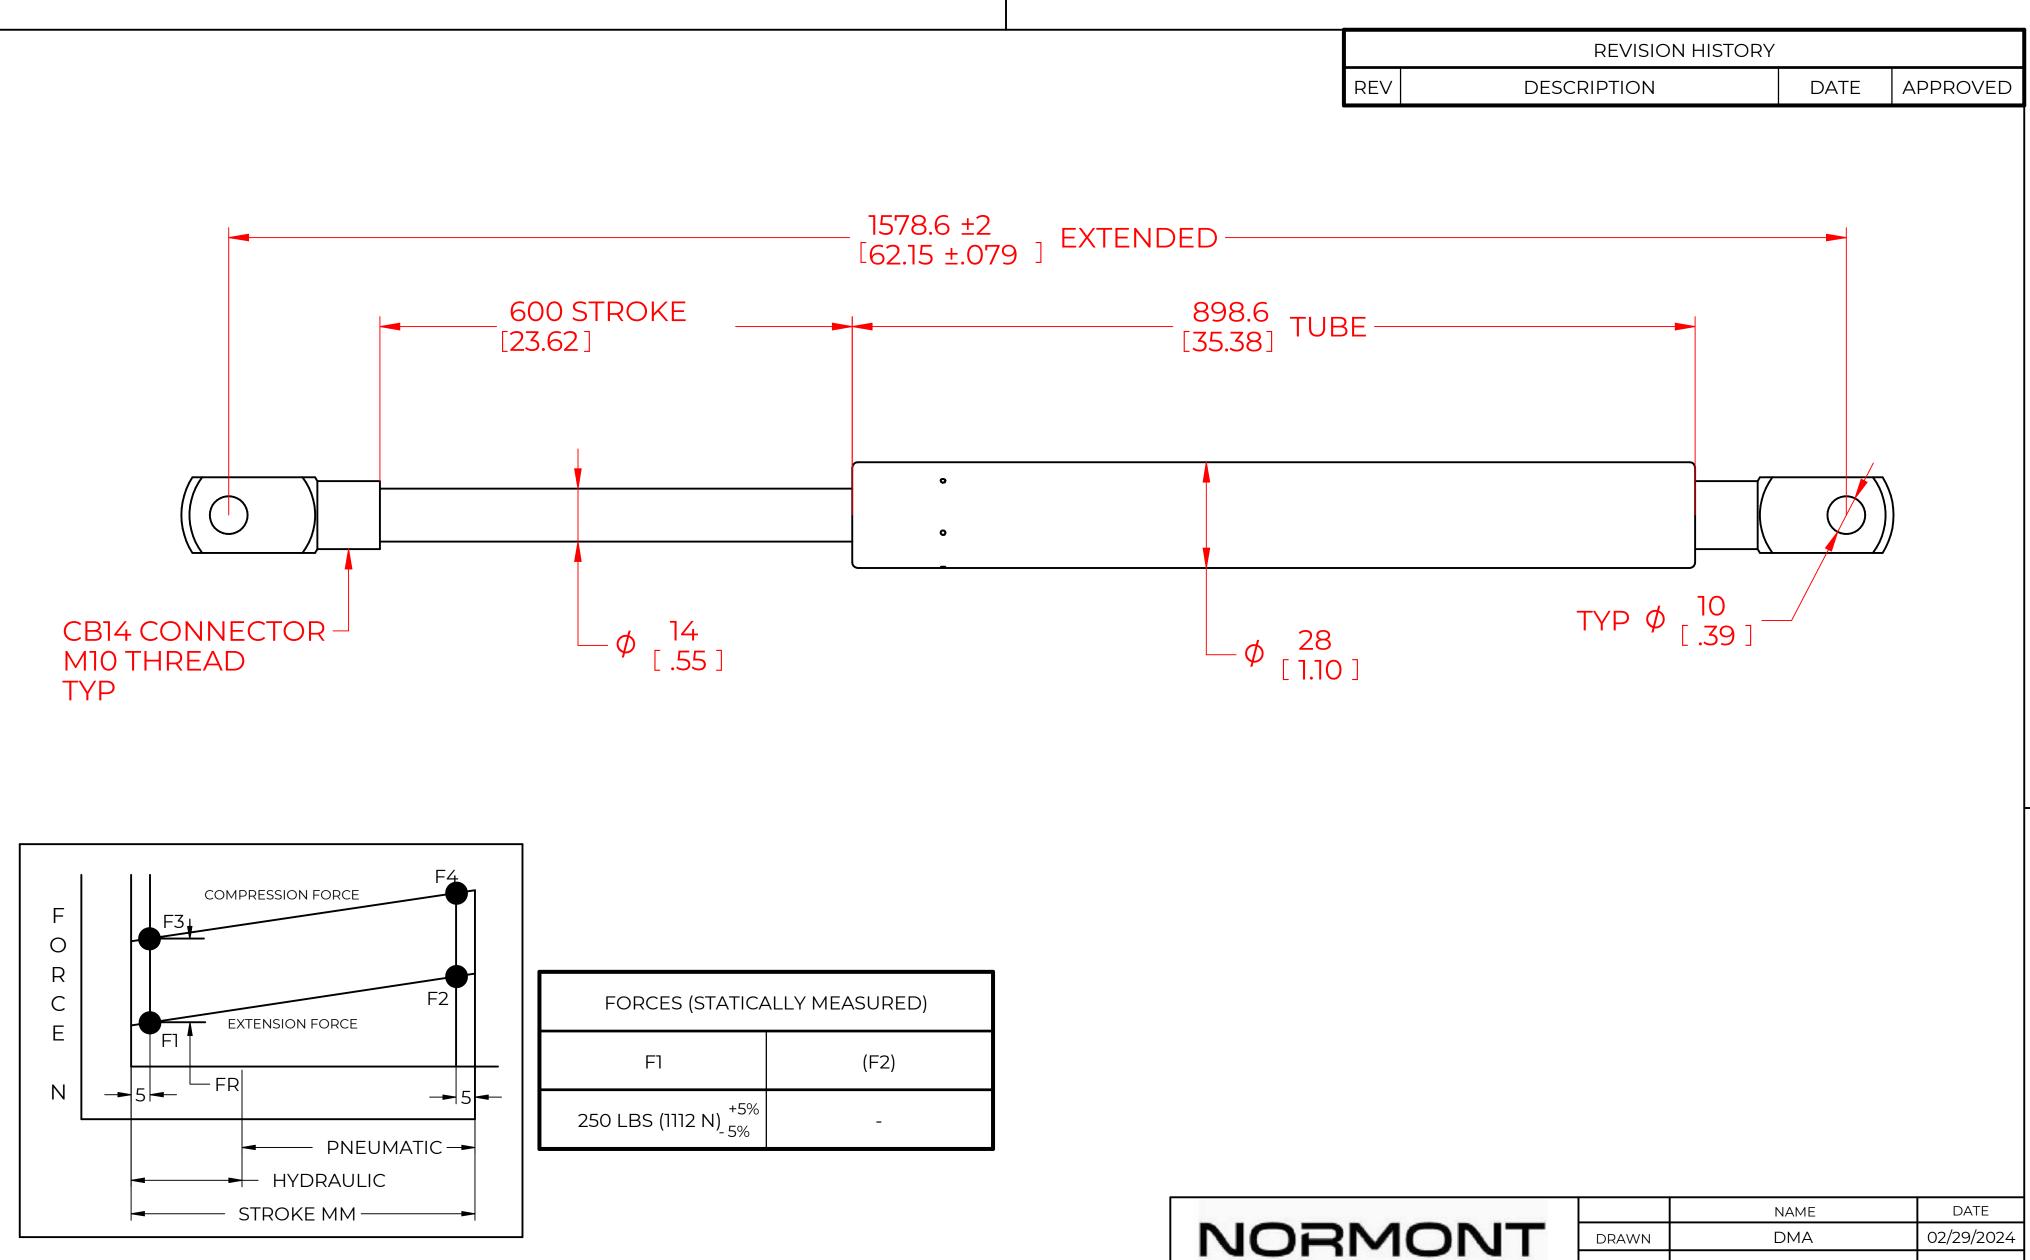

## NOTES:

1) MATERIAL: CYLINDER - STEEL, BLACK PAINT / ROD - STEEL BLACK NITRIDE.

2) OPERATING TEMPERATURE: -40°C TO +80°C.

3) STANDARD PART IDENTIFICATION TO INCLUDE PART NUMBER, DATE CODE AND WARNING MESSAGE. LABEL NOT TO BE REMOVED.

4) GAS SPRING IS SUGGESTED TO BE MOUNTED SHAFT DOWN (ROD DOWN) FOR MAXIMUM PERFORMANCE.

5) END FITTINGS TO BE ORIENTED AS SHOWN  $\pm 5^{\circ}$ .

6) GAS SPRINGS WILL BE SEALED IN CLEAR PLASTIC BAGS TO AVOID DAMAGE, DUST, OR OTHER FOREIGN OBJECTS.

7) GAS SPRING TO BE ASSEMBLED WITH END FITTINGS COMPLETELY FASTENED.

8) GREASE TO BE INCLUDED INSIDE THE BALL SOCKET OF THE END FITTINGS.

| NORMONT                                                                                                                                                                                                                                                                                               |                                                                    |            |                  | NAME         |   | DATE       |  |
|-------------------------------------------------------------------------------------------------------------------------------------------------------------------------------------------------------------------------------------------------------------------------------------------------------|--------------------------------------------------------------------|------------|------------------|--------------|---|------------|--|
|                                                                                                                                                                                                                                                                                                       |                                                                    | DRAWN      |                  | DMA          |   | 02/29/2024 |  |
|                                                                                                                                                                                                                                                                                                       |                                                                    | CHECKED    |                  |              |   |            |  |
| THIS DOCUMENT AND ITS CONTENTS ARE THE PROPERTY<br>OF NORMONT<br>THIS DOCUMENT CONTAINS CONFIDENTIAL<br>PROPRIETARY INFORMATION. THE REPRODUCTION,<br>DISTRIBUTION, UTILISATION OR THE COMMUNICATION<br>OF THIS DOCUMENT OR ANY PART THEREOF, WITHOUT<br>EXPRESS AUTHORISATION IS STRICTLY FORBIDDEN. |                                                                    | PART No.   | NSG3622X250CB-14 |              |   | REV<br>-   |  |
|                                                                                                                                                                                                                                                                                                       |                                                                    | TITLE      | GAS SPRING       |              |   |            |  |
|                                                                                                                                                                                                                                                                                                       |                                                                    | TOLERANCES |                  | THIRD ANGLE  |   | SCALE      |  |
|                                                                                                                                                                                                                                                                                                       |                                                                    | X.X        | ± 0.060          | PROJECTION   |   | 1:1        |  |
| REMOVE ALL<br>BURRS AND BREAK<br>ALL SHARP<br>EDGES                                                                                                                                                                                                                                                   | ALL DIMENSIONS ARE<br><b>DUAL</b><br>UNLESS OTHERWISE<br>SPECIFIED | X.XX       | ± 0.030          | $\bigcirc$   | 1 |            |  |
|                                                                                                                                                                                                                                                                                                       |                                                                    | X.XXX      | ± 0.010          |              | ] | SIZE       |  |
|                                                                                                                                                                                                                                                                                                       |                                                                    | ANGLES     | ± ]°             |              |   | C          |  |
|                                                                                                                                                                                                                                                                                                       |                                                                    | HOLES      | ± 0.005          | SHEET 1 OF 1 |   |            |  |