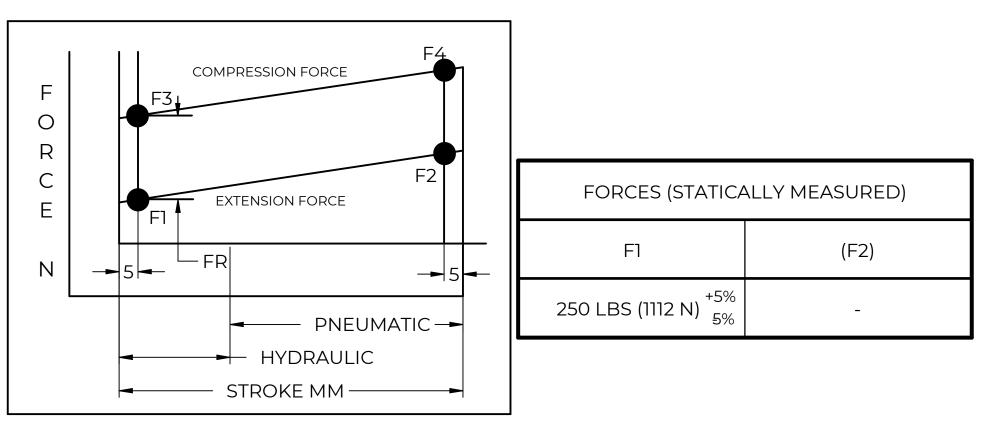

## **NOTES**:

- 1) MATERIAL: CYLINDER STEEL, BLACK PAINT / ROD STEEL BLACK NITRIDE.
- 2) OPERATING TEMPERATURE: -40°C TO +80°C.
- 3) STANDARD PART IDENTIFICATION TO INCLUDE PART NUMBER, DATE CODE AND WARNING MESSAGE. LABEL NOT TO BE REMOVED.
- 4) GAS SPRING IS SUGGESTED TO BE MOUNTED SHAFT DOWN (ROD DOWN) FOR MAXIMUM PERFORMANCE.
- 5) END FITTINGS TO BE ORIENTED AS SHOWN ±5°.
- 6) GAS SPRINGS WILL BE SEALED IN CLEAR PLASTIC BAGS TO AVOID DAMAGE, DUST, OR OTHER FOREIGN OBJECTS.
- 7) GAS SPRING TO BE ASSEMBLED WITH END FITTINGS COMPLETELY FASTENED.
- 8) GREASE TO BE INCLUDED INSIDE THE BALL SOCKET OF THE END FITTINGS.