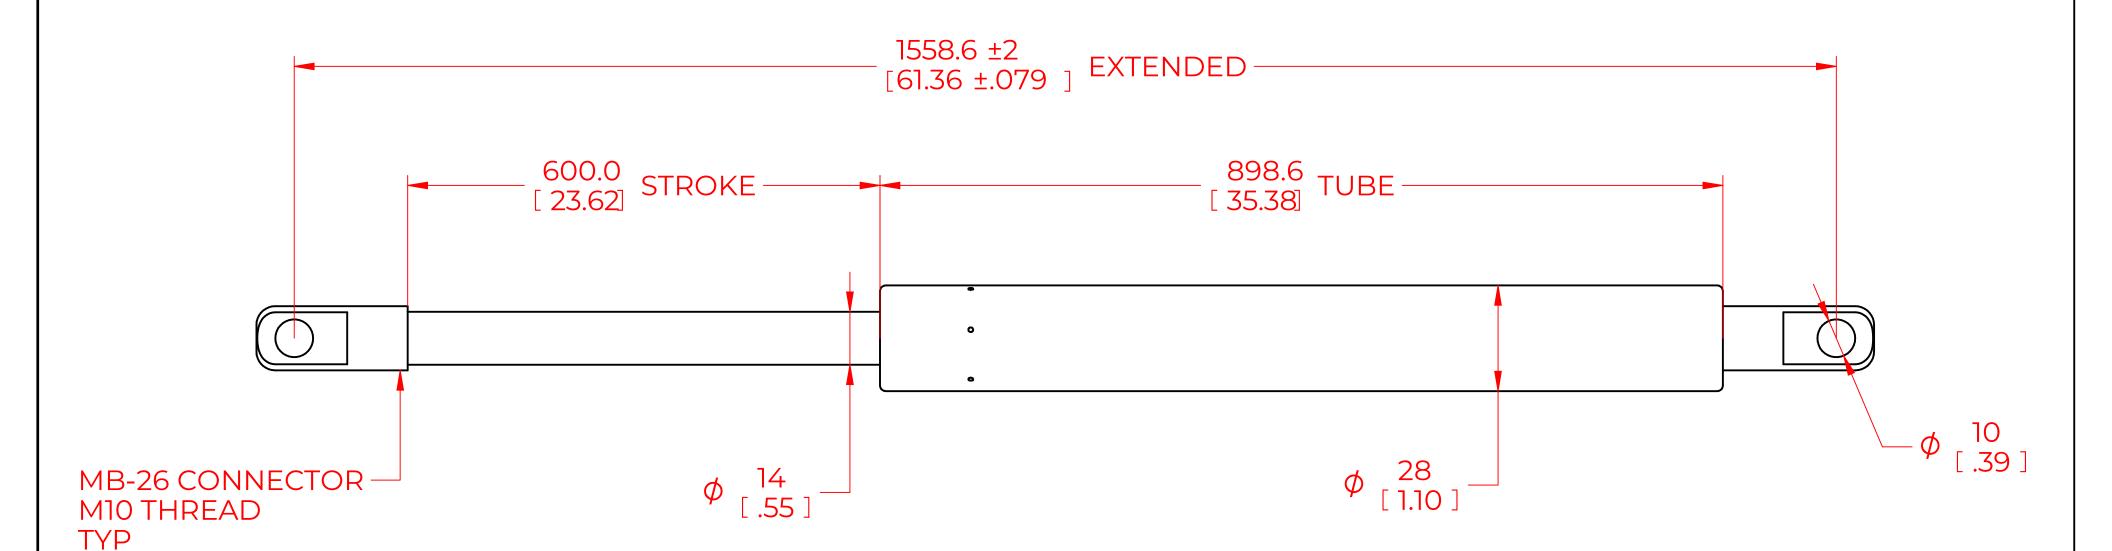

## **NOTES**:

- 1) MATERIAL: CYLINDER STEEL, BLACK PAINT / ROD STEEL BLACK NITRIDE.
- 2) OPERATING TEMPERATURE: -40°C TO +80°C.
- 3) STANDARD PART IDENTIFICATION TO INCLUDE PART NUMBER, DATE CODE AND WARNING MESSAGE. LABEL NOT TO BE REMOVED.
- 4) GAS SPRING IS SUGGESTED TO BE MOUNTED SHAFT DOWN (ROD DOWN) FOR MAXIMUM PERFORMANCE.
- 5) END FITTINGS TO BE ORIENTED AS SHOWN ±5°.
- 6) GAS SPRINGS WILL BE SEALED IN CLEAR PLASTIC BAGS TO AVOID DAMAGE, DUST, OR OTHER FOREIGN OBJECTS.
- 7) GAS SPRING TO BE ASSEMBLED WITH END FITTINGS COMPLETELY FASTENED.
- 8) GREASE TO BE INCLUDED INSIDE THE BALL SOCKET OF THE END FITTINGS.