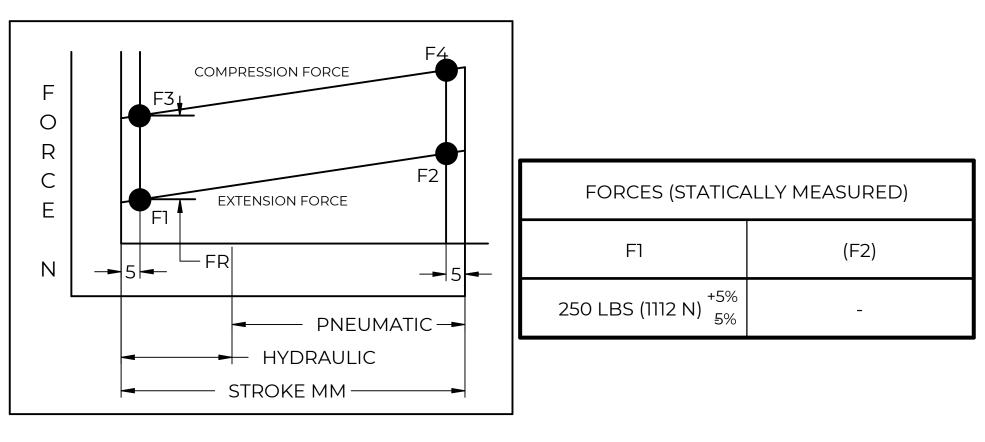

|     | REVISION HISTORY |      |          |  |  |  |  |
|-----|------------------|------|----------|--|--|--|--|
| REV | DESCRIPTION      | DATE | APPROVED |  |  |  |  |





## **NOTES**:

- 1) MATERIAL: CYLINDER STEEL, BLACK PAINT / ROD STEEL BLACK NITRIDE.
- 2) OPERATING TEMPERATURE: -40°C TO +80°C.
- 3) STANDARD PART IDENTIFICATION TO INCLUDE PART NUMBER, DATE CODE AND WARNING MESSAGE. LABEL NOT TO BE REMOVED.
- 4) GAS SPRING IS SUGGESTED TO BE MOUNTED SHAFT DOWN (ROD DOWN) FOR MAXIMUM PERFORMANCE.
- 5) END FITTINGS TO BE ORIENTED AS SHOWN ±5°.
- 6) GAS SPRINGS WILL BE SEALED IN CLEAR PLASTIC BAGS TO AVOID DAMAGE, DUST, OR OTHER FOREIGN OBJECTS.
- 7) GAS SPRING TO BE ASSEMBLED WITH END FITTINGS COMPLETELY FASTENED.
- 8) GREASE TO BE INCLUDED INSIDE THE BALL SOCKET OF THE END FITTINGS.

|                                                 |                                                       |                  | NAME        |              | DATE     |