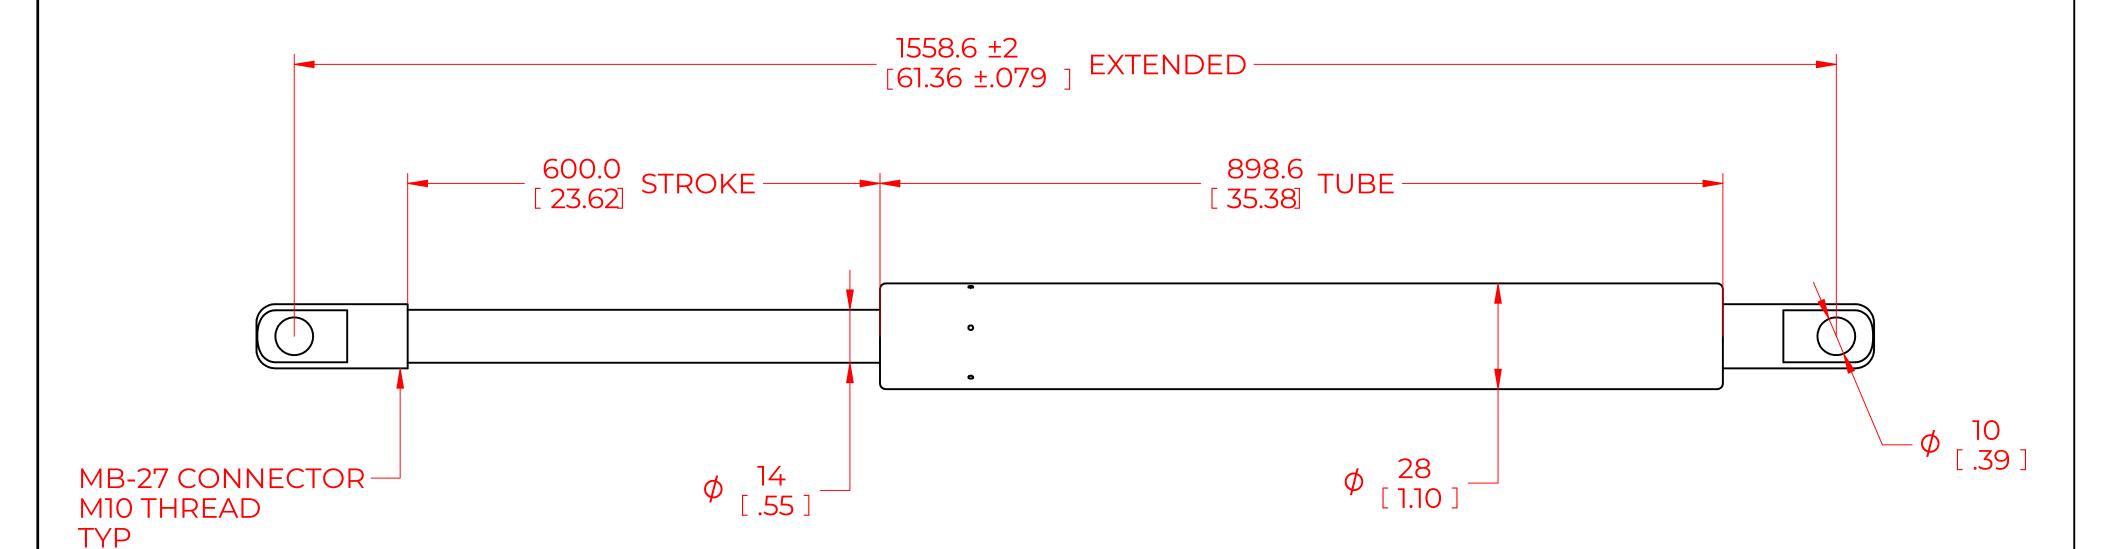

## **NOTES**:

- 1) MATERIAL: CYLINDER STEEL, BLACK PAINT / ROD STEEL BLACK NITRIDE.
- 2) OPERATING TEMPERATURE: -40°C TO +80°C.
- 3) STANDARD PART IDENTIFICATION TO INCLUDE PART NUMBER, DATE CODE AND WARNING MESSAGE. LABEL NOT TO BE REMOVED.
- 4) GAS SPRING IS SUGGESTED TO BE MOUNTED SHAFT DOWN (ROD DOWN) FOR MAXIMUM PERFORMANCE.
- 5) END FITTINGS TO BE ORIENTED AS SHOWN ±5°.
- 6) GAS SPRINGS WILL BE SEALED IN CLEAR PLASTIC BAGS TO AVOID DAMAGE, DUST, OR OTHER FOREIGN OBJECTS.
- 7) GAS SPRING TO BE ASSEMBLED WITH END FITTINGS COMPLETELY FASTENED.
- 8) GREASE TO BE INCLUDED INSIDE THE BALL SOCKET OF THE END FITTINGS.