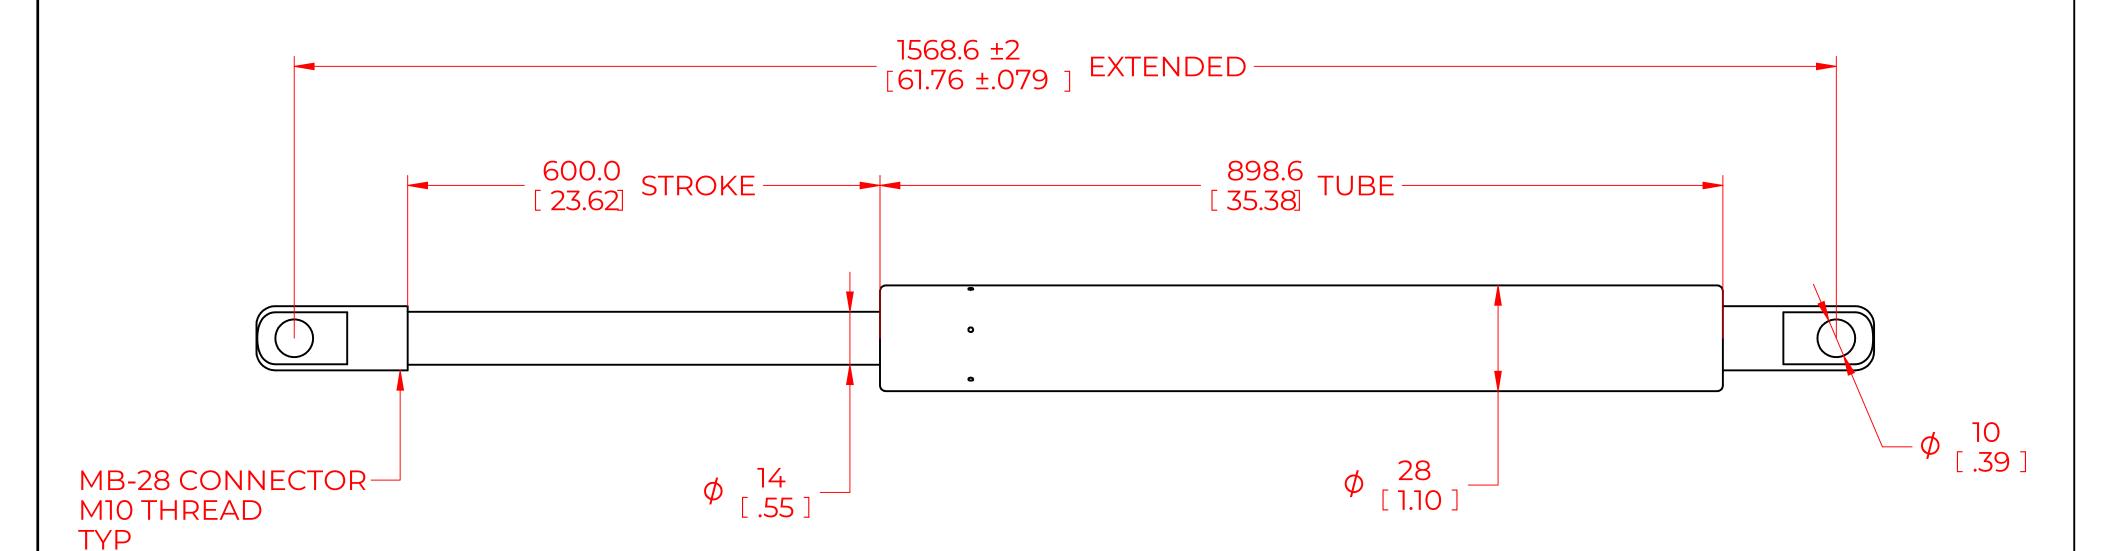

## **NOTES**:

- 1) MATERIAL: CYLINDER STEEL, BLACK PAINT / ROD STEEL BLACK NITRIDE.
- 2) OPERATING TEMPERATURE: -40°C TO +80°C.
- 3) STANDARD PART IDENTIFICATION TO INCLUDE PART NUMBER, DATE CODE AND WARNING MESSAGE. LABEL NOT TO BE REMOVED.
- 4) GAS SPRING IS SUGGESTED TO BE MOUNTED SHAFT DOWN (ROD DOWN) FOR MAXIMUM PERFORMANCE.
- 5) END FITTINGS TO BE ORIENTED AS SHOWN ±5°.
- 6) GAS SPRINGS WILL BE SEALED IN CLEAR PLASTIC BAGS TO AVOID DAMAGE, DUST, OR OTHER FOREIGN OBJECTS.
- 7) GAS SPRING TO BE ASSEMBLED WITH END FITTINGS COMPLETELY FASTENED.
- 8) GREASE TO BE INCLUDED INSIDE THE BALL SOCKET OF THE END FITTINGS.