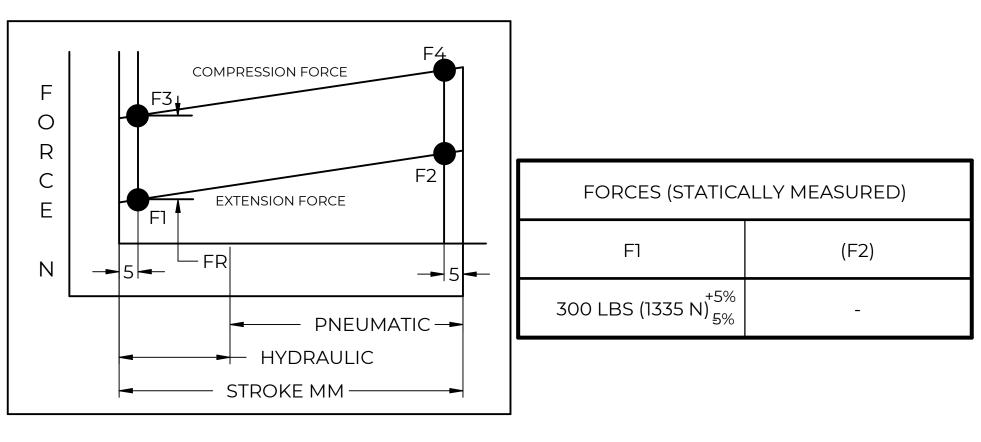

## **NOTES**:

- 1) MATERIAL: CYLINDER STEEL, BLACK PAINT / ROD STEEL BLACK NITRIDE.
- 2) OPERATING TEMPERATURE: -40°C TO +80°C.
- 3) STANDARD PART IDENTIFICATION TO INCLUDE PART NUMBER, DATE CODE AND WARNING MESSAGE. LABEL NOT TO BE REMOVED.
- 4) GAS SPRING IS SUGGESTED TO BE MOUNTED SHAFT DOWN (ROD DOWN) FOR MAXIMUM PERFORMANCE.
- 5) END FITTINGS TO BE ORIENTED AS SHOWN ±5°.
- 6) GAS SPRINGS WILL BE SEALED IN CLEAR PLASTIC BAGS TO AVOID DAMAGE, DUST, OR OTHER FOREIGN OBJECTS.
- 7) GAS SPRING TO BE ASSEMBLED WITH END FITTINGS COMPLETELY FASTENED.
- 8) GREASE TO BE INCLUDED INSIDE THE BALL SOCKET OF THE END FITTINGS.