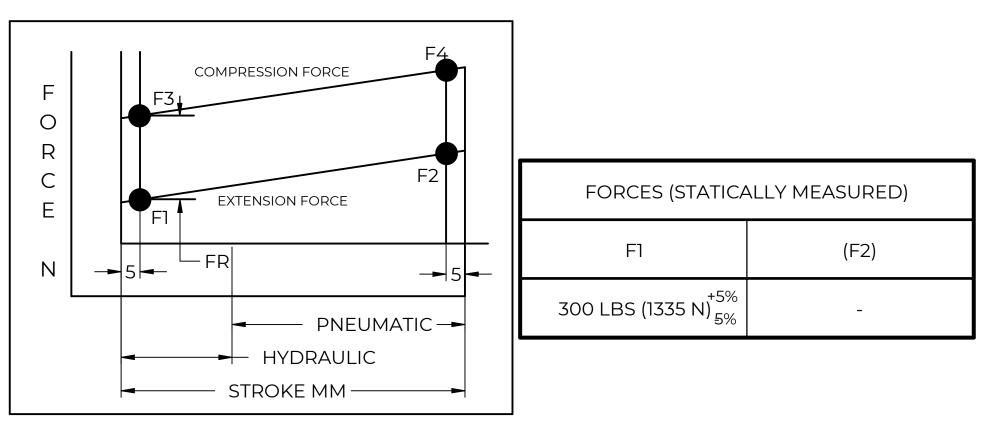

|     | REVISION HISTORY |      |          |  |  |  |  |
|-----|------------------|------|----------|--|--|--|--|
| REV | DESCRIPTION      | DATE | APPROVED |  |  |  |  |





## **NOTES**:

- 1) MATERIAL: CYLINDER STEEL, BLACK PAINT / ROD STEEL BLACK NITRIDE.
- 2) OPERATING TEMPERATURE: -40°C TO +80°C.
- 3) STANDARD PART IDENTIFICATION TO INCLUDE PART NUMBER, DATE CODE AND WARNING MESSAGE. LABEL NOT TO BE REMOVED.
- 4) GAS SPRING IS SUGGESTED TO BE MOUNTED SHAFT DOWN (ROD DOWN) FOR MAXIMUM PERFORMANCE.
- 5) END FITTINGS TO BE ORIENTED AS SHOWN ±5°.
- 6) GAS SPRINGS WILL BE SEALED IN CLEAR PLASTIC BAGS TO AVOID DAMAGE, DUST, OR OTHER FOREIGN OBJECTS.
- 7) GAS SPRING TO BE ASSEMBLED WITH END FITTINGS COMPLETELY FASTENED.
- 8) GREASE TO BE INCLUDED INSIDE THE BALL SOCKET OF THE END FITTINGS.

|                                                 |                                                       | •                |             |              |          |