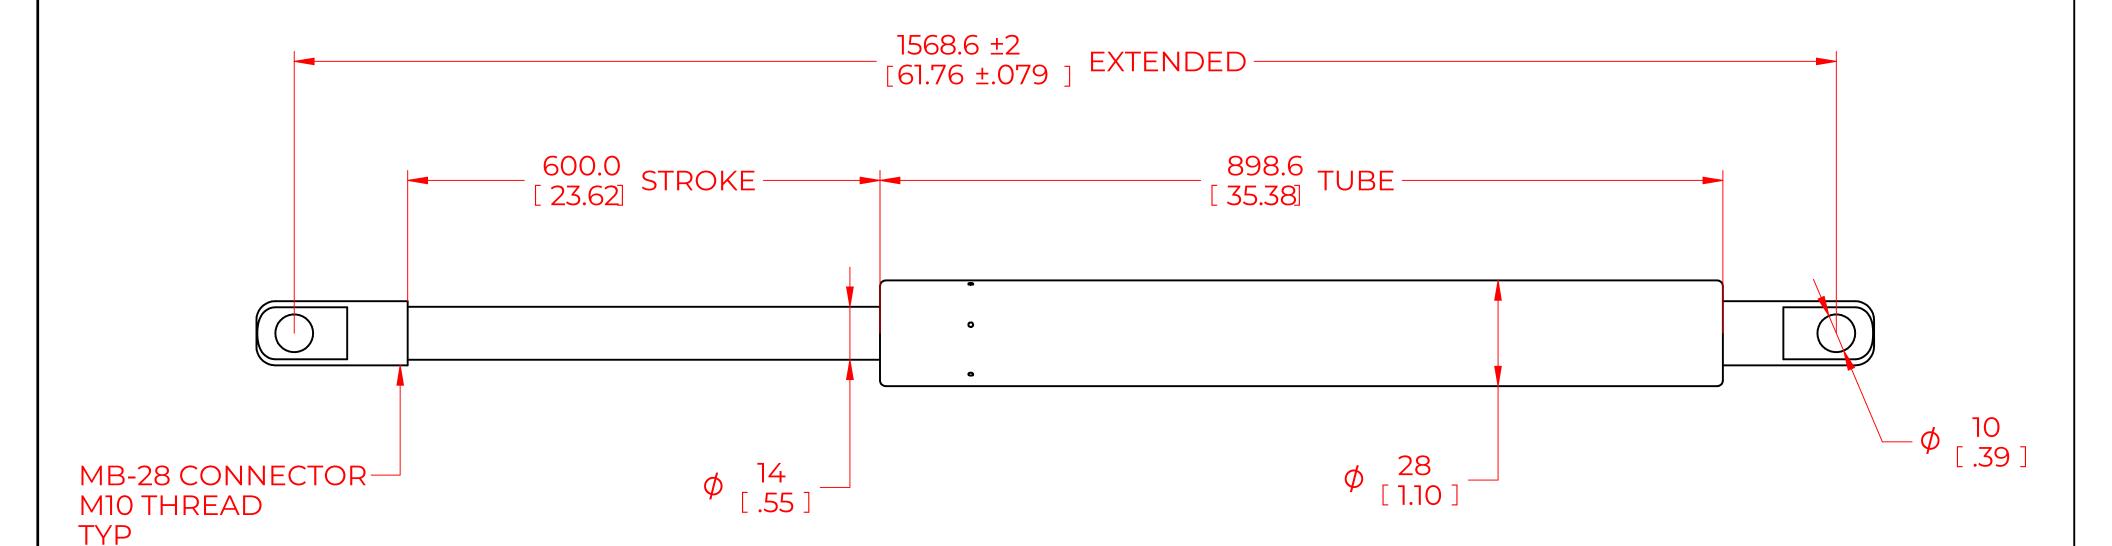

## **NOTES**:

- 1) MATERIAL: CYLINDER STEEL, BLACK PAINT / ROD STEEL BLACK NITRIDE.
- 2) OPERATING TEMPERATURE: -40°C TO +80°C.
- 3) STANDARD PART IDENTIFICATION TO INCLUDE PART NUMBER, DATE CODE AND WARNING MESSAGE. LABEL NOT TO BE REMOVED.
- 4) GAS SPRING IS SUGGESTED TO BE MOUNTED SHAFT DOWN (ROD DOWN) FOR MAXIMUM PERFORMANCE.
- 5) END FITTINGS TO BE ORIENTED AS SHOWN ±5°.
- 6) GAS SPRINGS WILL BE SEALED IN CLEAR PLASTIC BAGS TO AVOID DAMAGE, DUST, OR OTHER FOREIGN OBJECTS.
- 7) GAS SPRING TO BE ASSEMBLED WITH END FITTINGS COMPLETELY FASTENED.
- 8) GREASE TO BE INCLUDED INSIDE THE BALL SOCKET OF THE END FITTINGS.