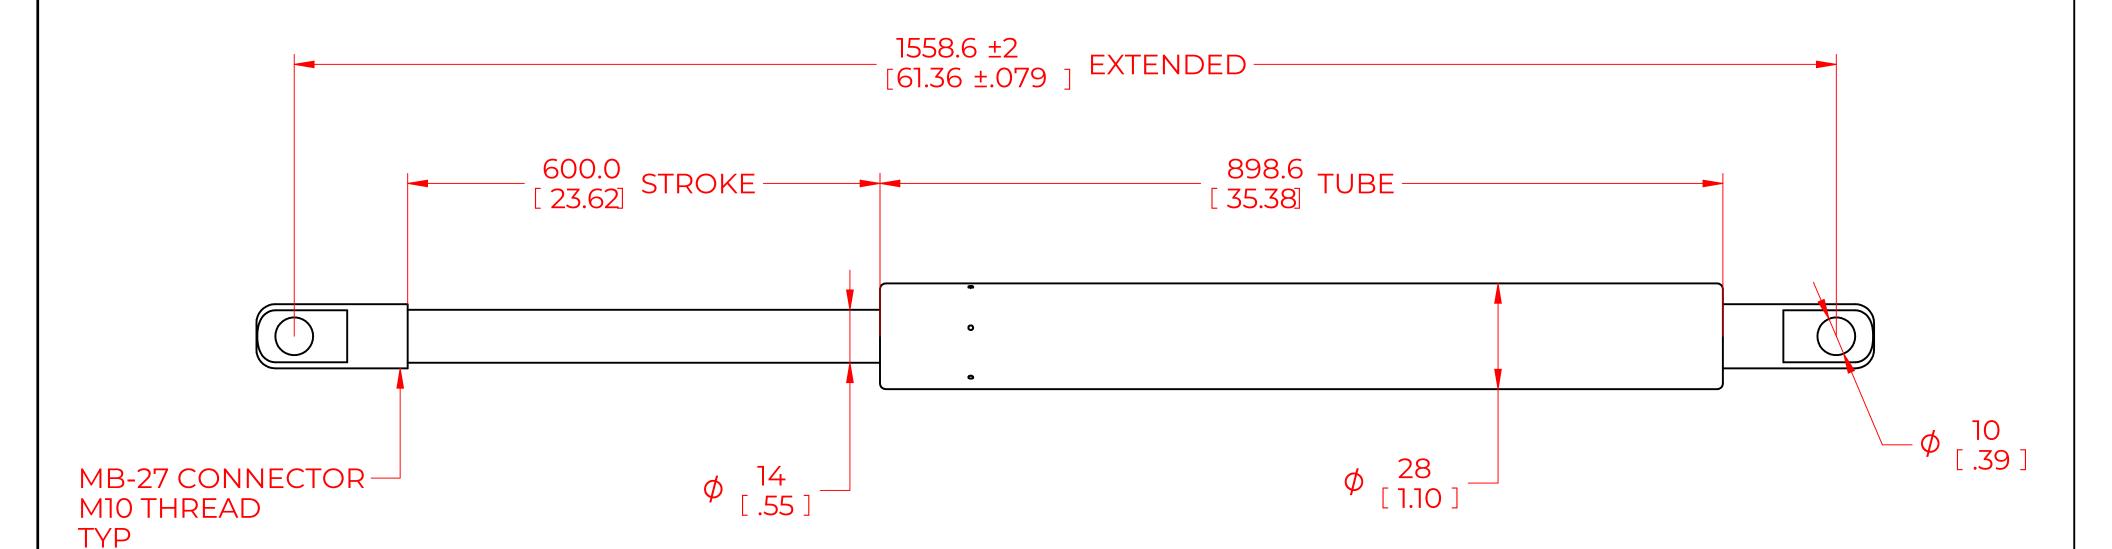

## **NOTES**:

- 1) MATERIAL: CYLINDER STEEL, BLACK PAINT / ROD STEEL BLACK NITRIDE.
- 2) OPERATING TEMPERATURE: -40°C TO +80°C.
- 3) STANDARD PART IDENTIFICATION TO INCLUDE PART NUMBER, DATE CODE AND WARNING MESSAGE. LABEL NOT TO BE REMOVED.
- 4) GAS SPRING IS SUGGESTED TO BE MOUNTED SHAFT DOWN (ROD DOWN) FOR MAXIMUM PERFORMANCE.
- 5) END FITTINGS TO BE ORIENTED AS SHOWN ±5°.
- 6) GAS SPRINGS WILL BE SEALED IN CLEAR PLASTIC BAGS TO AVOID DAMAGE, DUST, OR OTHER FOREIGN OBJECTS.
- 7) GAS SPRING TO BE ASSEMBLED WITH END FITTINGS COMPLETELY FASTENED.
- 8) GREASE TO BE INCLUDED INSIDE THE BALL SOCKET OF THE END FITTINGS.

|                                                 |                                                       |                  | NAME        |              | DATE     |      |
|-------------------------------------------------|-------------------------------------------------------|------------------|-------------|--------------|----------|------|
| NORI                                            | DRAWN                                                 | DMA              |             | 2/19/2024    |          |      |
|                                                 |                                                       | CHECKED          |             |              |          |      |
| THIS DOCUMENT AND ITS C                         | PART No.                                              | NSG5900X350MB-27 |             |              | REV<br>- |      |
| THIS DOCUMENT CO                                | TITLE                                                 | GAS SPRING       |             |              |          |      |
| DISTRIBUTION, UTILISATION OF THIS DOCUMENT OR A | TOLERANCES                                            |                  | THIRD ANGLE |              | SCALE    |      |
| EXPRESS AUTHORISATION                           | X.X                                                   | ± 0.060          | PROJECTION  |              | 1:1      |      |
|                                                 | ALL DIMENSIONS ARE  DUAL  UNLESS OTHERWISE  SPECIFIED | X.XX             | ± 0.030     |              | 1        |      |
| REMOVE ALL<br>BURRS AND BREAK                   |                                                       | X.XXX            | ± 0.010     |              |          | SIZE |
| ALL SHARP<br>EDGES                              |                                                       | ANGLES           | ± 1°        |              |          | C    |
|                                                 |                                                       | HOLES            | ± 0.005     | SHEET 1 OF 1 |          |      |