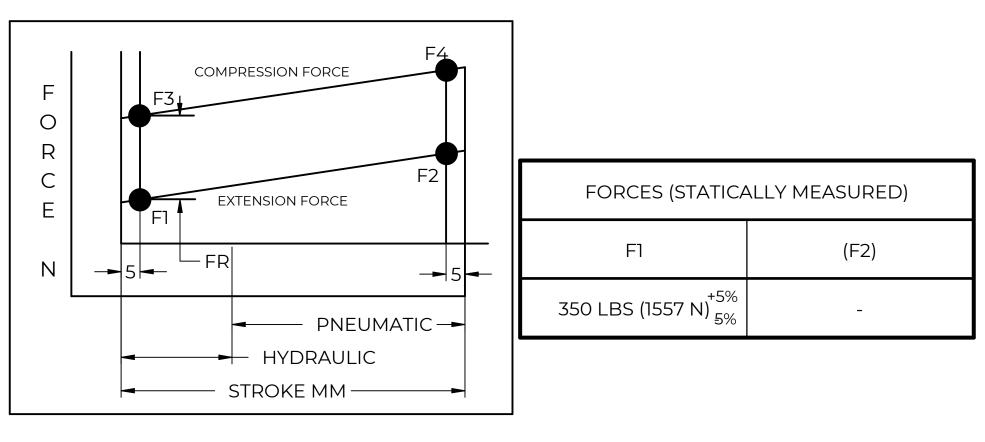

## **NOTES**:

- 1) MATERIAL: CYLINDER STEEL, BLACK PAINT / ROD STEEL BLACK NITRIDE.
- 2) OPERATING TEMPERATURE: -40°C TO +80°C.
- 3) STANDARD PART IDENTIFICATION TO INCLUDE PART NUMBER, DATE CODE AND WARNING MESSAGE. LABEL NOT TO BE REMOVED.
- 4) GAS SPRING IS SUGGESTED TO BE MOUNTED SHAFT DOWN (ROD DOWN) FOR MAXIMUM PERFORMANCE.
- 5) END FITTINGS TO BE ORIENTED AS SHOWN ±5°.
- 6) GAS SPRINGS WILL BE SEALED IN CLEAR PLASTIC BAGS TO AVOID DAMAGE, DUST, OR OTHER FOREIGN OBJECTS.
- 7) GAS SPRING TO BE ASSEMBLED WITH END FITTINGS COMPLETELY FASTENED.
- 8) GREASE TO BE INCLUDED INSIDE THE BALL SOCKET OF THE END FITTINGS.