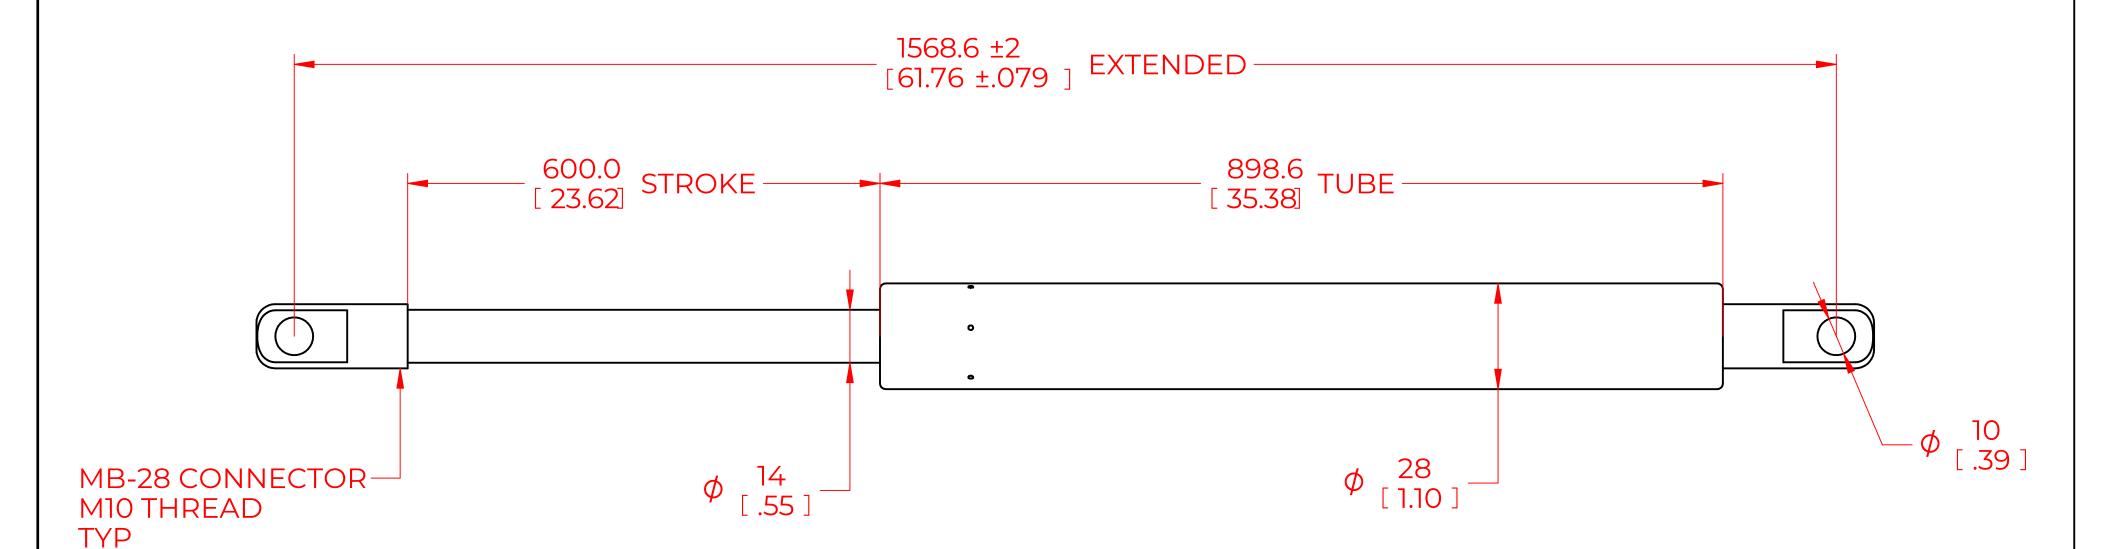

## **NOTES**:

- 1) MATERIAL: CYLINDER STEEL, BLACK PAINT / ROD STEEL BLACK NITRIDE.
- 2) OPERATING TEMPERATURE: -40°C TO +80°C.
- 3) STANDARD PART IDENTIFICATION TO INCLUDE PART NUMBER, DATE CODE AND WARNING MESSAGE. LABEL NOT TO BE REMOVED.
- 4) GAS SPRING IS SUGGESTED TO BE MOUNTED SHAFT DOWN (ROD DOWN) FOR MAXIMUM PERFORMANCE.
- 5) END FITTINGS TO BE ORIENTED AS SHOWN ±5°.
- 6) GAS SPRINGS WILL BE SEALED IN CLEAR PLASTIC BAGS TO AVOID DAMAGE, DUST, OR OTHER FOREIGN OBJECTS.
- 7) GAS SPRING TO BE ASSEMBLED WITH END FITTINGS COMPLETELY FASTENED.
- 8) GREASE TO BE INCLUDED INSIDE THE BALL SOCKET OF THE END FITTINGS.