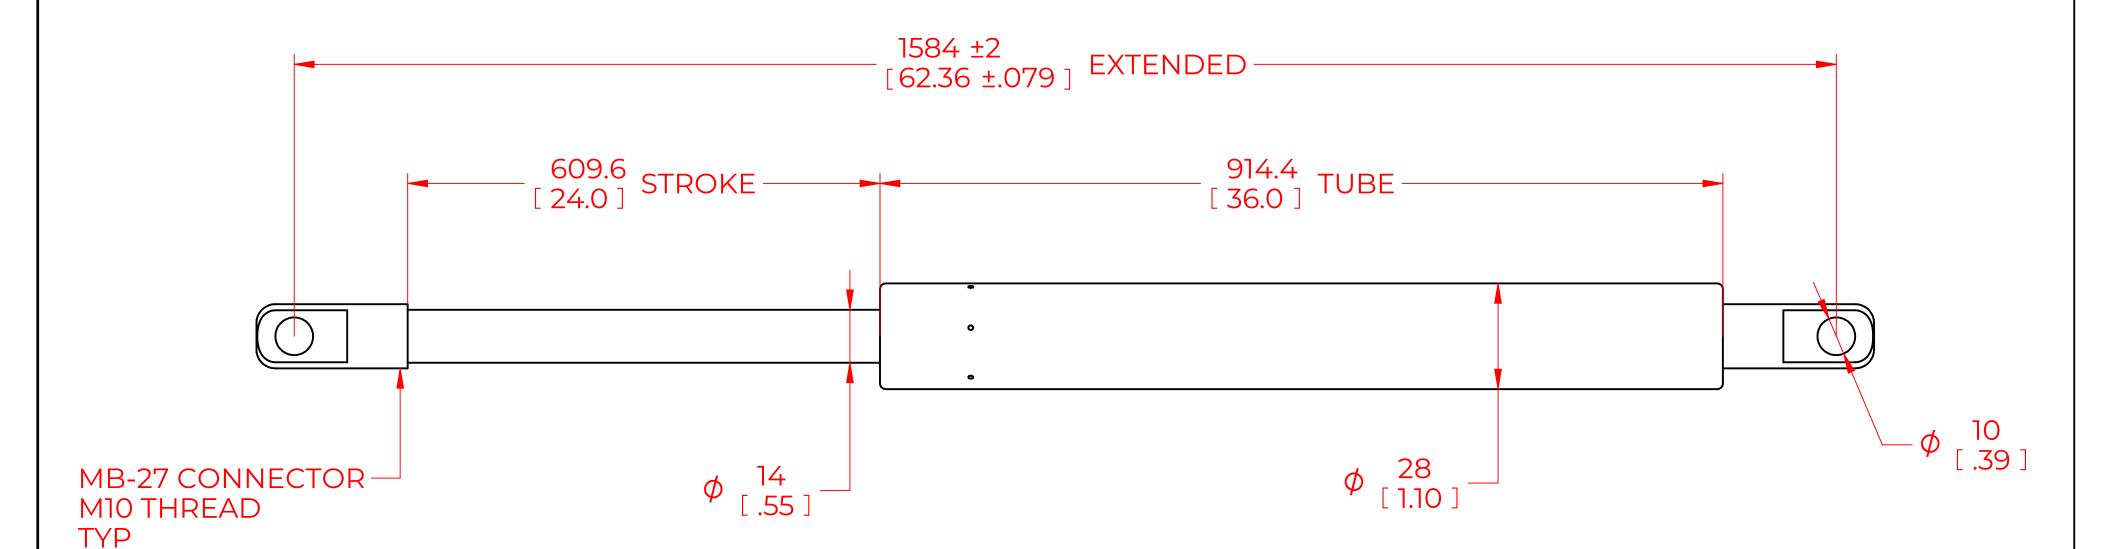

## **NOTES**:

- 1) MATERIAL: CYLINDER STEEL, BLACK PAINT / ROD STEEL BLACK NITRIDE.
- 2) OPERATING TEMPERATURE: -40°C TO +80°C.
- 3) STANDARD PART IDENTIFICATION TO INCLUDE PART NUMBER, DATE CODE AND WARNING MESSAGE. LABEL NOT TO BE REMOVED.
- 4) GAS SPRING IS SUGGESTED TO BE MOUNTED SHAFT DOWN (ROD DOWN) FOR MAXIMUM PERFORMANCE.
- 5) END FITTINGS TO BE ORIENTED AS SHOWN ±5°.
- 6) GAS SPRINGS WILL BE SEALED IN CLEAR PLASTIC BAGS TO AVOID DAMAGE, DUST, OR OTHER FOREIGN OBJECTS.
- 7) GAS SPRING TO BE ASSEMBLED WITH END FITTINGS COMPLETELY FASTENED.
- 8) GREASE TO BE INCLUDED INSIDE THE BALL SOCKET OF THE END FITTINGS.